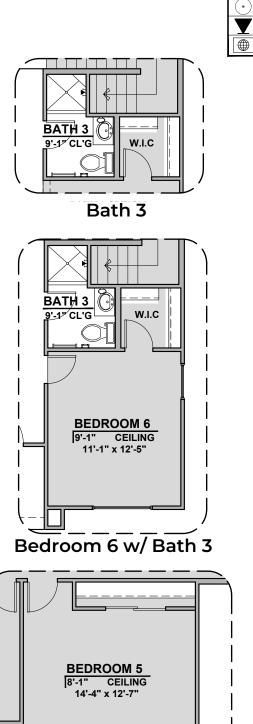

Study ILO Loft

**Bedroom 5 ILO Loft** 

© 2021 Hakes Brothers, Floor plans, elevations, and specifications are subject to change without notice. The above floor plan and elevations are artistic representations only and are not exact schematics of the home. The actual home may vary in dimensions and layout. For more information, see a sales representative. Capitan 956 AB 06.30.21

Capitan Options 2,675 Square Feet Community: Paseo Del Este

| LOW VOLTAGE LEGEND |               |
|--------------------|---------------|
| LOGO               | DESCRIPTION   |
| $\odot$            | COAXIAL CABLE |
|                    | DATA          |
|                    | ISP JUNCTION  |