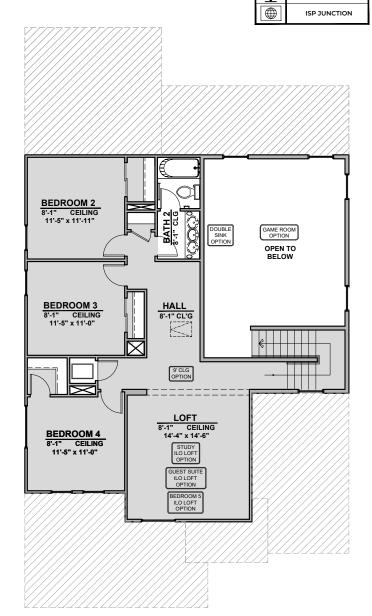

LOGO

LOW VOLTAGE LEGEND

DESCRIPTION

COAXIAL CABLE

DATA

ISP JUNCTION

Capitan Options 2,675 Square Feet

Community: Paseo Del Este

Study ILO Loft

**Bedroom 5 ILO Loft** 

© 2021 Hakes Brothers, Floor plans, elevations, and specifications are subject to change without notice. The above floor plan and elevations are artistic representations only and are not exact schematics of the home. The actual home may vary in dimensions and layout. For more information, see a sales representative. Capitan 956 AB 06.30.21

Capitan Options 2,675 Square Feet Community: Paseo Del Este

| LOW VOLTAGE LEGEND |               |
|--------------------|---------------|
| LOGO               | DESCRIPTION   |
| $\odot$            | COAXIAL CABLE |
|                    | DATA          |
|                    | ISP JUNCTION  |