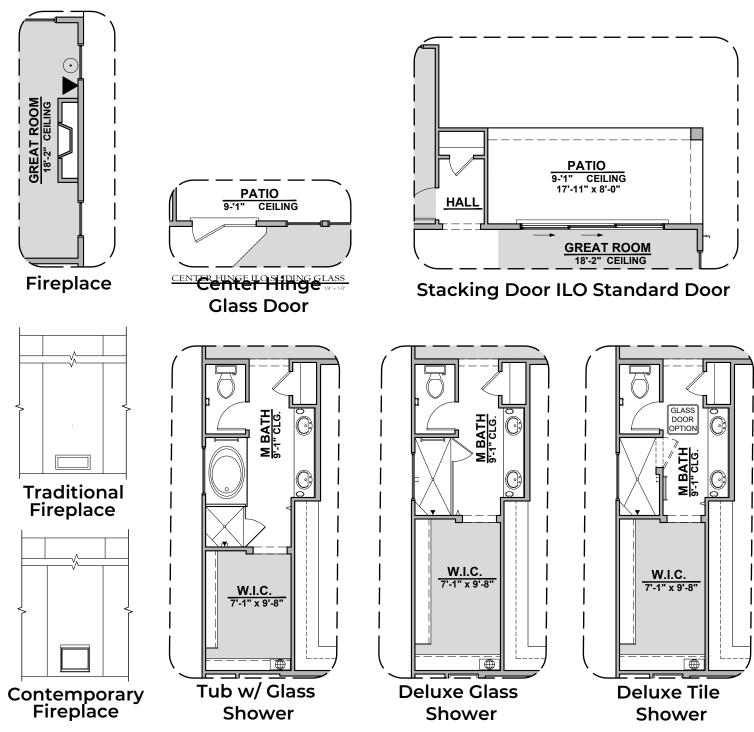

### Spanish Colonial (A)

Capitan Options 2,675 Square Feet

**Community: Paseo Del Este** 

© 2021 Hakes Brothers, Floor plans, elevations, and specifications are subject to change without notice. The above floor plan and elevations are artistic representations only and are not exact schematics of the home. The actual home may vary in dimensions and layout. For more information, see a sales representative. Capitan 956 AB 06.30.21

LOGO

LOW VOLTAGE LEGEND

DESCRIPTION

COAXIAL CABLE

DATA

ISP JUNCTION

Capitan Options 2,675 Square Feet

Community: Paseo Del Este