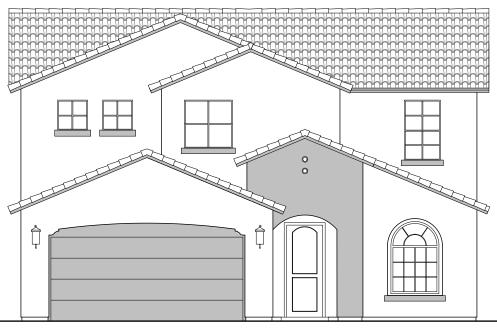

## **Capitan Elevations**

2,675 Square Feet Community: Paseo Del Este

### Spanish Colonial (A)

Capitan Options 2,675 Square Feet

**Community: Paseo Del Este** 

© 2021 Hakes Brothers, Floor plans, elevations, and specifications are subject to change without notice. The above floor plan and elevations are artistic representations only and are not exact schematics of the home. The actual home may vary in dimensions and layout. For more information, see a sales representative. Capitan 956 AB 06.30.21