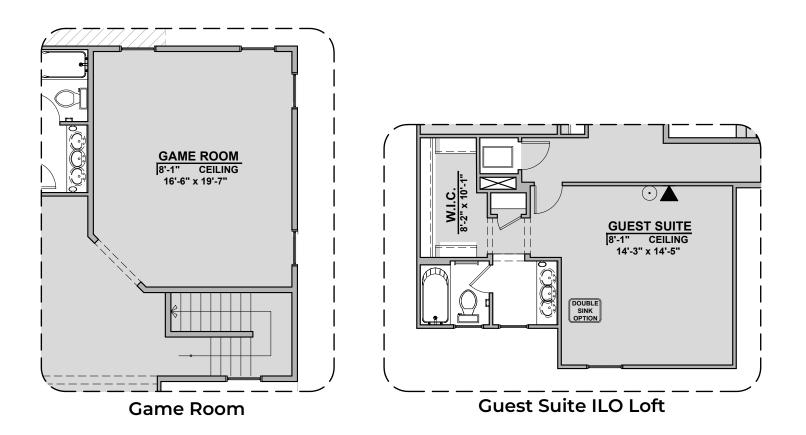

LOGO

LOW VOLTAGE LEGEND

DESCRIPTION

COAXIAL CABLE

DATA

ISP JUNCTION

Capitan Options 2,675 Square Feet

Community: Paseo Del Este

Capitan Options 2,675 Square Feet Community: Paseo Del Este

| LOW VOLTAGE LEGEND |               |
|--------------------|---------------|
| LOGO               | DESCRIPTION   |
| $\odot$            | COAXIAL CABLE |
|                    | DATA          |
|                    | ISP JUNCTION  |