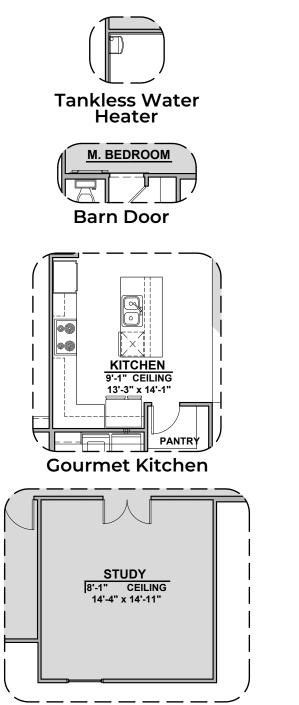

LOGO

LOW VOLTAGE LEGEND

DESCRIPTION

COAXIAL CABLE

DATA

ISP JUNCTION

Capitan Options 2,675 Square Feet

Community: Paseo Del Este