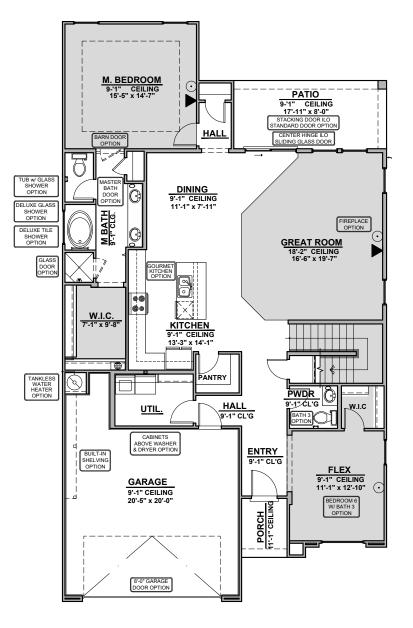

# Capitan

## 2,675 Square Feet Community: Paseo Del Este

#### Garage Orientation: Left Right

Home is complete and accepted as built.

Home construction is in process, buyer accepts all option locations.

© 2021 Hakes Brothers, Floor plans, elevations, and specifications are subject to change without notice. The above floor plan and elevations are artistic representations only and are not exact schematics of the home. The actual home may vary in dimensions and layout. For more information, see a sales representative. Capitan 956 AB 06.30.21

Capitan Options 2,675 Square Feet Community: Paseo Del Este

| LOW VOLTAGE LEGEND |               |
|--------------------|---------------|
| LOGO               | DESCRIPTION   |
| $\odot$            | COAXIAL CABLE |
|                    | DATA          |
|                    | ISP JUNCTION  |