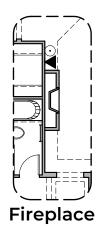

| DATA          |
|                    | ISP JUNCTION  |







Garage Orientation: Left Right

Home is complete and accepted as built. \_\_\_\_\_

Home construction is in process, buyer accepts all option locations.



## **Meadow Options**

1,366 Square Feet Community: Paseo Del Este 8

| LOW VOLTAGE LEGEND |               |
|--------------------|---------------|
| LOGO               | DESCRIPTION   |
| $\odot$            | COAXIAL CABLE |
|                    | DATA          |
|                    | ISP JUNCTION  |









Deluxe Tile Shower Deluxe Glass Shower Tub w/ Glass Shower

PATIO

**Center Hinge ILO** 

Sliding Glass Door

**Traditional Fireplace** 





**Tankless Water Heater** 







**Ceiling Beam Treatment** 

Bath 2 **Shower** 

Contemporary Fireplace