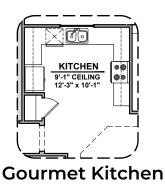

Deluxe Tile Shower Deluxe Glass Shower Tub w/ Glass Shower

PATIO

**Center Hinge ILO** 

Sliding Glass Door

**Traditional Fireplace** 

**Tankless Water Heater** 

**Ceiling Beam Treatment** 

Bath 2 **Shower** 