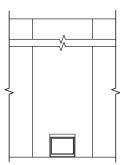

## Meadow

1,366 Square Feet Community: Paseo Del Este

| LOW VOLTAGE LEGEND |               |
|--------------------|---------------|
| LOGO               | DESCRIPTION   |
| $\odot$            | COAXIAL CABLE |
|                    | DATA          |
|                    | ISP JUNCTION  |







Garage Orientation: Left Right

Home is complete and accepted as built. \_\_\_\_\_

Home construction is in process, buyer accepts all option locations.



## **Meadow Options**

1,366 Square Feet Community: Paseo Del Este 8

| LOW VOLTAGE LEGEND |               |
|--------------------|---------------|
| LOGO               | DESCRIPTION   |
| $\odot$            | COAXIAL CABLE |
|                    | DATA          |
|                    | ISP JUNCTION  |









Deluxe Tile Shower Deluxe Glass Shower Tub w/ Glass Shower

PATIO

**Center Hinge ILO** 

Sliding Glass Door

**Traditional Fireplace** 





**Tankless Water Heater** 







**Ceiling Beam Treatment** 

Bath 2 **Shower** 

Contemporary Fireplace