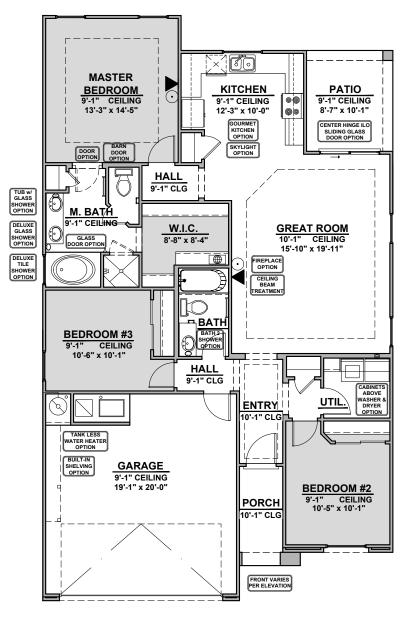

## Meadow

1,366 Square Feet Community: Paseo Del Este

| LOW VOLTAGE LEGEND |               |
|--------------------|---------------|
| LOGO               | DESCRIPTION   |
| $\odot$            | COAXIAL CABLE |
|                    | DATA          |
|                    | ISP JUNCTION  |

Garage Orientation: Left Right

Home is complete and accepted as built. \_\_\_\_\_

Home construction is in process, buyer accepts all option locations.

## **Meadow Options**

1,366 Square Feet Community: Paseo Del Este 8

| LOW VOLTAGE LEGEND |               |
|--------------------|---------------|
| LOGO               | DESCRIPTION   |
| $\odot$            | COAXIAL CABLE |
|                    | DATA          |
|                    | ISP JUNCTION  |

Deluxe Tile Shower Deluxe Glass Shower Tub w/ Glass Shower

PATIO

**Center Hinge ILO** 

Sliding Glass Door

**Traditional Fireplace** 

**Tankless Water Heater** 

**Ceiling Beam Treatment** 

Bath 2 **Shower** 