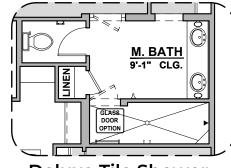

## **Pershing Options**

1,957 Square Feet Community: Paseo Del Este

**Extended Patio Option** 

Center Hinge ILO Standard Door

Stacking Door ILO Standard Door

**Deluxe Glass Shower** 

**Deluxe Tile Shower** 