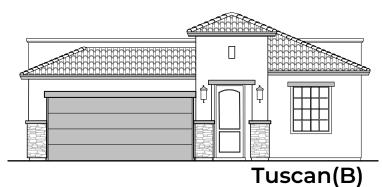

## Pershing

1,957 Square Feet Community: Paseo Del Este

Spanish Colonial (A)

Garage Orientation: Left Right

Home is complete and accepted as built.

Home construction is in process, buyer accepts all option locations.\_\_\_