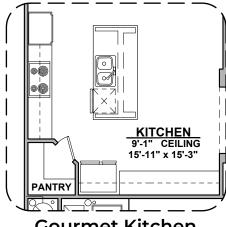

## Pershing

1,957 Square Feet Community: Paseo Del Este







Spanish Colonial (A)



Garage Orientation: Left Right

Home is complete and accepted as built.

Home construction is in process, buyer accepts all option locations.\_\_\_



## **Pershing Options**

1,957 Square Feet Community: Paseo Del Este





**Extended Patio Option** 



Center Hinge ILO Standard Door



Stacking Door ILO Standard Door



**Deluxe Glass Shower** 



**Deluxe Tile Shower** 



Tub w/ Glass Shower



**Gourmet Kitchen** 



Skylights

LOW VOLTAGE LEGEND



## **Pershing Options**

1,957 Square Feet Community: Paseo Del Este











Contemporary Fireplace







**Fireplace** 

Ceiling Beam Treatment







**Bath 2 Shower**