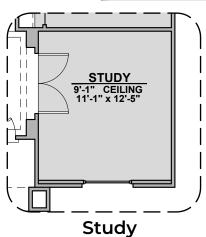

## Pershing

1,957 Square Feet Community: Paseo Del Este

Spanish Colonial (A)

Garage Orientation: Left Right

Home is complete and accepted as built.

Home construction is in process, buyer accepts all option locations.\_\_\_