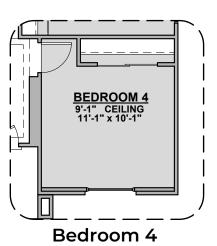

## Pershing

1,957 Square Feet Community: Paseo Del Este

Spanish Colonial (A)

Garage Orientation: Left Right

Home is complete and accepted as built.

Home construction is in process, buyer accepts all option locations.\_\_\_