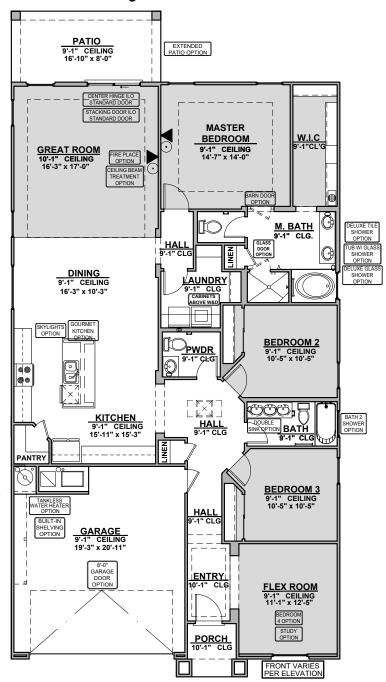

## Pershing

1,957 Square Feet Community: Paseo Del Este

Spanish Colonial (A)

Garage Orientation: Left Right

Home is complete and accepted as built.

Home construction is in process, buyer accepts all option locations.\_\_\_

## **Pershing Options**

1,957 Square Feet Community: Paseo Del Este

**Extended Patio Option** 

Center Hinge ILO Standard Door

Stacking Door ILO Standard Door

**Deluxe Glass Shower** 

**Deluxe Tile Shower** 

## **Pershing Options**

1,957 Square Feet Community: Paseo Del Este

Contemporary Fireplace

**Fireplace** 

Ceiling Beam Treatment

**Bath 2 Shower**