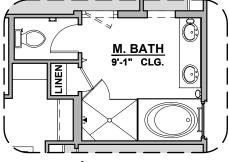

## Pershing

1,957 Square Feet Community: Paseo Del Este







Spanish Colonial (A)



Garage Orientation: Left Right

Home is complete and accepted as built.

Home construction is in process, buyer accepts all option locations.\_\_\_



## **Pershing Options**

1,957 Square Feet Community: Paseo Del Este





**Extended Patio Option** 



Center Hinge ILO Standard Door



Stacking Door ILO Standard Door



**Deluxe Glass Shower** 



**Deluxe Tile Shower** 



Tub w/ Glass Shower



**Gourmet Kitchen** 



Skylights

LOW VOLTAGE LEGEND



## **Pershing Options**

1,957 Square Feet Community: Paseo Del Este











Contemporary Fireplace







**Fireplace** 

Ceiling Beam Treatment







**Bath 2 Shower**