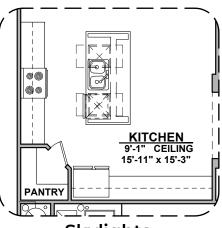

## Pershing

1,957 Square Feet Community: Paseo Del Este







Spanish Colonial (A)



Garage Orientation: Left Right

Home is complete and accepted as built.

Home construction is in process, buyer accepts all option locations.\_\_\_



## **Pershing Options**

1,957 Square Feet Community: Paseo Del Este





**Extended Patio Option** 



Center Hinge ILO Standard Door



Stacking Door ILO Standard Door



**Deluxe Glass Shower** 



**Deluxe Tile Shower** 



Tub w/ Glass Shower



**Gourmet Kitchen** 



Skylights

LOW VOLTAGE LEGEND



## **Pershing Options**

1,957 Square Feet Community: Paseo Del Este











Contemporary Fireplace







**Fireplace** 

Ceiling Beam Treatment







**Bath 2 Shower**