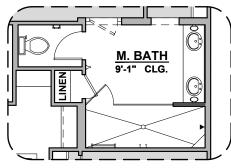

## **Pershing Options**

1,957 Square Feet Community: Paseo Del Este

**Extended Patio Option** 

Center Hinge ILO Standard Door

Stacking Door ILO Standard Door

**Deluxe Glass Shower** 

**Deluxe Tile Shower** 