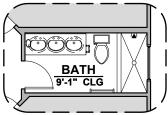

## Pershing

1,957 Square Feet Community: Paseo Del Este

Spanish Colonial (A)

Garage Orientation: Left Right

Home is complete and accepted as built.

Home construction is in process, buyer accepts all option locations.\_\_\_