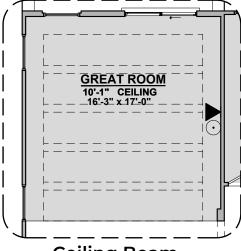

## Pershing

1,957 Square Feet Community: Paseo Del Este

Spanish Colonial (A)

Garage Orientation: Left Right

Home is complete and accepted as built.

Home construction is in process, buyer accepts all option locations.\_\_\_