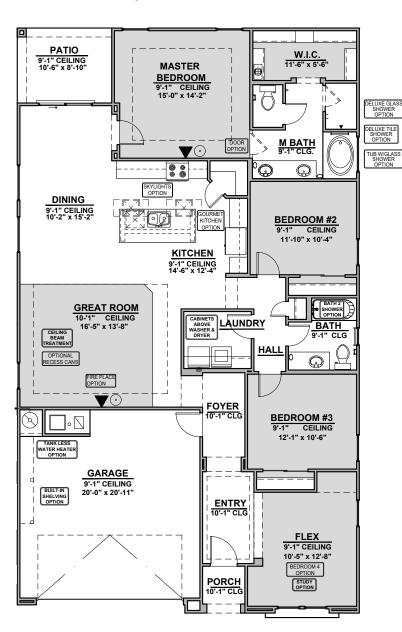

## Sage

1,900 Square Feet Community: Paseo Del Este

Tuscan (B)

Spanish Colonial (A)

Garage Orientation: Left Right

Home is complete and accepted as built.\_\_\_\_\_

oxedge Home construction is in process, buyer accepts all option locations. oxedge

## **Sage Options**

1,900 Square Feet Community: Paseo Del Este

| LOW VOLTAGE LEGEND |               |
|--------------------|---------------|
| LOGO               | DESCRIPTION   |
| $\odot$            | COAXIAL CABLE |
| Y                  | DATA          |
|                    | ISP JUNCTION  |

Deluxe Tile Shower

Tub w/ Glass Shower

Deluxe Glass Shower

Shower

Tankless Water Heater

## Sage Options

1,900 Square Feet

Community: Paseo Del Este

**Ceiling Treatment** 

**Gourmet Kitchen** 

Bedroom 4

Study Room