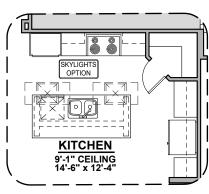

## Sage Options

1,900 Square Feet

Community: Paseo Del Este

**Ceiling Treatment** 

**Gourmet Kitchen** 

Bedroom 4

Study Room