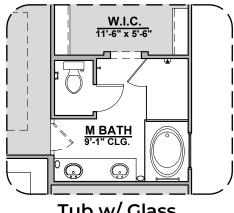

Deluxe Tile Shower

Tub w/ Glass Shower

Deluxe Glass Shower

Shower

Tankless Water Heater