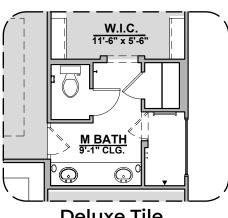

Deluxe Tile Shower

Tub w/ Glass Shower

Deluxe Glass Shower

Shower

Tankless Water Heater