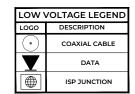

## **Sage Options**

1,900 Square Feet Community: Paseo Del Este

| LOW VOLTAGE LEGEND |               |
|--------------------|---------------|
| LOGO               | DESCRIPTION   |
| $\odot$            | COAXIAL CABLE |
| Y                  | DATA          |
|                    | ISP JUNCTION  |