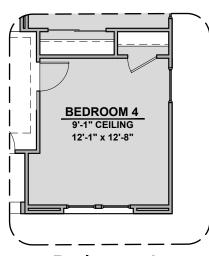

## Sage Options

1,900 Square Feet

Community: Paseo Del Este

**Ceiling Treatment** 

**Gourmet Kitchen** 

Bedroom 4

Study Room