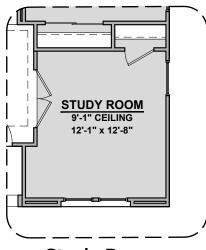

## Sage Options

1,900 Square Feet

Community: Paseo Del Este

**Ceiling Treatment** 

**Gourmet Kitchen** 

Bedroom 4

Study Room