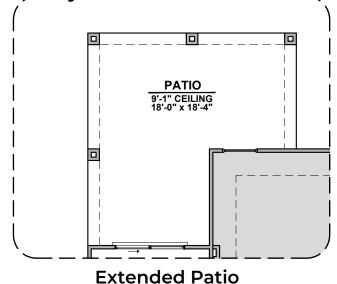

## Sage Options

1,900 Square Feet

Community: Paseo Del Este

**Ceiling Treatment** 

**Gourmet Kitchen** 

Bedroom 4

Study Room