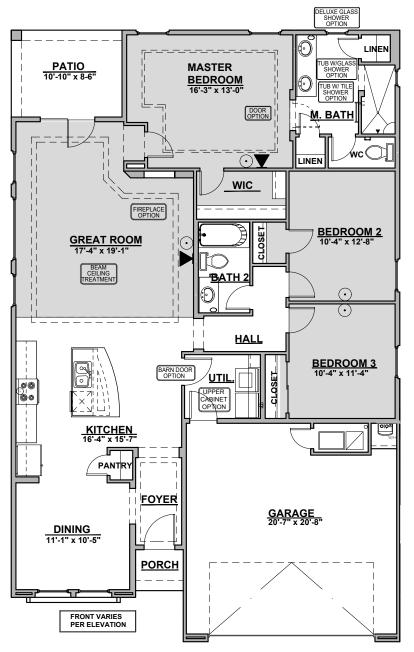

## 1638 Plan

## **Community: Los Diamantes**

| LOW \          | LOW VOLTAGE LEGEND |  |  |
|----------------|--------------------|--|--|
| LOGO           | DESCRIPTION        |  |  |
| $\odot$        | CABLE TV           |  |  |
| $\blacksquare$ | CAT 5 DATA         |  |  |

## **1638 Plan Options**

**Barn Door Option** 

Ceiling Treatment
Option

Deluxe Glass Shower Option

Tub W/ Glass Shower Option

Traditional Fireplace

**Fireplace Option** 

Tub w/ Tile Shower
Option