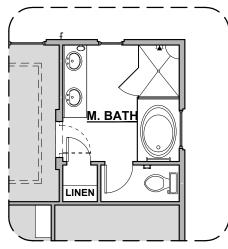

**Barn Door Option** 

Ceiling Treatment
Option

Deluxe Glass Shower Option

Tub W/ Glass Shower Option

Traditional Fireplace

**Fireplace Option** 

Tub w/ Tile Shower
Option