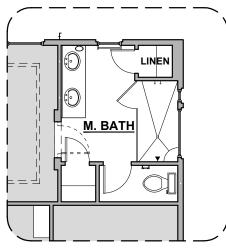

**Barn Door Option** 

Ceiling Treatment
Option

Deluxe Glass Shower Option

Tub W/ Glass Shower Option

Traditional Fireplace

**Fireplace Option** 

Tub w/ Tile Shower
Option