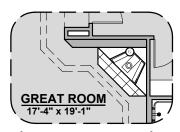

Tuscan (T)

Floor Plan 1,638 Square Feet

Garage Orientation: Left Right

\_\_\_ Home is complete and accepted as built.\_\_\_\_\_

Home construction is in process, buyer accepts all option locations.\_\_\_\_\_