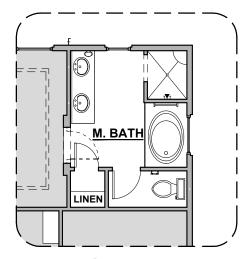

**Barn Door Option** 

Ceiling Treatment
Option

Deluxe Glass Shower Option

Tub W/ Glass Shower Option

Traditional Fireplace

**Fireplace Option** 

Tub w/ Tile Shower
Option