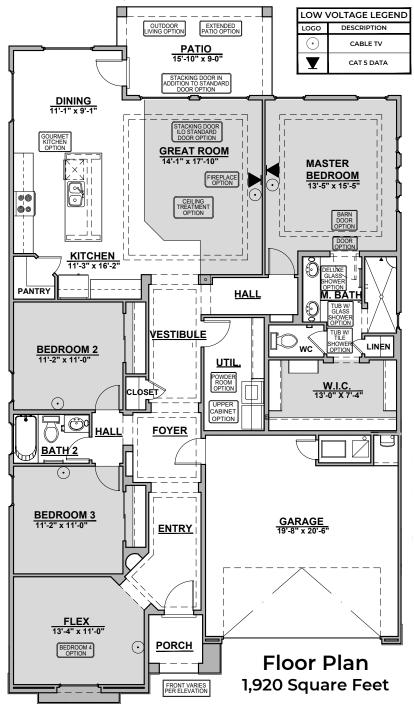

### 1920 Plan

### **Community: Los Diamantes**

Spanish Colonial (S)

Andalusian (A)

\_\_\_ Home is complete and accepted as built.\_

Right

**Garage Orientation: Left** 

Home construction is in process, buyer accepts all option locations.\_\_\_\_\_

## 1920 Plan Options Community: Los Diamantes

Tub w/Tile Shower **Option** 

**Deluxe Glass Shower Option** 

Tub w/Glass **Shower Option** 

**Bedroom ILO Flex** 

**Fireplace Option** 

**Powder Room Option** 

**Traditional Fireplace** 

Contemporary **Fireplace** 

**Gourmet Kitchen Option** 

# 1920 Plan Options Community: Los Diamantes

**Barn Door Option** 

**Extended Patio Option** 

**Outdoor Living Option** 

Ceiling Treatment Option

Stacking Door ILO **Standard Door** 

**Stacking Door in Addtion** to Standard Door