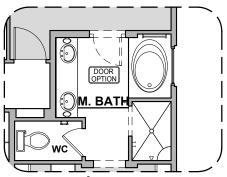

## 1920 Plan Options Community: Los Diamantes

Tub w/Tile Shower **Option** 

**Deluxe Glass Shower Option** 

Tub w/Glass **Shower Option** 

**Bedroom ILO Flex** 

**Fireplace Option** 

**Powder Room Option** 