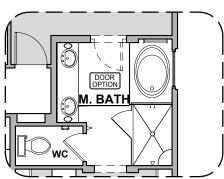

## 1920 Plan Options Community: Los Diamantes

Tub w/Tile Shower **Option** 

**Deluxe Glass Shower Option** 

Tub w/Glass **Shower Option** 

**Bedroom ILO Flex** 

**Fireplace Option** 

**Powder Room Option** 