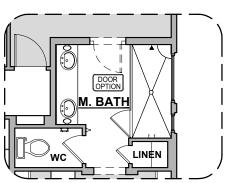

## 1920 Plan Options Community: Los Diamantes

Tub w/Tile Shower **Option** 

**Deluxe Glass Shower Option** 

Tub w/Glass **Shower Option** 

**Bedroom ILO Flex** 

**Fireplace Option** 

**Powder Room Option** 