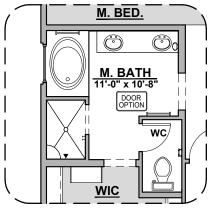

Tub w/Glass Shower Option

Tub w/Tile Shower Option

Deluxe Glass Shower Option

**Outdoor Living Option** 

Ceiling Treatment Option

Stacking Door ILO Standard Door