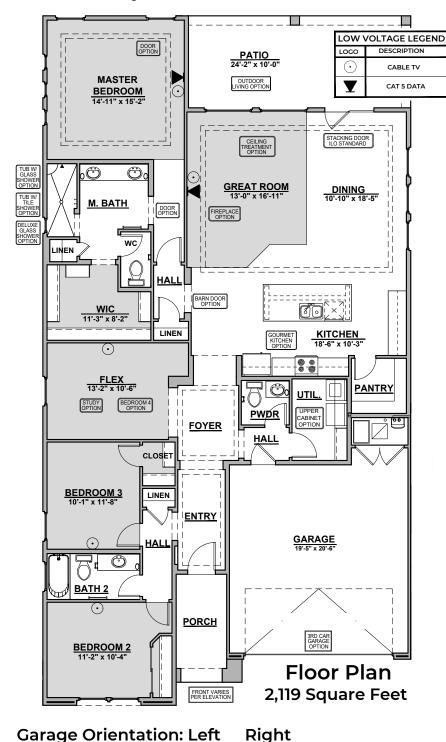

### 2119 Plan

## 2119 Plan Options

**Community: Los Diamantes** 

| LC | LOW VOLTAGE LEGEND |             |  |
|----|--------------------|-------------|--|
| LC | GO                 | DESCRIPTION |  |
|    | $\odot$            | CABLE TV    |  |
|    | Y                  | CAT 5 DATA  |  |

Tub w/Glass Shower Option

Tub w/Tile Shower Option

Deluxe Glass Shower Option

**Outdoor Living Option** 

Ceiling Treatment Option

Stacking Door ILO Standard Door

### **Community: Los Diamantes**

Traditional Fireplace

Contemporary Fireplace

Barn Door Option

Fireplace Option

**Study Option ILO Flex** 

Gourmet Kitchen
Option

**Bedroom ILO Flex**