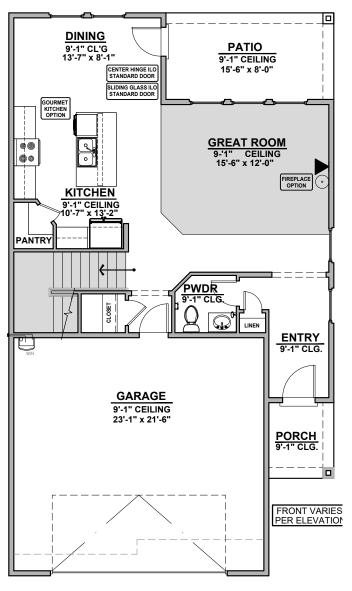

## Chaco

1,895 Square Feet Community: Carriage Cove

| LOW \   | OW VOLTAGE LEGEND |  |
|---------|-------------------|--|
| LOGO    | DESCRIPTION       |  |
| $\odot$ | CABLE TV          |  |
| Y       | CAT 5 DATA        |  |

FIRST FLOOR

SECOND FLOOR

Garage Orientation: Left Right

| ] Home is complete and accep | oted as built |
|------------------------------|---------------|
|                              |               |

Home construction is in process, buyer accepts all option locations.