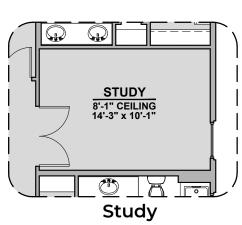

## **Chaco Options**

1,895 Square Feet Community: Carriage Cove

Sliding Glass ILO Standard Door

Center Hinge ILO Standard Door