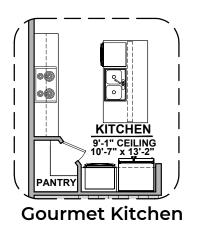

## Chaco

1,895 Square Feet Community: Carriage Cove

| LOW \   | OW VOLTAGE LEGEND |  |
|---------|-------------------|--|
| LOGO    | DESCRIPTION       |  |
| $\odot$ | CABLE TV          |  |
| Y       | CAT 5 DATA        |  |