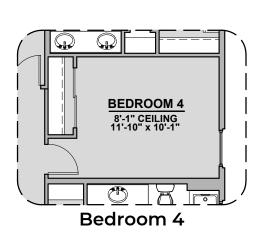

## Chaco

1,895 Square Feet Community: Carriage Cove

| LOW \   | OW VOLTAGE LEGEND |  |
|---------|-------------------|--|
| LOGO    | DESCRIPTION       |  |
| $\odot$ | CABLE TV          |  |
| Y       | CAT 5 DATA        |  |