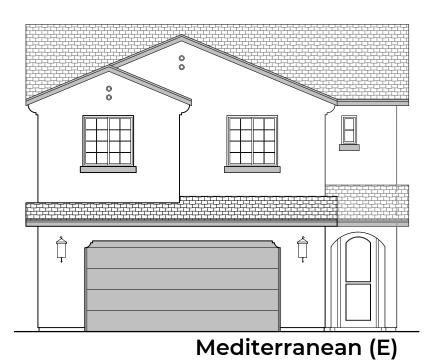

## Chaco

1,895 Square Feet Community: Carriage Cove

| LOW \   | OW VOLTAGE LEGEND |  |
|---------|-------------------|--|
| LOGO    | DESCRIPTION       |  |
| $\odot$ | CABLE TV          |  |
| Y       | CAT 5 DATA        |  |





FIRST FLOOR

SECOND FLOOR

Garage Orientation: Left Right

| ] Home is complete and accep | oted as built |
|------------------------------|---------------|
|                              |               |

Home construction is in process, buyer accepts all option locations.



## **Chaco Elevations**

1,895 Square Feet

Community: Carriage Cove





## **Chaco Options**

1,895 Square Feet Community: Carriage Cove







Sliding Glass ILO Standard Door

Center Hinge ILO Standard Door