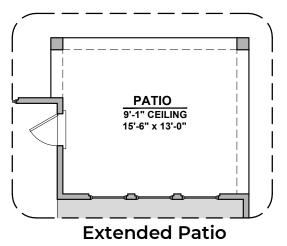

## **Chaco Options**

1,895 Square Feet Community: Carriage Cove

Sliding Glass ILO Standard Door

Center Hinge ILO Standard Door