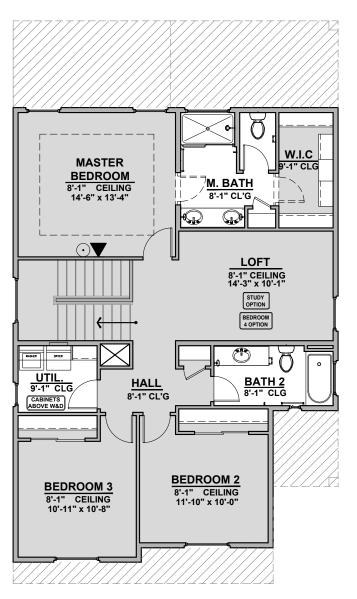

FIRST FLOOR

SECOND FLOOR

Garage Orientation: Left Right

| ] Home is complete and accep | oted as built |
|------------------------------|---------------|
|                              |               |

Home construction is in process, buyer accepts all option locations.