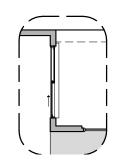

## **Chaco Options**

1,895 Square Feet Community: Carriage Cove

Sliding Glass ILO Standard Door

Center Hinge ILO Standard Door