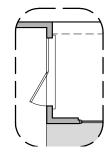

## **Chaco Options**

1,895 Square Feet Community: Carriage Cove

Sliding Glass ILO Standard Door

Center Hinge ILO Standard Door