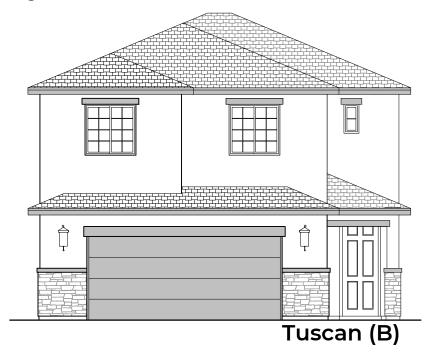

## Chaco

1,895 Square Feet Community: Carriage Cove

| LOW \   | OW VOLTAGE LEGEND |  |
|---------|-------------------|--|
| LOGO    | DESCRIPTION       |  |
| $\odot$ | CABLE TV          |  |
| Y       | CAT 5 DATA        |  |





FIRST FLOOR

SECOND FLOOR

Garage Orientation: Left Right

| ] Home is complete and accep | oted as built |
|------------------------------|---------------|
|                              |               |

Home construction is in process, buyer accepts all option locations.



## **Chaco Elevations**

1,895 Square Feet

Community: Carriage Cove





## **Chaco Options**

1,895 Square Feet Community: Carriage Cove







Sliding Glass ILO Standard Door

Center Hinge ILO Standard Door