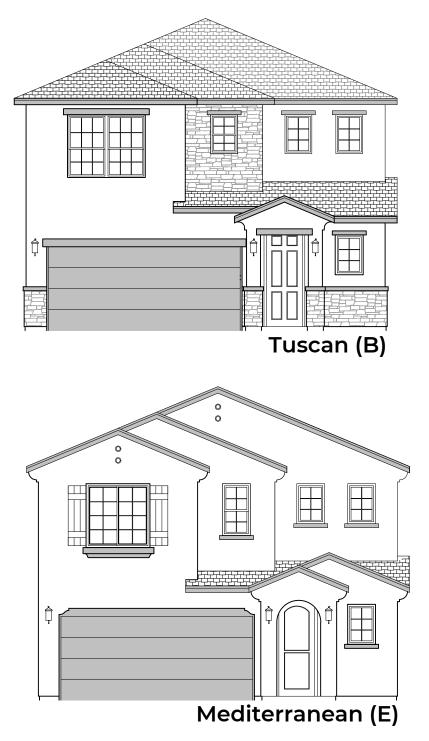

# **Bloomfield Elevations**

#### 2,000 Square Feet Community: Carriage Cove

© 2023 Hakes Brothers, Floor plans, elevations, and specifications are subject to change without notice. The above floor plan and elevations are artistic representations only and are not exact schematics of the home. The actual home may vary in dimensions and layout. For more information, see a sales representative. Bloomfield 977 BE 02.16.23