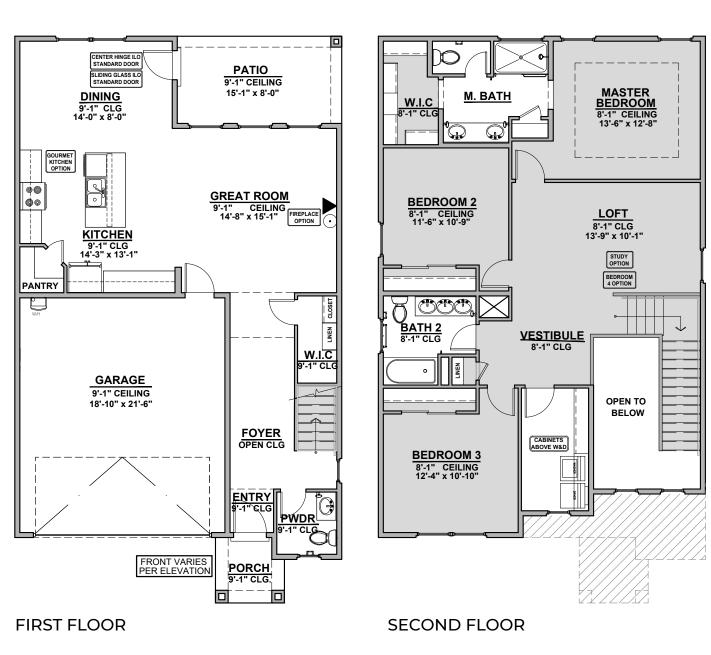

### Bloomfield

2,000 Square Feet Community: Carriage Cove

| LOW VOLTAGE LEGEND |             |
|--------------------|-------------|
| LOGO               | DESCRIPTION |
| $\odot$            | CABLE TV    |
|                    | CAT 5 DATA  |

#### Garage Orientation: Left Right

Home is complete and accepted as built.
Home construction is in process, buyer accepts all option locations.

© 2023 Hakes Brothers, Floor plans, elevations, and specifications are subject to change without notice. The above floor plan and elevations are artistic representations only and are not exact schematics of the home. The actual home may vary in dimensions and layout. For more information, see a sales representative. Bloomfield 977 BE 02:16:23