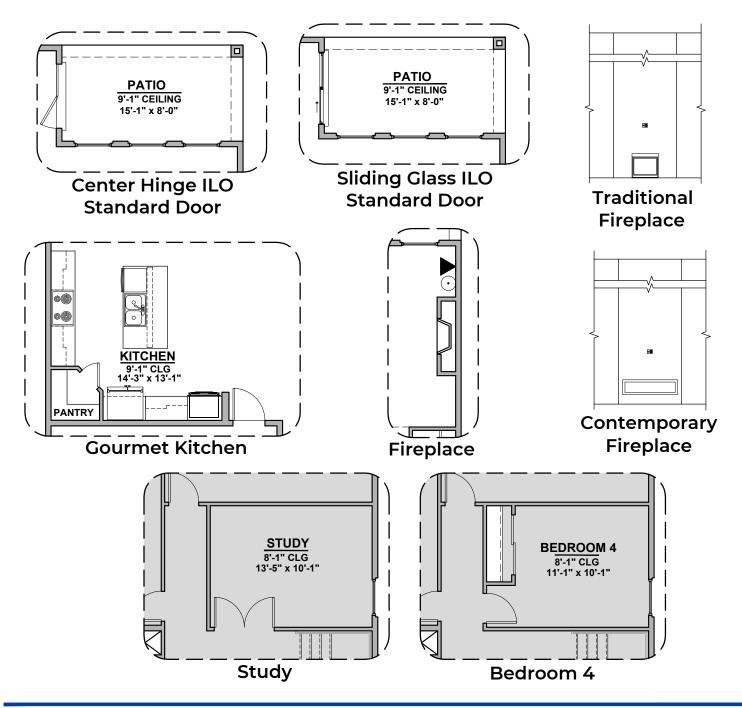

# **Bloomfield Options**

2,000 Square Feet Community: Carriage Cove

© 2023 Hakes Brothers, Floor plans, elevations, and specifications are subject to change without notice. The above floor plan and elevations are artistic representations only and are not exact schematics of the home. The actual home may vary in dimensions and layout. For more information, see a sales representative. Bloomfield 977 BE 02:16:23