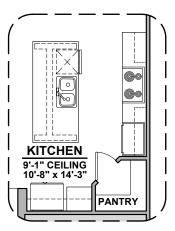

# **Soledad Options**

1,752 Square Feet Community: Painted Desert 4

**Deluxe Tile Shower** 

Tub w/ Glass Shower