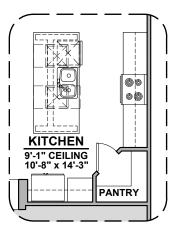

## **Soledad Options**

1,752 Square Feet Community: Painted Desert 4

| LOW VOLTAGE LEGEND |               |
|--------------------|---------------|
| LOGO               | DESCRIPTION   |
| $\odot$            | COAXIAL CABLE |
|                    | DATA          |
|                    | ISP JUNCTION  |