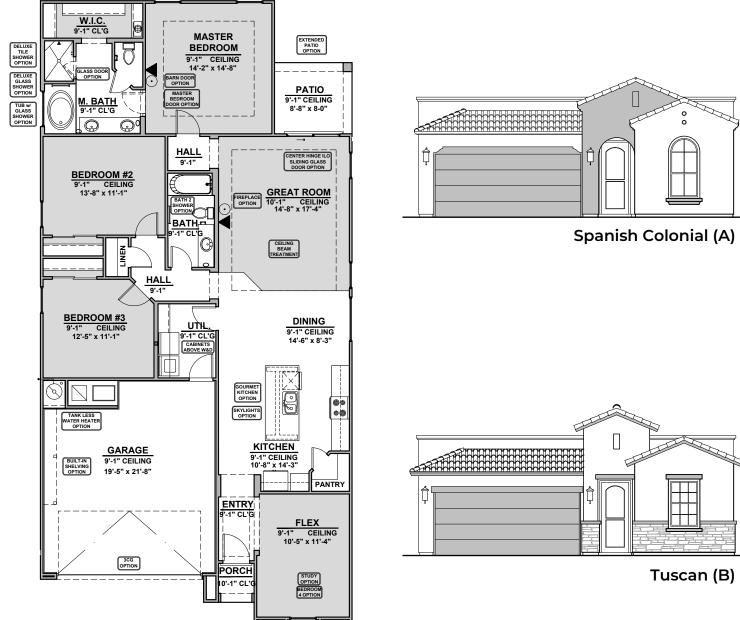

### hakesbrothers.com

**Soledad** 1,752 Square Feet Community: Painted Desert 4

### Garage Orientation: Left Right

Home is complete and accepted as built.

Home construction is in process, buyer accepts all option locations.

© 2021 Hakes Brothers, Floor plans, elevations, and specifications are subject to change without notice. The above floor plan and elevations are artistic representations only and are not exact schematics of the home. The actual home may vary in dimensions and layout. For more information, see a sales representative. Soledad 964 AB 02.18.22