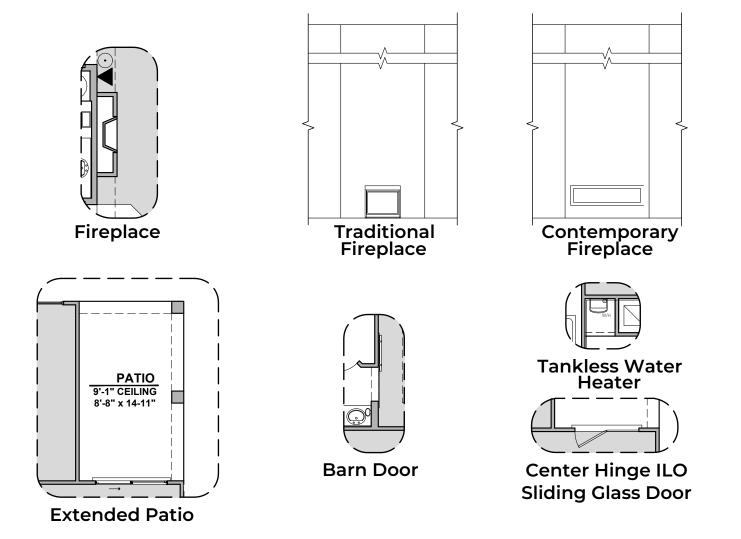

# **Soledad Options**

1,752 Square Feet Community: Painted Desert 4

**Deluxe Tile Shower** 

Tub w/ Glass Shower

### **Deluxe Glass Shower**

© 2021 Hakes Brothers, Floor plans, elevations, and specifications are subject to change without notice. The above floor plan and elevations are artistic representations only and are not exact schematics of the home. The actual home may vary in dimensions and layout. For more information, see a sales representative. Soledad 964 AB 02.18.22

**Ceiling Beam Treatment** 

Skylights

© 2021 Hakes Brothers, Floor plans, elevations, and specifications are subject to change without notice. The above floor plan and elevations are artistic representations only and are not exact schematics of the home. The actual home may vary in dimensions and layout. For more information, see a sales representative. Soledad 964 AB 02.18.22