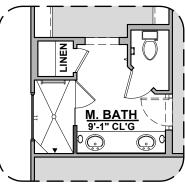

# **Soledad Options**

1,752 Square Feet Community: Painted Desert 4

**Deluxe Tile Shower** 

Tub w/ Glass Shower

### **Deluxe Glass Shower**

© 2021 Hakes Brothers, Floor plans, elevations, and specifications are subject to change without notice. The above floor plan and elevations are artistic representations only and are not exact schematics of the home. The actual home may vary in dimensions and layout. For more information, see a sales representative. Soledad 964 AB 02.18.22