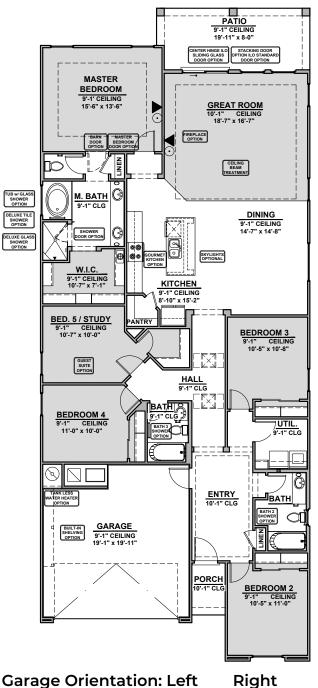

### **Picacho**

2,180 Square Feet Community: Painted Desert 4

Spanish Colonial (A)

Home is complete and accepted as built.

Home construction is in process, buyer accepts all option locations.

© 2021 Hakes Brothers, Floor plans, elevations, and specifications are subject to change without notice. The above floor plan and elevations are artistic representations only and are not exact schematics of the home. The actual home may vary in dimensions and layout. For more information, see a sales representative. Picacho 966 AB 04.04.23

**Ceiling Beam Treatment** 

Skylights

© 2021 Hakes Brothers, Floor plans, elevations, and specifications are subject to change without notice. The above floor plan and elevations are artistic representations only and are not exact schematics of the home. The actual home may vary in dimensions and layout. For more information, see a sales representative. Picacho 966 AB 04.04.23