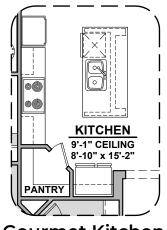

# **Picacho Options**

2,180 Square Feet Community: Painted Desert 4

© 2021 Hakes Brothers, Floor plans, elevations, and specifications are subject to change without notice. The above floor plan and elevations are artistic representations only and are not exact schematics of the home. The actual home may vary in dimensions and layout. For more information, see a sales representative. Picacho 966 AB 04.04.23