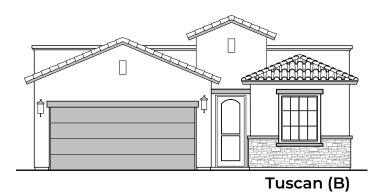

### **Picacho**

2,180 Square Feet Community: Painted Desert 4

Spanish Colonial (A)

Home is complete and accepted as built.

Home construction is in process, buyer accepts all option locations.

© 2021 Hakes Brothers, Floor plans, elevations, and specifications are subject to change without notice. The above floor plan and elevations are artistic representations only and are not exact schematics of the home. The actual home may vary in dimensions and layout. For more information, see a sales representative. Picacho 966 AB 04.04.23