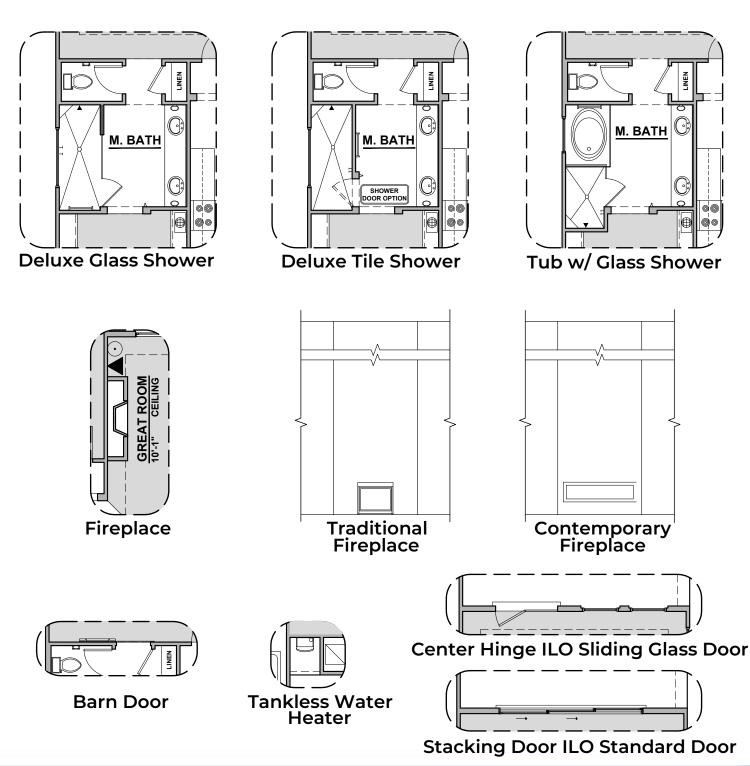

# **Picacho Options**

2,180 Square Feet Community: Painted Desert 4

© 2021 Hakes Brothers, Floor plans, elevations, and specifications are subject to change without notice. The above floor plan and elevations are artistic representations only and are not exact schematics of the home. The actual home may vary in dimensions and layout. For more information, see a sales representative. Picacho 966 AB 04.04.23