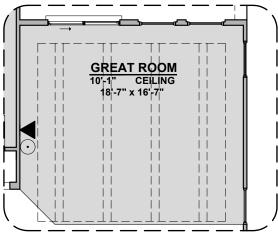

# **Picacho Options**

2,180 Square Feet Community: Painted Desert 4

© 2021 Hakes Brothers, Floor plans, elevations, and specifications are subject to change without notice. The above floor plan and elevations are artistic representations only and are not exact schematics of the home. The actual home may vary in dimensions and layout. For more information, see a sales representative. Picacho 966 AB 04.04.23