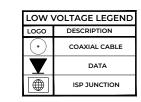

## **Picacho Options**

2,180 Square Feet Community: Painted Desert 4

| LOW VOLTAGE LEGEND |               |
|--------------------|---------------|
| LOGO               | DESCRIPTION   |
| $\odot$            | COAXIAL CABLE |
|                    | DATA          |
|                    | ISP JUNCTION  |