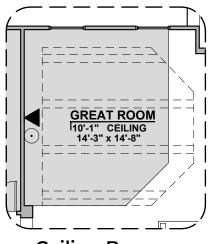

second



## Garage Orientation: Left Right

Home is complete and accepted as built.\_\_

Home construction is in process, buyer accepts all option locations.

© 2021 Hakes Brothers, Floor plans, elevations, and specifications are subject to change without notice. The above floor plan and elevations are artistic representations only and are not exact schematics of the home. The actual home may vary in dimensions and layout. For more information, see a sales representative. Valencia 908 AB 06.30.21



## Valencia Options

1,740 Square Feet Community: Hillside Park

| LOW       | LOW VOLTAGE LEGEND |  |
|-----------|--------------------|--|
| LOGO      | DESCRIPTION        |  |
| $\bullet$ | COAXIAL CABLE      |  |
|           | DATA               |  |
|           | ISP JUNCTION       |  |



Ceiling Beam Treatment



**Gourmet Kitchen** 







## Valencia Options

1,740 Square Feet Community: Hillside Park

| LOW VOLTAGE LEGEND |               |  |
|--------------------|---------------|--|
| LOGO               | DESCRIPTION   |  |
| $\odot$            | COAXIAL CABLE |  |
| Y                  | DATA          |  |
|                    | ISP JUNCTION  |  |



<sup>© 2021</sup> Hakes Brothers, Floor plans, elevations, and specifications are subject to change without notice. The above floor plan and elevations are artistic representations only and are not exact schematics of the home. The actual home may vary in dimensions and layout. For more information, see a sales representative. Valencia 908 AB 06.30.21