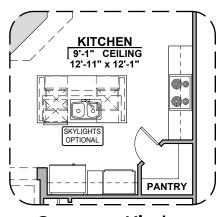

ation: Left Right

Home is complete and accepted as built.\_\_

Home construction is in process, buyer accepts all option locations.

© 2021 Hakes Brothers, Floor plans, elevations, and specifications are subject to change without notice. The above floor plan and elevations are artistic representations only and are not exact schematics of the home. The actual home may vary in dimensions and layout. For more information, see a sales representative. Valencia 908 AB 06.30.21



## Valencia Options

1,740 Square Feet Community: Hillside Park

| LOW       | LOW VOLTAGE LEGEND |  |
|-----------|--------------------|--|
| LOGO      | DESCRIPTION        |  |
| $\bullet$ | COAXIAL CABLE      |  |
|           | DATA               |  |
|           | ISP JUNCTION       |  |



Ceiling Beam Treatment



**Gourmet Kitchen** 







## Valencia Options

1,740 Square Feet Community: Hillside Park

| LOW VOLTAGE LEGEND |               |  |
|--------------------|---------------|--|
| LOGO               | DESCRIPTION   |  |
| $\odot$            | COAXIAL CABLE |  |
| Y                  | DATA          |  |
|                    | ISP JUNCTION  |  |



<sup>© 2021</sup> Hakes Brothers, Floor plans, elevations, and specifications are subject to change without notice. The above floor plan and elevations are artistic representations only and are not exact schematics of the home. The actual home may vary in dimensions and layout. For more information, see a sales representative. Valencia 908 AB 06.30.21