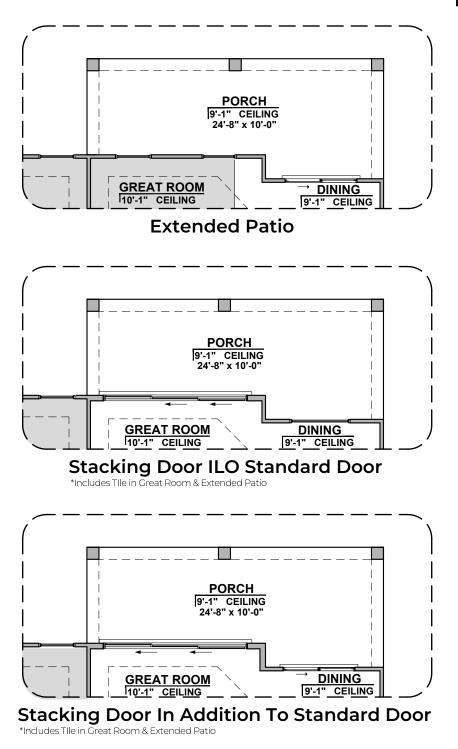

e. The actual home may vary in dimensions and layout. For more information, see a sales representative. Valencia 908 AB 06.30.21



## Valencia Options

1,740 Square Feet Community: Hillside Park

| LOW       | LOW VOLTAGE LEGEND |  |
|-----------|--------------------|--|
| LOGO      | DESCRIPTION        |  |
| $\bullet$ | COAXIAL CABLE      |  |
|           | DATA               |  |
|           | ISP JUNCTION       |  |



Ceiling Beam Treatment



**Gourmet Kitchen** 







## Valencia Options

1,740 Square Feet Community: Hillside Park

| LOW VOLTAGE LEGEND |               |  |
|--------------------|---------------|--|
| LOGO               | DESCRIPTION   |  |
| $\odot$            | COAXIAL CABLE |  |
| Y                  | DATA          |  |
|                    | ISP JUNCTION  |  |



<sup>© 2021</sup> Hakes Brothers, Floor plans, elevations, and specifications are subject to change without notice. The above floor plan and elevations are artistic representations only and are not exact schematics of the home. The actual home may vary in dimensions and layout. For more information, see a sales representative. Valencia 908 AB 06.30.21