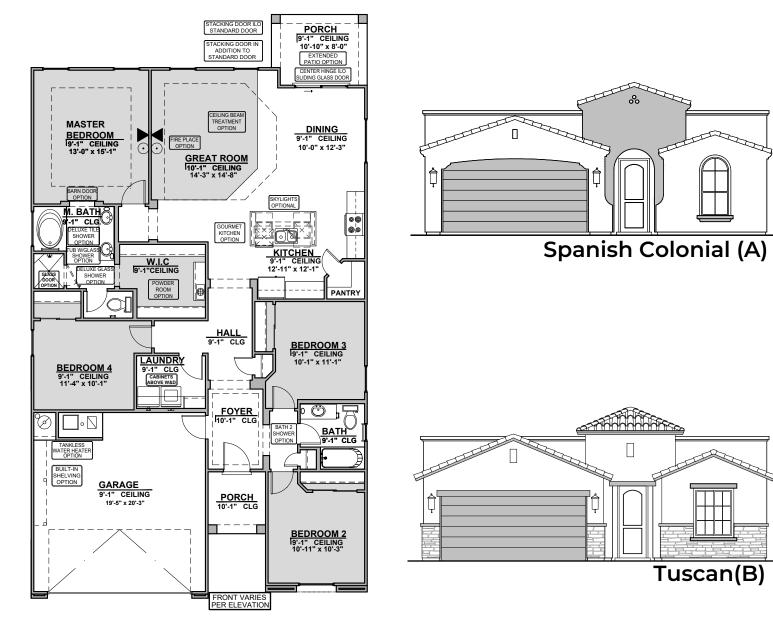

## Valencia 1,740 Square Feet Community: Hillside Park

LOW VOLTAGE LEGEND

LOGO
DESCRIPTION

Image: Color of the second second

## Valencia Options

1,740 Square Feet Community: Hillside Park

| LOW       | LOW VOLTAGE LEGEND |  |
|-----------|--------------------|--|
| LOGO      | DESCRIPTION        |  |
| $\bullet$ | COAXIAL CABLE      |  |
|           | DATA               |  |
|           | ISP JUNCTION       |  |

## Valencia Options

1,740 Square Feet Community: Hillside Park

| LOW VOLTAGE LEGEND |               |  |
|--------------------|---------------|--|
| LOGO               | DESCRIPTION   |  |
| $\odot$            | COAXIAL CABLE |  |
| Y                  | DATA          |  |
|                    | ISP JUNCTION  |  |