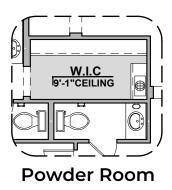

is complete and accepted as built.\_\_

Home construction is in process, buyer accepts all option locations.

© 2021 Hakes Brothers, Floor plans, elevations, and specifications are subject to change without notice. The above floor plan and elevations are artistic representations only and are not exact schematics of the home. The actual home may vary in dimensions and layout. For more information, see a sales representative. Valencia 908 AB 06.30.21



## Valencia Options

1,740 Square Feet Community: Hillside Park

| LOW       | LOW VOLTAGE LEGEND |  |
|-----------|--------------------|--|
| LOGO      | DESCRIPTION        |  |
| $\bullet$ | COAXIAL CABLE      |  |
|           | DATA               |  |
|           | ISP JUNCTION       |  |



Ceiling Beam Treatment



**Gourmet Kitchen** 







## Valencia Options

1,740 Square Feet Community: Hillside Park

| LOW VOLTAGE LEGEND |               |  |
|--------------------|---------------|--|
| LOGO               | DESCRIPTION   |  |
| $\odot$            | COAXIAL CABLE |  |
| Y                  | DATA          |  |
|                    | ISP JUNCTION  |  |



<sup>© 2021</sup> Hakes Brothers, Floor plans, elevations, and specifications are subject to change without notice. The above floor plan and elevations are artistic representations only and are not exact schematics of the home. The actual home may vary in dimensions and layout. For more information, see a sales representative. Valencia 908 AB 06.30.21