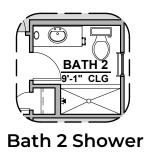

complete and accepted as built.\_\_

Home construction is in process, buyer accepts all option locations.

© 2021 Hakes Brothers, Floor plans, elevations, and specifications are subject to change without notice. The above floor plan and elevations are artistic representations only and are not exact schematics of the home. The actual home may vary in dimensions and layout. For more information, see a sales representative. Valencia 908 AB 06.30.21



## Valencia Options

1,740 Square Feet Community: Hillside Park

| LOW       | LOW VOLTAGE LEGEND |  |
|-----------|--------------------|--|
| LOGO      | DESCRIPTION        |  |
| $\bullet$ | COAXIAL CABLE      |  |
|           | DATA               |  |
|           | ISP JUNCTION       |  |



Ceiling Beam Treatment



**Gourmet Kitchen** 







## Valencia Options

1,740 Square Feet Community: Hillside Park

| LOW VOLTAGE LEGEND |               |  |
|--------------------|---------------|--|
| LOGO               | DESCRIPTION   |  |
| $\odot$            | COAXIAL CABLE |  |
| Y                  | DATA          |  |
|                    | ISP JUNCTION  |  |



<sup>© 2021</sup> Hakes Brothers, Floor plans, elevations, and specifications are subject to change without notice. The above floor plan and elevations are artistic representations only and are not exact schematics of the home. The actual home may vary in dimensions and layout. For more information, see a sales representative. Valencia 908 AB 06.30.21