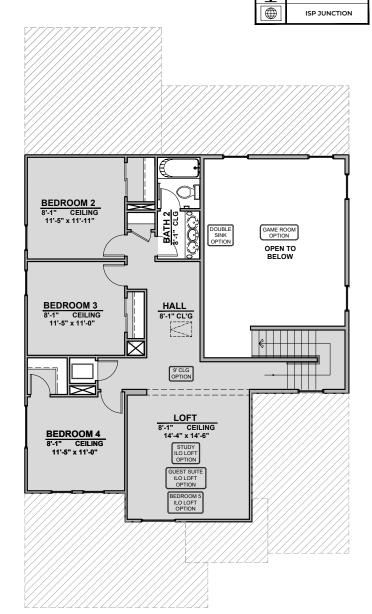

# **Capitan Options**

2,675 Square Feet Community: Hillside Park

**Bedroom 5 ILO Loft** 

### **Capitan Options**

2,675 Square Feet Community: Hillside Park

| LOW VOLTAGE LEGEND |               |
|--------------------|---------------|
| LOGO               | DESCRIPTION   |
| $\odot$            | COAXIAL CABLE |
|                    | DATA          |
|                    | ISP JUNCTION  |