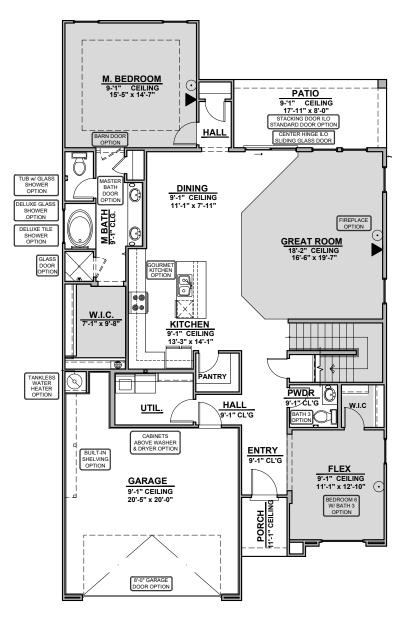

# Capitan

### 2,675 Square Feet Community: Hillside Park

### Garage Orientation: Left Right

Home is complete and accepted as built.

Home construction is in process, buyer accepts all option locations.

© 2021 Hakes Brothers, Floor plans, elevations, and specifications are subject to change without notice. The above floor plan and elevations are artistic representations only and are not exact schematics of the home. The actual home may vary in dimensions and layout. For more information, see a sales representative. Capitan 956 AB 06.30.21