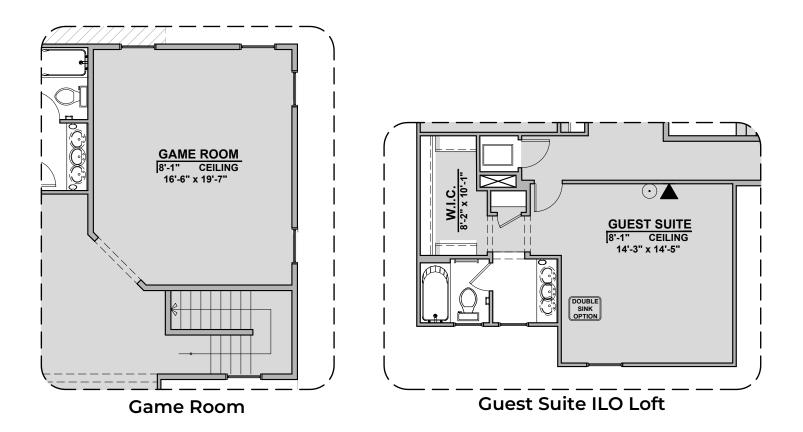

# **Capitan Options**

2,675 Square Feet Community: Hillside Park

**Bedroom 5 ILO Loft** 

### **Capitan Options**

2,675 Square Feet Community: Hillside Park

| LOW VOLTAGE LEGEND |               |
|--------------------|---------------|
| LOGO               | DESCRIPTION   |
| $\odot$            | COAXIAL CABLE |
|                    | DATA          |
|                    | ISP JUNCTION  |