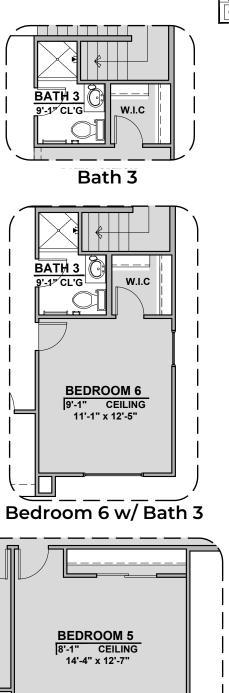

# **Capitan Options**

2,675 Square Feet Community: Hillside Park

**Bedroom 5 ILO Loft** 