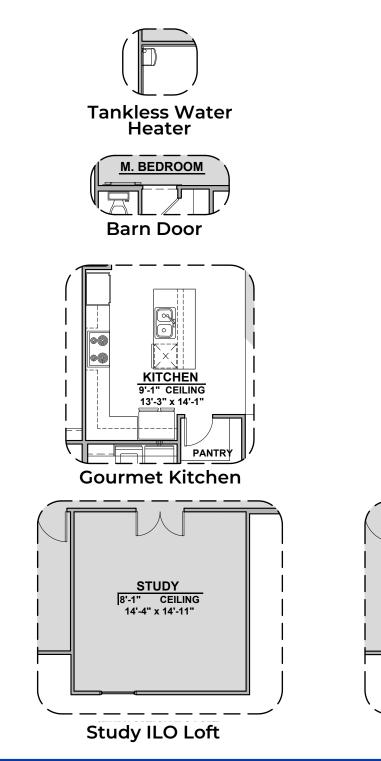

# **Capitan Options**

2,675 Square Feet Community: Hillside Park

**Bedroom 5 ILO Loft** 