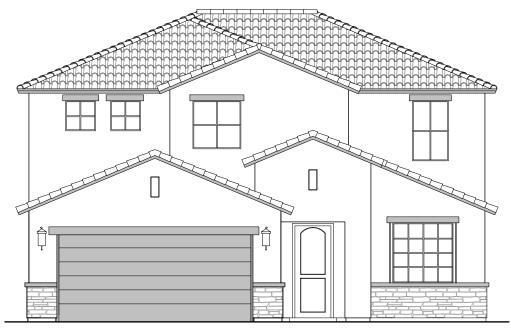

### **Capitan Elevations**

2,675 Square Feet Community: Hillside Park

### Spanish Colonial (A)