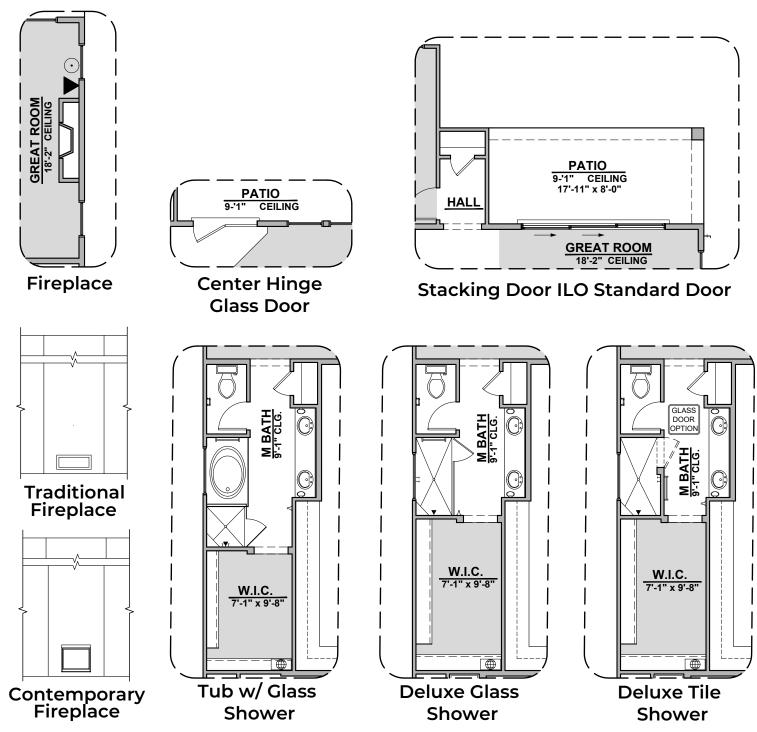

# **Capitan Options**

2,675 Square Feet Community: Hillside Park

© 2021 Hakes Brothers, Floor plans, elevations, and specifications are subject to change without notice. The above floor plan and elevations are artistic representations only and are not exact schematics of the home. The actual home may vary in dimensions and layout. For more information, see a sales representative. Capitan 956 AB 06.30.21