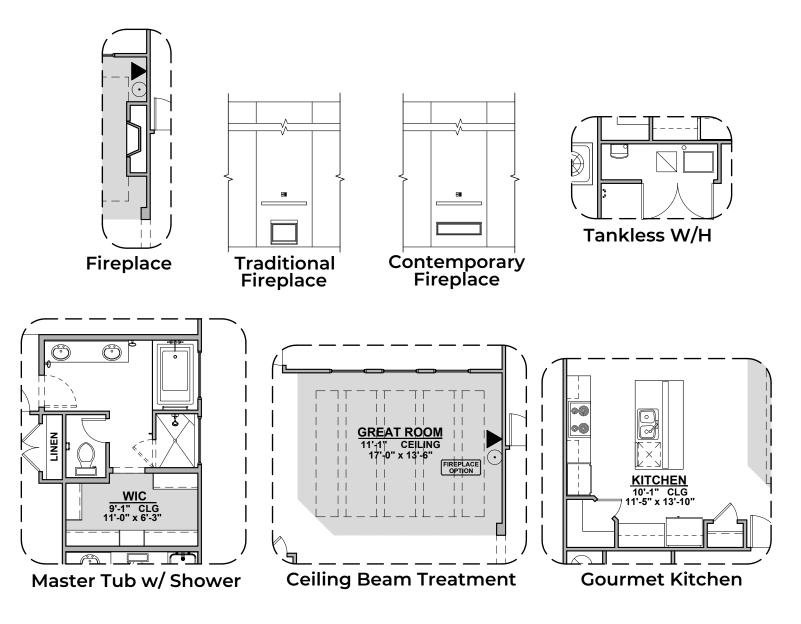

**1755 OPTIONS** Community: GrayHawk

 LOW VOLTAGE LEGEND

 LOGO
 DESCRIPTION

 •
 COAXIAL CABLE

 •
 DATA

 •
 ISP JUNCTION

© 2022 Hakes Brothers, Floor plans, elevations, and specifications are subject to change without notice. The above floor plan and elevations are artistic representations only and are not exact schematics of the home. The actual home may vary in dimensions and layout. For more information, see a sales representative. 1755 995 MF 01.12.23