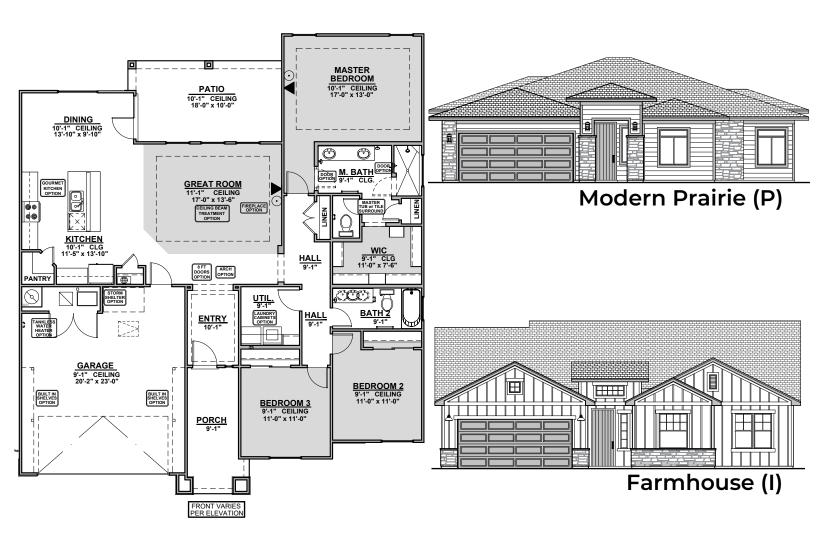

**1755** 1755 Square Feet Community: Gray Hawk

| LOW VOLTAGE LEGEND |               |
|--------------------|---------------|
| LOGO               | DESCRIPTION   |
| $\odot$            | COAXIAL CABLE |
|                    | DATA          |
|                    | ISP JUNCTION  |

Garage Orientation: Left Right

] Home is complete and accepted as built.  $\_\_$ 

Home construction is in process, buyer accepts all option locations.

© 2022 Hakes Brothers, Floor plans, elevations, and specifications are subject to change without notice. The above floor plan and elevations are artistic representations only and are not exact schematics of the home. The actual home may vary in dimensions and layout. For more information, see a sales representative. 1755 995 MF 03.21.23