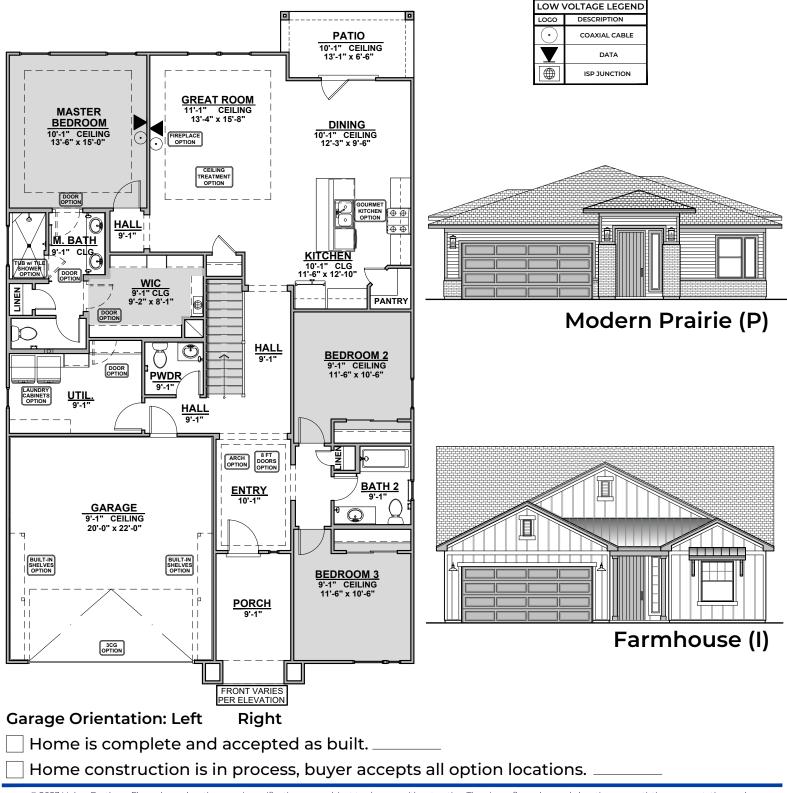

## hakesbrothers.com

**1835** Plan

1,835 Square Feet Community: GrayHawk

© 2023 Hakes Brothers, Floor plans, elevations, and specifications are subject to change without notice. The above floor plan and elevations are artistic representations only and are not exact schematics of the home. The actual home may vary in dimensions and layout. For more information, see a sales representative. 1835 011 MF 09.26.23