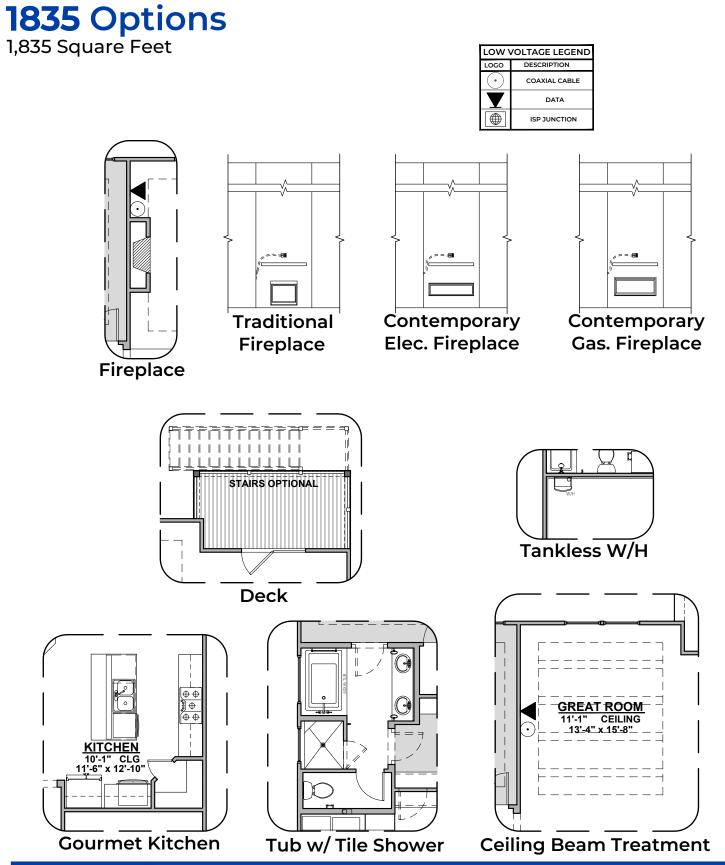

TIONAL) (OPTIONAL) 9'-1" CEILING 11'-1" x 13'-0" 9'-1" CEILING 11'-3" x 13'-8" W.I.C w.i.c ĮΨ 14 LINEN LINEN 1 WET AREA WET AREA BATH 3 BATH 3 (OPTIONAL) (OPTIONAL) WIC W.I.C 9 Ð TANKLES WATER HEATER OPTION TANKLES WATER HEATER OPTION STORAGE STORAGE MECHANICAL MECHANICAL ROOM ROOM ROOM ROOM Server States and States and States UNEXCAVATED UNEXCAVATED UNEXCAVATED INEXCAVATED Daylight/Full Finished Basement Walkout Finished Basement

© 2023 Hakes Brothers, Floor plans, elevations, and specifications are subject to change without notice. The above floor plan and elevations are artistic representations only and are not exact schematics of the home. The actual home may vary in dimensions and layout. For more information, see a sales representative. 1835 011 MF 09.26.23



## hakesbrothers.com



© 2023 Hakes Brothers, Floor plans, elevations, and specifications are subject to change without notice. The above floor plan and elevations are artistic representations only and are not exact schematics of the home. The actual home may vary in dimensions and layout. For more information, see a sales representative. 1835 011 MF 09.26.23



## 1835 Options 1,835 Square Feet