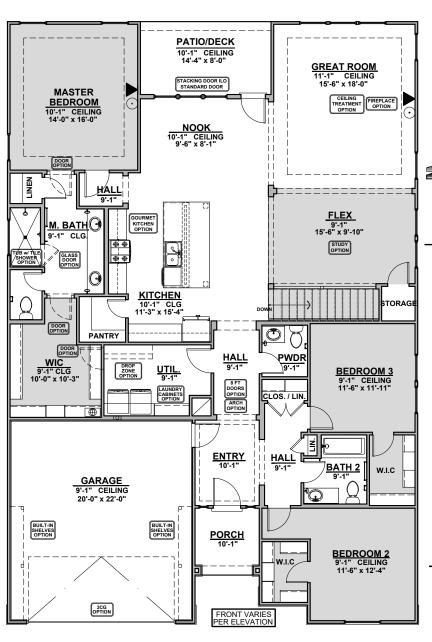

## 2300 Plan

2,300 Square Feet

Modern Prairie (P)

Farmhouse (I)

Garage Orientation: Left Right

- Home is complete and accepted as built.
- oxedge Home construction is in process, buyer accepts all option locations. oxedge

## 2300 Plan

2,300 Square Feet

| LOW VOLTAGE LEGEND |               |
|--------------------|---------------|
| LOGO               | DESCRIPTION   |
| $\odot$            | COAXIAL CABLE |
|                    | DATA          |
|                    | ISP JUNCTION  |