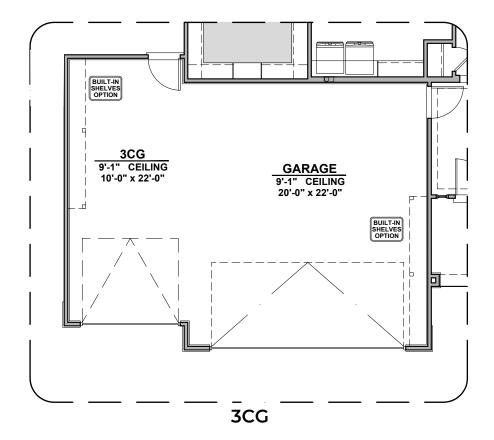

Prairie (P)



Farmhouse (I)

Garage Orientation: Left Right

- Home is complete and accepted as built.
- oxedge Home construction is in process, buyer accepts all option locations. oxedge



## 2300 Plan

2,300 Square Feet

| LOW VOLTAGE LEGEND |               |
|--------------------|---------------|
| LOGO               | DESCRIPTION   |
| $\odot$            | COAXIAL CABLE |
|                    | DATA          |
|                    | ISP JUNCTION  |



Daylight/Full Finished Basement

Walkout Finished Basement







## 2300 Options

2,300 Square Feet

| LOW VOLTAGE LEGEND |               |
|--------------------|---------------|
| LOGO               | DESCRIPTION   |
| $\odot$            | COAXIAL CABLE |
| Y                  | DATA          |
|                    | ISP JUNCTION  |





**Modern Prairie 3CG** 



Farmhouse 3CG