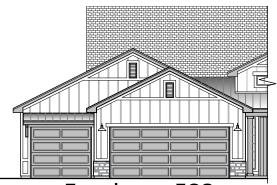

## 2300 Plan

2,300 Square Feet

Modern Prairie (P)

Farmhouse (I)

Garage Orientation: Left Right

- Home is complete and accepted as built.
- oxedge Home construction is in process, buyer accepts all option locations. oxedge