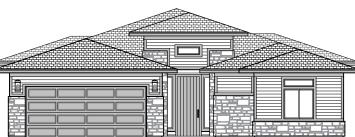

## 2300 Plan

2,300 Square Feet







Modern Prairie (P)



Farmhouse (I)

Garage Orientation: Left Right

- Home is complete and accepted as built.
- oxedge Home construction is in process, buyer accepts all option locations. oxedge



## 2300 Plan

2,300 Square Feet

| LOW VOLTAGE LEGEND |               |
|--------------------|---------------|
| LOGO               | DESCRIPTION   |
| $\odot$            | COAXIAL CABLE |
|                    | DATA          |
|                    | ISP JUNCTION  |



Daylight/Full Finished Basement

Walkout Finished Basement







## 2300 Options

2,300 Square Feet

| LOW VOLTAGE LEGEND |               |
|--------------------|---------------|
| LOGO               | DESCRIPTION   |
| $\odot$            | COAXIAL CABLE |
| Y                  | DATA          |
|                    | ISP JUNCT