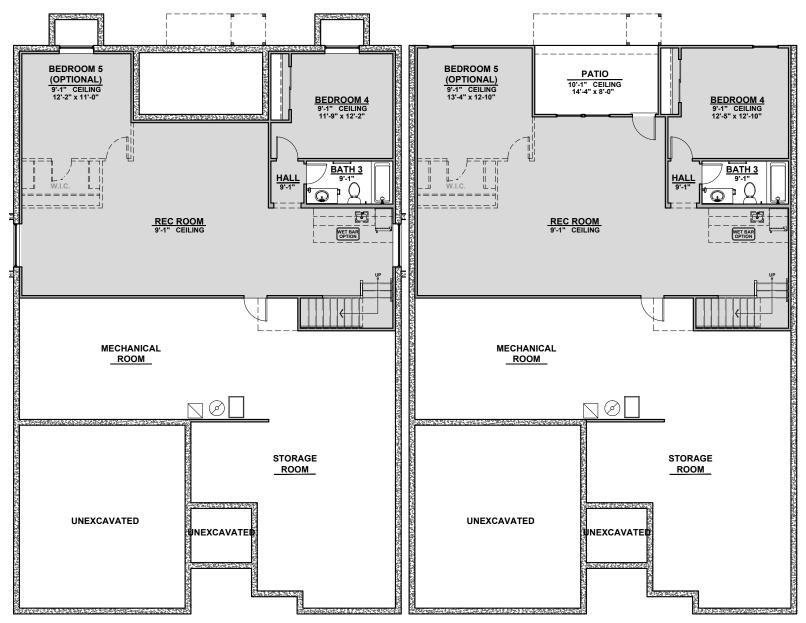

## 2300 Plan

2,300 Square Feet







Modern Prairie (P)



Farmhouse (I)

Garage Orientation: Left Right

- Home is complete and accepted as built.
- oxedge Home construction is in process, buyer accepts all option locations. oxedge



## 2300 Plan

2,300 Square Feet

| LOW VOLTAGE LEGEND |               |
|--------------------|---------------|
| LOGO               | DESCRIPTION   |
| $\odot$            | COAXIAL CABLE |
|                    | DATA          |
|                    | ISP JUNCTION  |



Daylight/Full Finished Basement

Walkout Finished Basement







## 2300 Options

2,300 Square Feet

| LOW VOLTAGE LEGEND |               |
|--------------------|---------------|
| LOGO               | DESCRIPTION   |
| $\odot$            | COAXIAL CABLE |
| Y                  | DATA          |
|                    | ISP JUNCTION  |





**Modern Prairie 3CG** 



Farmhouse 3CG