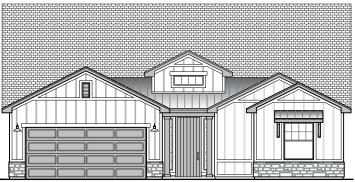

## 2300 Plan

2,300 Square Feet







Modern Prairie (P)



Farmhouse (I)

Garage Orientation: Left Right

- Home is complete and accepted as built.
- oxedge Home construction is in process, buyer accepts all option locations. oxedge



## 2300 Plan

2,300 Square Feet

| LOW VOLTAGE LEGEND |               |
|--------------------|---------------|
| LOGO               | DESCRIPTION   |
| $\odot$            | COAXIAL CABLE |
|                    | DATA          |
|                    | ISP JUNCTION  |



Daylight/Full Finished Basement

Walkout Finished Basement







## 2300 Options

2,300 Square Feet

| LOW VOLTAGE LEGEND |               |
|--------------------|---------------|
| LOGO               | DESCRIPTION   |
| $\odot$            | COAXIAL CABLE |
| Y                  | DATA          |
|                    | ISP JUNCTION  |





**Modern P