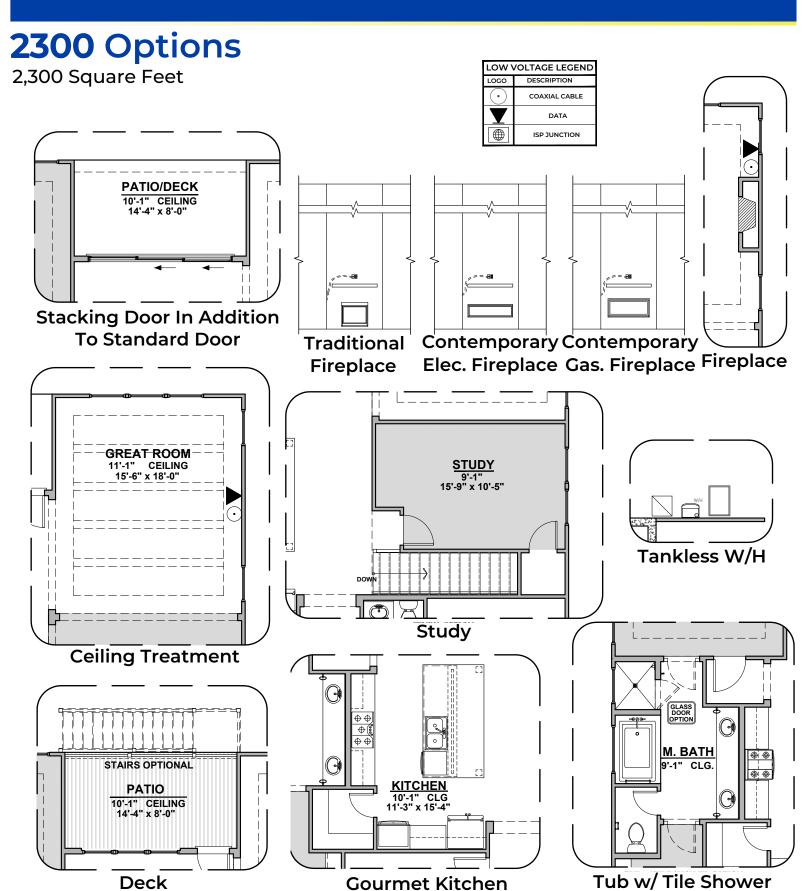

## 2300 Options

2,300 Square Feet

| LOW VOLTAGE LEGEND |               |
|--------------------|---------------|
| LOGO               | DESCRIPTION   |
| $\odot$            | COAXIAL CABLE |
| Y                  | DATA          |
|                    | ISP JUNCTION  |