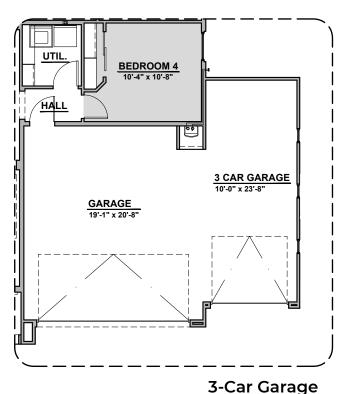

#### **Community: Cerro Vista**

Garage Orientation: Left Right

J-Cai Garage

Home is complete and accepted as built.

Home construction is in process, buyer accepts all option locations.\_\_\_\_\_

#### **Community: Cerro Vista**

3CG Tuscan (B)

**3CG Mediterranean (E)** 

**Garage Orientation: Left** Right

Home is complete and accepted as built.

Home construction is in process, buyer accepts all option locations.