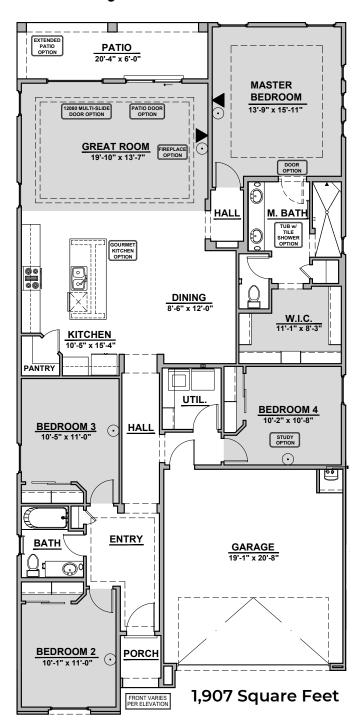

### 1907 Plan

#### **Community: Cerro Vista**

Garage Orientation: Left Right

J-Cai Garage

Home is complete and accepted as built.

Home construction is in process, buyer accepts all option locations.\_\_\_\_\_

# 1907 Options

Community: Cerro Vista

**Extended Patio Option** 

**Multi-Slide Door Option** 

**PATIO** 

Traditional Fireplace

Contemporary Fireplace

Gourmet Kitchen
Option

**Patio Door Option** 

Fireplace Option

Tub w/ Tile Shower Option