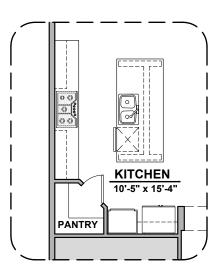

# 1907 Options

Community: Cerro Vista

**Extended Patio Option** 

**Multi-Slide Door Option** 

**PATIO** 

Traditional Fireplace

Contemporary Fireplace

Gourmet Kitchen
Option