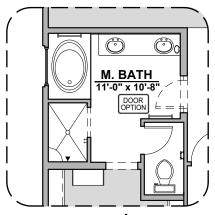

Tub w/Glass Shower Option

Tub w/Tile Shower Option

Deluxe Glass Shower Option

**Outdoor Living Option** 

Stacking Door ILO Standard Door

**Ceiling Treatment Option**