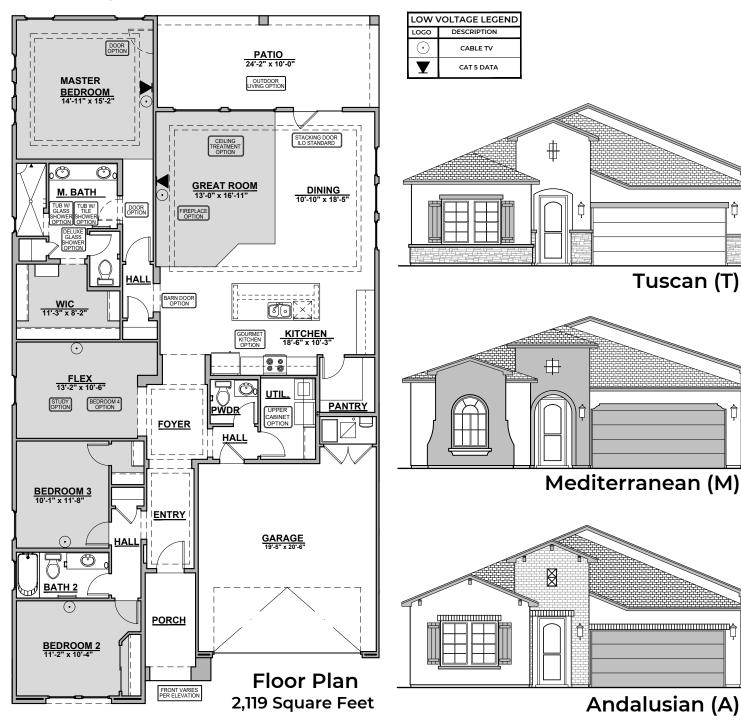

### 2119 Plan

**Garage Orientation: Left** 

#### Community: Tierra del Norte

© 2022 Hakes Brothers, Floor plans, elevations, and specifications are subject to change without notice. The above floor plan and elevations are artistic representations only and are not exact schematics of the home. The actual home may vary in dimensions and layout. For more information, see a sales representative.

Right

Home construction is in process, buyer accepts all option locations.

Home is complete and accepted as built.\_

# 2119 Options

#### Community: Tierra del Norte

**Option** 

Contemporary Fireplace

Traditional Fireplace

Gourmet Kitchen
Option

Barn Door Option

**Study Option ILO Flex** 

**Bedroom ILO Flex** 

Tub w/Glass Shower Option

Tub w/Tile Shower Option

Deluxe Glass Shower Option

**Outdoor Living Option** 

Stacking Door ILO Standard Door

**Ceiling Treatment Option**