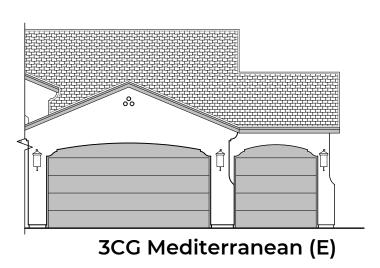

## **1649 Elevations**

### **Community: Cerro Vista**

Garage Orientation: Left Right

Home is complete and accepted as built.\_\_\_\_\_

Home construction is in process, buyer accepts all option locations.