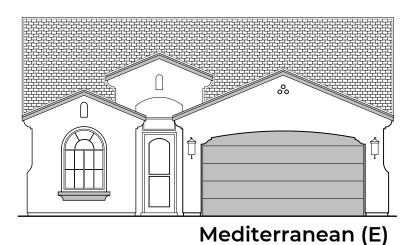

## **1649 Elevations**

### **Community: Cerro Vista**

Garage Orientation: Left Right

Home is complete and accepted as built.\_\_\_\_\_

Home construction is in process, buyer accepts all option locations.