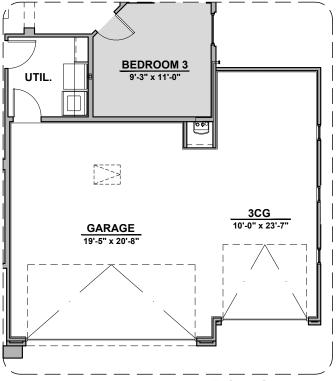

#### **Community: Cerro Vista**

**3 Car Garage** 

Garage Orientation: Left Right

☐ Home is complete and accepted as built.

Home construction is in process, buyer accepts all option locations.