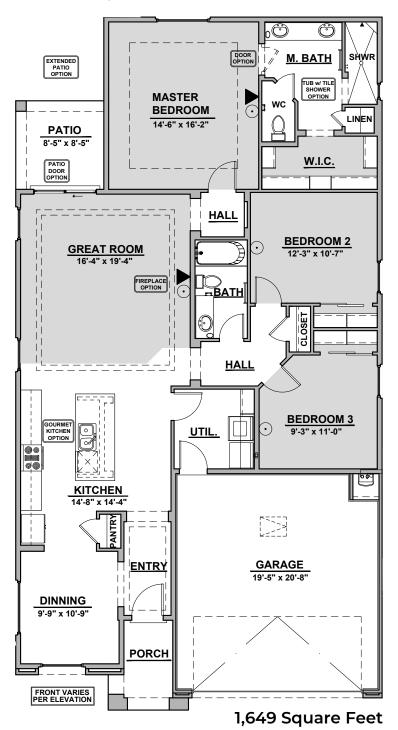

### 1649 Plan

#### **Community: Cerro Vista**

**3 Car Garage** 

Garage Orientation: Left Right

☐ Home is complete and accepted as built.

Home construction is in process, buyer accepts all option locations.

**Extended Patio Option** 

**Fireplace Option** 

Gourmet Kitchen
Option

Tub w/ Tile Shower Option

Contemporary Fireplace

Traditional Fireplace

**Patio Door Option** 