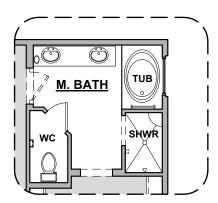

**Extended Patio Option** 

**Fireplace Option** 

Gourmet Kitchen
Option

Tub w/ Tile Shower Option

Contemporary Fireplace

Traditional Fireplace

**Patio Door Option** 