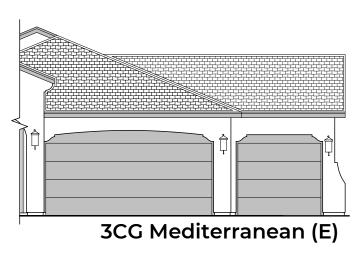

## 2180 Elevations

**Community: Cerro Vista** 

Garage Orientation: Left Right

Home is complete and accepted as built.\_\_\_\_\_

Home construction is in process, buyer accepts all option locations.\_