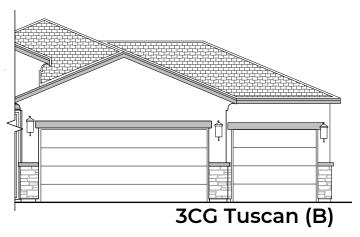

## 2180 Elevations

**Community: Cerro Vista** 

Garage Orientation: Left Right

Home is complete and accepted as built.\_\_\_\_\_

Home construction is in process, buyer accepts all option locations.\_