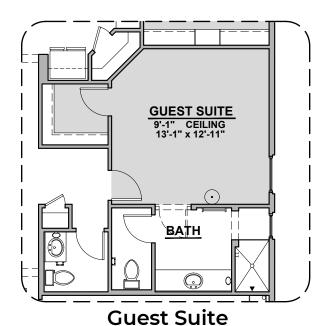

**Fireplace** 

Contemporary Fireplace

Gourmet kitchen

Tub w/ Tile Shower

Bedroom 5

Stacking Door ILO Standard Door

**Patio Door ILO Standard Door**