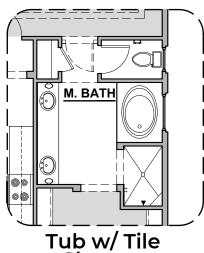

**Fireplace** 

Contemporary Fireplace

Gourmet kitchen

Tub w/ Tile Shower

Bedroom 5

Stacking Door ILO Standard Door

**Patio Door ILO Standard Door**