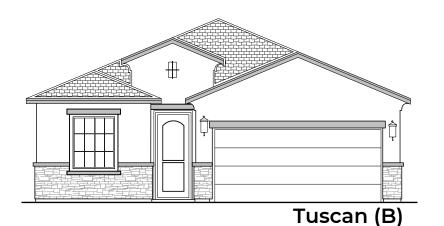

## 2180 Elevations

**Community: Cerro Vista** 

Garage Orientation: Left Right

Home is complete and accepted as built.\_\_\_\_\_

Home construction is in process, buyer accepts all option locations.\_