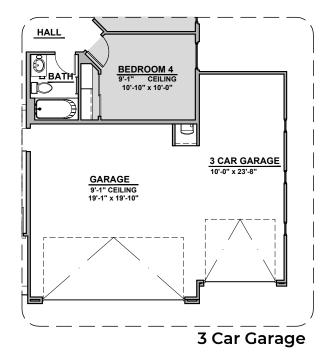

## 2180 Plan

Garage Orientation: Left Right

Home is complete and accepted as built.

Home construction is in process, buyer accepts all option locations.