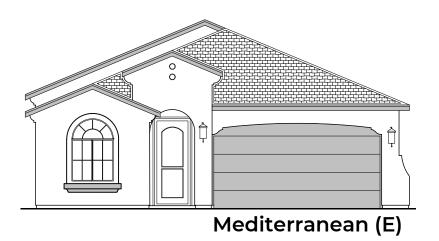

## 2180 Elevations

**Community: Cerro Vista** 

Garage Orientation: Left Right

Home is complete and accepted as built.\_\_\_\_\_

Home construction is in process, buyer accepts all option locations.\_