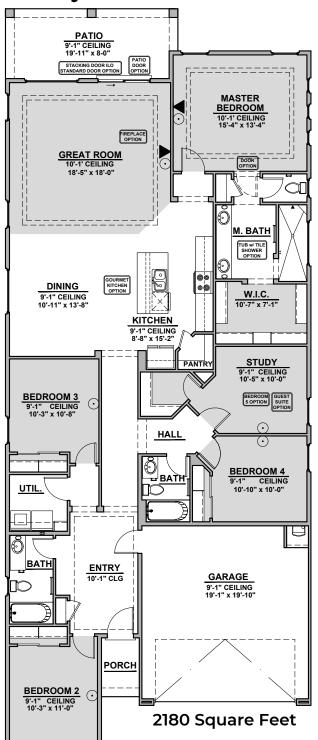

## 2180 Plan

## **Community: Cerro Vista**

| LOW VOLTAGE LEGEND |             |
|--------------------|-------------|
| LOGO               | DESCRIPTION |
| $\odot$            | CABLE TV    |
| Y                  | CAT 5 DATA  |

Garage Orientation: Left Right

Home is complete and accepted as built.

Home construction is in process, buyer accepts all option locations.

**Fireplace** 

Contemporary Fireplace

Gourmet kitchen

Tub w/ Tile Shower

Bedroom 5

Stacking Door ILO Standard Door

**Patio Door ILO Standard Door**