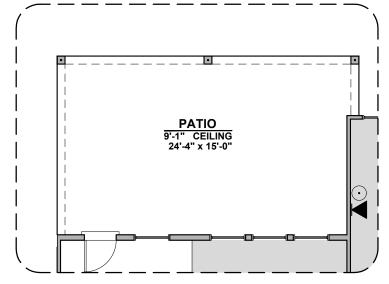

**Extended Patio Option** 

**Outdoor Living Option** 

**Sliding Glass Door Option** 

**Stacking Glass Door Option** 

2,129 Square Feet Community: Hunter's Ranch

| LOW VOLTAGE LEGEND |             |
|--------------------|-------------|
| LOGO               | DESCRIPTION |
| $\odot$            | CABLE TV    |
| Y                  | CAT 5 DATA  |