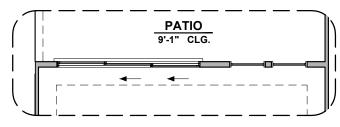

**Extended Patio Option** 

**Outdoor Living Option** 

**Sliding Glass Door Option** 

**Stacking Glass Door Option** 

2,129 Square Feet Community: Hunter's Ranch

| LOW VOLTAGE LEGEND |             |
|--------------------|-------------|
| LOGO               | DESCRIPTION |
| $\odot$            | CABLE TV    |
| Y                  | CAT 5 DATA  |