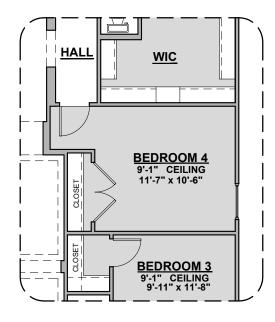

Home construction is in process, buyer accepts all option locations.



2,129 Square Feet Community: Hunter's Ranch





Tub w/Glass Shower Option



Deluxe Glass Shower Option



**Gourmet Kitchen Option** 



**Ceiling Beam Treatment Option** 



Fireplace Option



Traditional Fireplace Option



Barn Door Option



50 Gal. Water Heater Option



Contemporary Fireplace Option



2,129 Square Feet Community: Hunter's Ranch





**Extended Patio Option** 



**Outdoor Living Option** 



**Sliding Glass Door Option** 





**Stacking Glass Door Option** 





2,129 Square Feet Community: Hunter's Ranch

| LOW VOLTAGE LEGEND |             |
|--------------------|-------------|
| LOGO               | DESCRIPTION |
| $\odot$            | CABLE TV    |
| Y                  | CAT 5 DATA  |



Bedroom 4 ILO Flex Room Option



Study ILO Flex Room Option