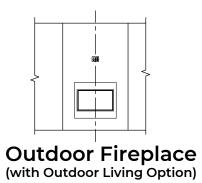

**Extended Patio Option** 

**Outdoor Living Option** 

**Sliding Glass Door Option** 

**Stacking Glass Door Option** 

2,129 Square Feet Community: Hunter's Ranch

| LOW VOLTAGE LEGEND |             |
|--------------------|-------------|
| LOGO               | DESCRIPTION |
| $\odot$            | CABLE TV    |
| Y                  | CAT 5 DATA  |