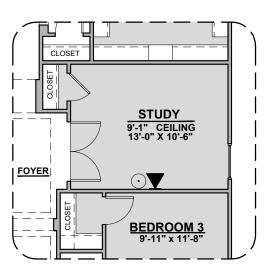

buyer accepts all option locations.



2,129 Square Feet Community: Hunter's Ranch





Tub w/Glass Shower Option



Deluxe Glass Shower Option



**Gourmet Kitchen Option** 



**Ceiling Beam Treatment Option** 



Fireplace Option



Traditional Fireplace Option



Barn Door Option



50 Gal. Water Heater Option



Contemporary Fireplace Option



2,129 Square Feet Community: Hunter's Ranch





**Extended Patio Option** 



**Outdoor Living Option** 



**Sliding Glass Door Option** 





**Stacking Glass Door Option** 





2,129 Square Feet Community: Hunter's Ranch

| LOW VOLTAGE LEGEND |             |
|--------------------|-------------|
| LOGO               | DESCRIPTION |
| $\odot$            | CABLE TV    |
| Y                  | CAT 5 DATA  |



Bedroom 4 ILO Flex Room Option



Study ILO Flex Room Option