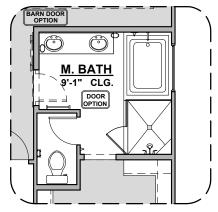

Home is complete and accepted as built.

Home construction is in process, buyer accepts all option locations.

2,129 Square Feet Community: Hunter's Ranch

Tub w/Glass Shower Option

Deluxe Glass Shower Option

**Gourmet Kitchen Option** 

**Ceiling Beam Treatment Option** 

Fireplace Option

Traditional Fireplace Option

Barn Door Option

50 Gal. Water Heater Option

Contemporary Fireplace Option

2,129 Square Feet Community: Hunter's Ranch