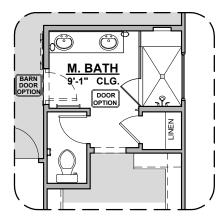

Home is complete and accepted as built.

Home construction is in process, buyer accepts all option locations.

2,129 Square Feet Community: Hunter's Ranch

Tub w/Glass Shower Option

Deluxe Glass Shower Option

**Gourmet Kitchen Option** 

**Ceiling Beam Treatment Option** 

Fireplace Option

Traditional Fireplace Option

Barn Door Option

50 Gal. Water Heater Option

Contemporary Fireplace Option

2,129 Square Feet Community: Hunter's Ranch