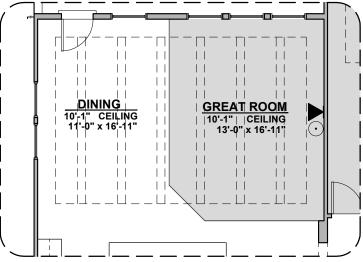

**Gourmet Kitchen Option** 

**Ceiling Beam Treatment Option** 

Fireplace Option

Traditional Fireplace Option

Barn Door Option

50 Gal. Water Heater Option

Contemporary Fireplace Option

2,129 Square Feet Community: Hunter's Ranch