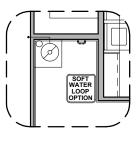

**Gourmet Kitchen Option** 

**Ceiling Beam Treatment Option** 

Fireplace Option

Traditional Fireplace Option

Barn Door Option

50 Gal. Water Heater Option

Contemporary Fireplace Option

2,129 Square Feet Community: Hunter's Ranch