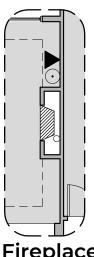

**Gourmet Kitchen Option** 

**Ceiling Beam Treatment Option** 

Fireplace Option

Traditional Fireplace Option

Barn Door Option

50 Gal. Water Heater Option

Contemporary Fireplace Option

2,129 Square Feet Community: Hunter's Ranch