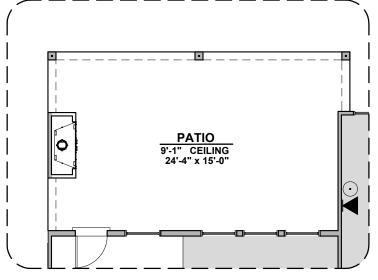

**Extended Patio Option** 

**Outdoor Living Option** 

**Sliding Glass Door Option** 

**Stacking Glass Door Option** 

2,129 Square Feet Community: Hunter's Ranch

| LOW VOLTAGE LEGEND |             |
|--------------------|-------------|
| LOGO               | DESCRIPTION |
| $\odot$            | CABLE TV    |
| Y                  | CAT 5 DATA  |