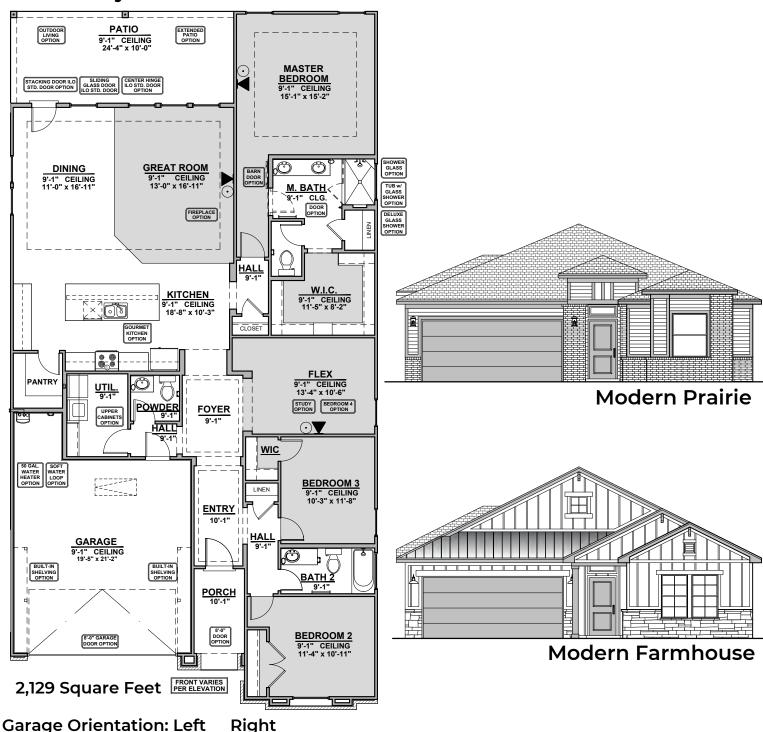

2,129 Square Feet Community: Hunter's Ranch

| LOW \   | LOW VOLTAGE LEGEND |  |
|---------|--------------------|--|
| LOGO    | DESCRIPTION        |  |
| $\odot$ | CABLE TV           |  |
| Y       | CAT 5 DATA         |  |

Home is complete and accepted as built.

Home construction is in process, buyer accepts all option locations.

2,129 Square Feet Community: Hunter's Ranch

Tub w/Glass Shower Option

Deluxe Glass Shower Option

**Gourmet Kitchen Option** 

**Ceiling Beam Treatment Option** 

Fireplace Option

Traditional Fireplace Option

Barn Door Option

50 Gal. Water Heater Option

Contemporary Fireplace Option

2,129 Square Feet Community: Hunter's Ranch

**Extended Patio Option** 

**Outdoor Living Option** 

**Sliding Glass Door Option** 

**Stacking Glass Door Option** 

2,129 Square Feet Community: Hunter's Ranch

| LOW VOLTAGE LEGEND |             |
|--------------------|-------------|
| LOGO               | DESCRIPTION |
| $\odot$            | CABLE TV    |
| Y                  | CAT 5 DATA  |

Bedroom 4 ILO Flex Room Option

Study ILO Flex Room Option