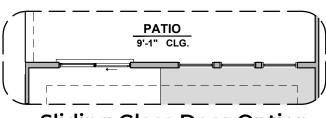

**Extended Patio Option** 

**Outdoor Living Option** 

**Sliding Glass Door Option** 

**Stacking Glass Door Option** 

2,129 Square Feet Community: Hunter's Ranch

| LOW VOLTAGE LEGEND |             |
|--------------------|-------------|
| LOGO               | DESCRIPTION |
| $\odot$            | CABLE TV    |
| Y                  | CAT 5 DATA  |