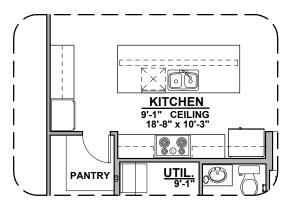

**Gourmet Kitchen Option** 

**Ceiling Beam Treatment Option** 

Fireplace Option

Traditional Fireplace Option

Barn Door Option

50 Gal. Water Heater Option

Contemporary Fireplace Option

2,129 Square Feet Community: Hunter's Ranch