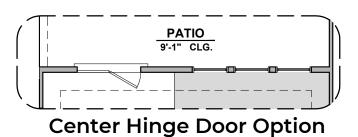

**Extended Patio Option** 

**Outdoor Living Option** 

**Sliding Glass Door Option** 

**Stacking Glass Door Option** 

2,129 Square Feet Community: Hunter's Ranch

| LOW VOLTAGE LEGEND |             |
|--------------------|-------------|
| LOGO               | DESCRIPTION |
| $\odot$            | CABLE TV    |
| Y                  | CAT 5 DATA  |