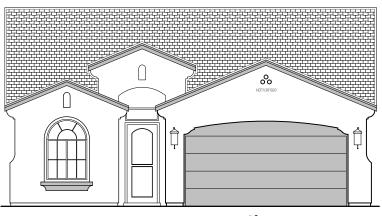

**Tuscan** 

Mediterranean

Garage Orientation: Left Right

Home is complete and accepted as built.\_\_\_\_\_

☐ Home construction is in process, buyer accepts all option locations.

1,649 Square Feet