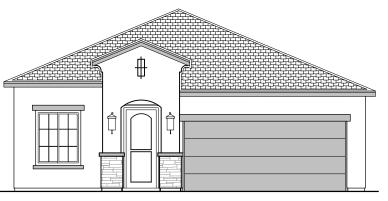

**Tuscan** 

Mediterranean

Garage Orientation: Left Right

Home is complete and accepted as built.\_\_\_\_\_

☐ Home construction is in process, buyer accepts all option locations.

1,649 Square Feet