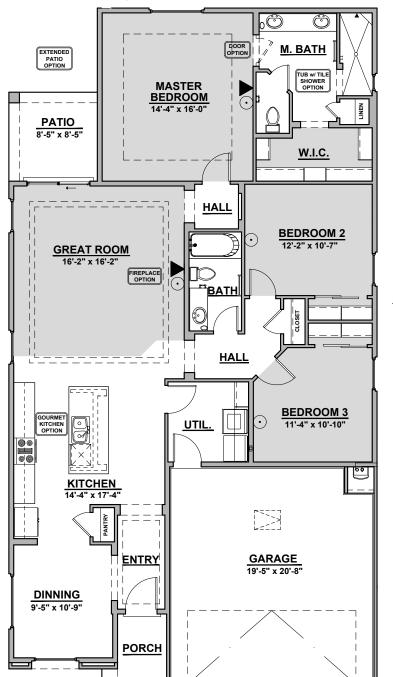

## 1649 Plan

## Community: Vista Sandia

| LOW VOLTAGE LEGEND |             |
|--------------------|-------------|
| LOGO               | DESCRIPTION |
| $\odot$            | CABLE TV    |
|                    | CAT 5 DATA  |

Extended Patio Option

Fireplace Option

Traditional Fireplace

Contemporary Fireplace

Gourmet Kitchen Option

Tub w/ Tile Shower Option

**Patio Door Option**