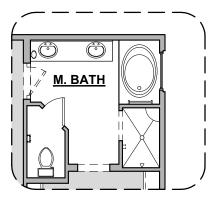

## 1649 Plan

## Community: Vista Sandia

| LOW VOLTAGE LEGEND |             |
|--------------------|-------------|
| LOGO               | DESCRIPTION |
| $\odot$            | CABLE TV    |
|                    | CAT 5 DATA  |