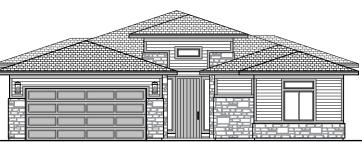

## 2300 Plan

2,300 Square Feet Community: Shoal Creek







Modern Prairie (P)



Farmhouse (I)

Garage Orientation: Left Right

Home is complete and accepted as built.

Home construction is in process, buyer accepts all option locations.



## 2300 Plan

2,300 Square Feet Community: Shoal Creek

| LOW VOLTAGE LEGEND |               |
|--------------------|---------------|
| LOGO               | DESCRIPTION   |
| $\odot$            | COAXIAL CABLE |
|                    | DATA          |
|                    | ISP JUNCTION  |



Daylight/Full Finished Basement

Walkout Finished Basement







## **Hunt Options**

2,300 Square Feet

| LOW VOLTAGE LEGEND |               |
|--------------------|---------------|
| LOGO               | DESCRIPTION   |
| $\odot$            | COAXIAL CABLE |
| Y                  | DATA          |
|                    |