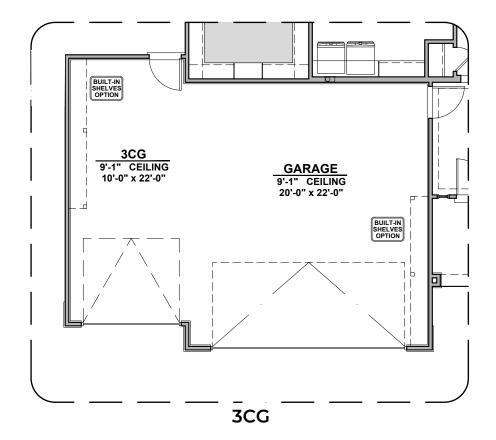

P)



Farmhouse (I)

Garage Orientation: Left Right

Home is complete and accepted as built.

Home construction is in process, buyer accepts all option locations.



## 2300 Plan

2,300 Square Feet Community: Shoal Creek

| LOW VOLTAGE LEGEND |               |
|--------------------|---------------|
| LOGO               | DESCRIPTION   |
| $\odot$            | COAXIAL CABLE |
|                    | DATA          |
|                    | ISP JUNCTION  |



Daylight/Full Finished Basement

Walkout Finished Basement







## **Hunt Options**

2,300 Square Feet

| LOW VOLTAGE LEGEND |               |
|--------------------|---------------|
| LOGO               | DESCRIPTION   |
| $\odot$            | COAXIAL CABLE |
| Y                  | DATA          |
|                    | ISP JUNCTION  |





**Modern Prairie 3CG** 



Farmhouse 3CG