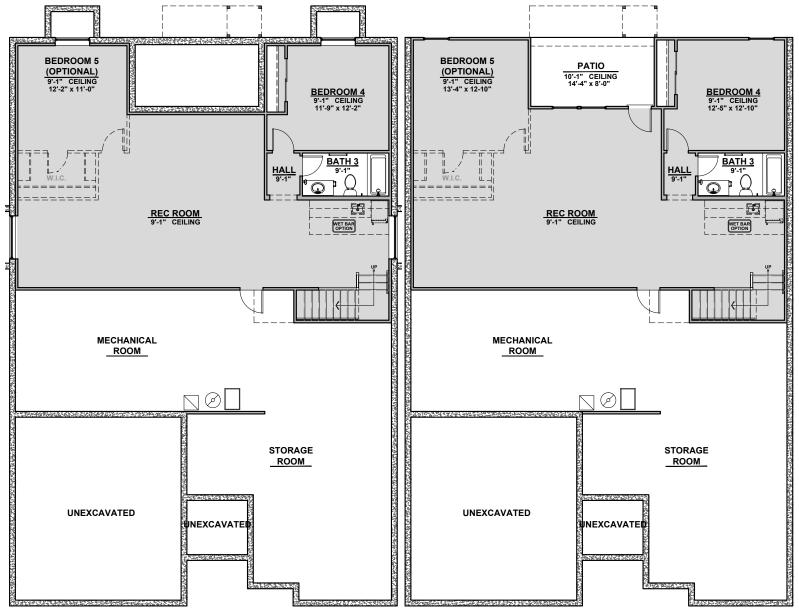

## 2300 Plan

2,300 Square Feet Community: Shoal Creek







Modern Prairie (P)



Farmhouse (I)

Garage Orientation: Left Right

Home is complete and accepted as built.

Home construction is in process, buyer accepts all option locations.



## 2300 Plan

2,300 Square Feet Community: Shoal Creek

| LOW VOLTAGE LEGEND |               |
|--------------------|---------------|
| LOGO               | DESCRIPTION   |
| $\odot$            | COAXIAL CABLE |
|                    | DATA          |
|                    | ISP JUNCTION  |



Daylight/Full Finished Basement

Walkout Finished Basement







## **Hunt Options**

2,300 Square Feet

| LOW VOLTAGE LEGEND |               |
|--------------------|---------------|
| LOGO               | DESCRIPTION   |
| $\odot$            | COAXIAL CABLE |
| Y                  | DATA          |
|                    | ISP JUNCTION  |





**Modern Prairie 3CG** 



Farmhouse 3CG