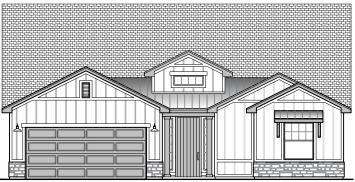

## 2300 Plan

2,300 Square Feet Community: Shoal Creek







Modern Prairie (P)



Farmhouse (I)

Garage Orientation: Left Right

Home is complete and accepted as built.

Home construction is in process, buyer accepts all option locations.



## 2300 Plan

2,300 Square Feet Community: Shoal Creek

| LOW VOLTAGE LEGEND |               |
|--------------------|---------------|
| LOGO               | DESCRIPTION   |
| $\odot$            | COAXIAL CABLE |
|                    | DATA          |
|                    | ISP JUNCTION  |



Daylight/Full Finished Basement

Walkout Finished Basement







## **Hunt Options**

2,300 Square Feet

| LOW VOLTAGE LEGEND |               |
|--------------------|---------------|
| LOGO               | DESCRIPTION   |
| $\odot$            | COAXIAL CABLE |
| Y                  | DATA          |
|                    | ISP JUNCTION  |