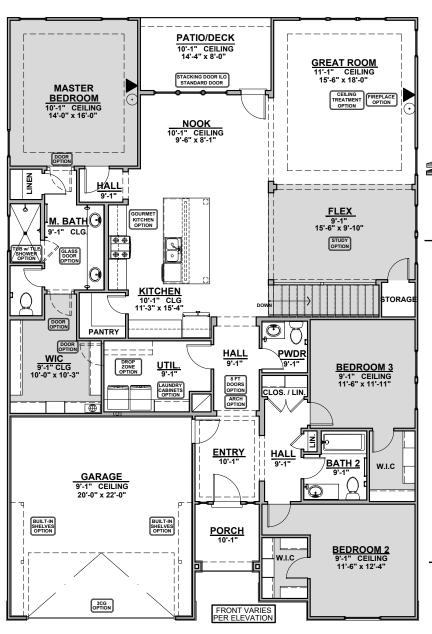

## 2300 Plan

2,300 Square Feet Community: Shoal Creek

Modern Prairie (P)

Farmhouse (I)

Garage Orientation: Left Right

Home is complete and accepted as built.

Home construction is in process, buyer accepts all option locations.