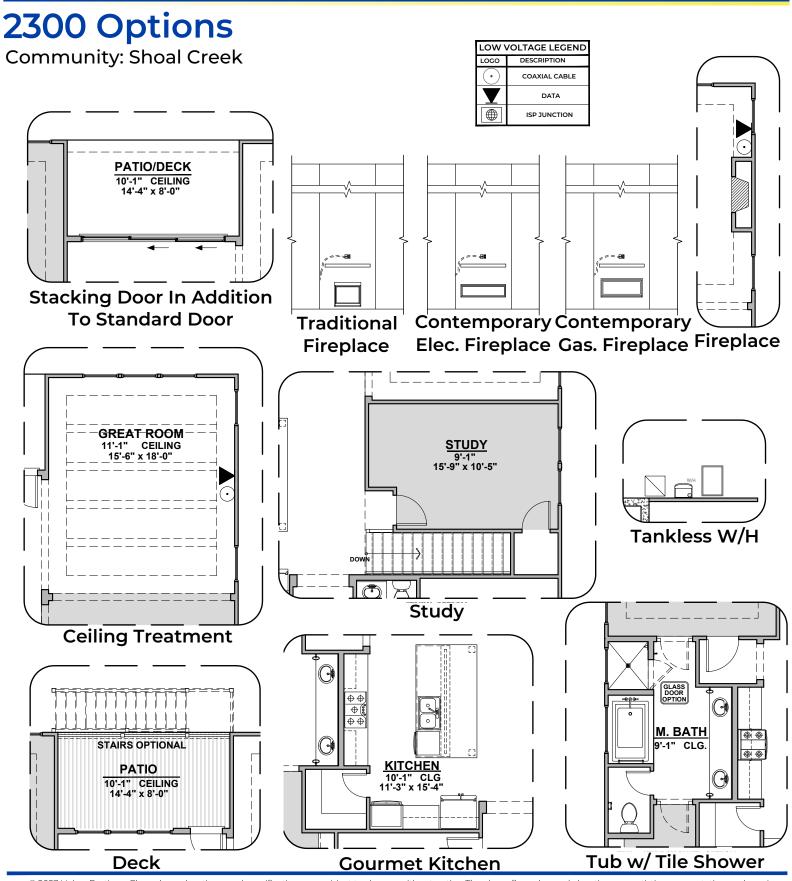

## **Hunt Options**

2,300 Square Feet

| LOW VOLTAGE LEGEND |               |
|--------------------|---------------|
| LOGO               | DESCRIPTION   |
| $\odot$            | COAXIAL CABLE |
| Y                  | DATA          |
|                    | ISP JUNCTION  |