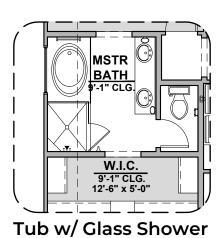

## **Sophora Options**

1.526 Square Feet Community: Alberta Heights

| L | LOW VOLTAGE LEGEND |               |
|---|--------------------|---------------|
| L | ogo                | DESCRIPTION   |
| ( | $\odot$            | COAXIAL CABLE |
| Ľ | Y                  | DATA          |
|   |                    | ISP JUNCTION  |