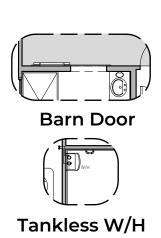

## **Sophora Options**

1.526 Square Feet Community: Alberta Heights

| LOW \   | OW VOLTAGE LEGEND |  |
|---------|-------------------|--|
| LOGO    | DESCRIPTION       |  |
| $\odot$ | COAXIAL CABLE     |  |
|         | DATA              |  |
|         | ISP JUNCTION      |  |

## **Sophora Options**

1.526 Square Feet Community: Alberta Heights

| L | LOW VOLTAGE LEGEND |               |
|---|--------------------|---------------|
| L | ogo                | DESCRIPTION   |
| ( | $\odot$            | COAXIAL CABLE |
| Ľ | Y                  | DATA          |
|   |                    | ISP JUNCTION  |