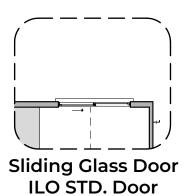

1.526 Square Feet

Community: Alberta Heights









Tuscan (B)



Farmhouse (I)



Craftsman (F)



## **Sophora Options**

1.526 Square Feet Community: Alberta Heights

| LOW \   | OW VOLTAGE LEGEND |  |
|---------|-------------------|--|
| LOGO    | DESCRIPTION       |  |
| $\odot$ | COAXIAL CABLE     |  |
|         | DATA              |  |
|         | ISP JUNCTION      |  |

















## **Sophora Options**

1.526 Square Feet Community: Alberta Heights

| L | LOW VOLTAGE LEGEND |               |
|---|--------------------|---------------|
| L | ogo                | DESCRIPTION   |
| ( | $\odot$            | COAXIAL CABLE |
| Ľ | Y                  | DATA          |
|   |                    | ISP JUNCTION  |



Stacking Door ILO STD. Door



PATIO
| 9-'1" CLG
| 10'-2" x 4'-2"