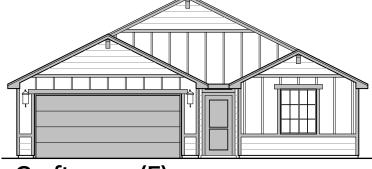

## **Sophora Elevations**

1.526 Square Feet

Community: Alberta Heights

Tuscan (B)

Farmhouse (I)

Craftsman (F)