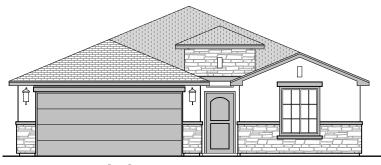

## **Sophora Elevations**

1.526 Square Feet

Community: Alberta Heights

Tuscan (B)

Farmhouse (I)

Craftsman (F)