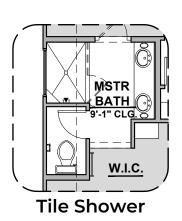

re Feet Community: Alberta Heights

| LOW \      | LOW VOLTAGE LEGEND |  |
|------------|--------------------|--|
| LOGO       | DESCRIPTION        |  |
| $\odot$    | COAXIAL CABLE      |  |
| lacksquare | DATA               |  |
|            | ISP JUNCTION       |  |



- Home is complete and accepted as built.
- Home construction is in process, buyer accepts all option locations.



## **Sophora Elevations**

1.526 Square Feet

Community: Alberta Heights









Tuscan (B)



Farmhouse (I)



Craftsman (F)



## **Sophora Options**

1.526 Square Feet Community: Alberta Heights

| LOW \   | OW VOLTAGE LEGEND |  |
|---------|-------------------|--|
| LOGO    | DESCRIPTION       |  |
| $\odot$ | COAXIAL CABLE     |  |
|         | DATA              |  |
|         | ISP JUNCTION      |  |

















## **Sophora Options**

1.526 Square Feet Community: Alberta Heights

| L | LOW VOLTAGE LEGEND |               |
|---|--------------------|---------------|
| L | ogo                | DESCRIPTION   |
| ( | $\odot$            | COAXIAL CABLE |
| Ľ | Y                  | DATA          |
|   |                    | ISP JUNCTION  |



Stacking Door ILO STD. Door



PATIO
| 9-'1" CLG
| 10'-2" x 4'-2"