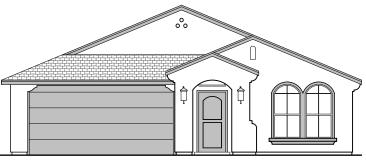

## **Sophora Elevations**

1.526 Square Feet

Community: Alberta Heights

Tuscan (B)

Farmhouse (I)

Craftsman (F)