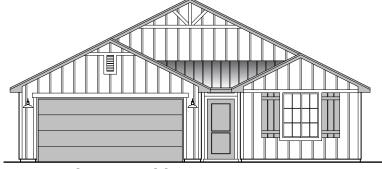

## **Sophora Elevations**

1.526 Square Feet

Community: Alberta Heights

Tuscan (B)

Farmhouse (I)

Craftsman (F)