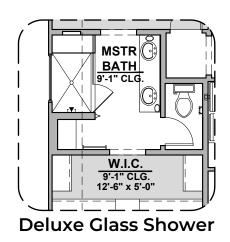

## **Sophora Options**

1.526 Square Feet Community: Alberta Heights

| LOW \   | OW VOLTAGE LEGEND |  |
|---------|-------------------|--|
| LOGO    | DESCRIPTION       |  |
| $\odot$ | COAXIAL CABLE     |  |
|         | DATA              |  |
|         | ISP JUNCTION      |  |