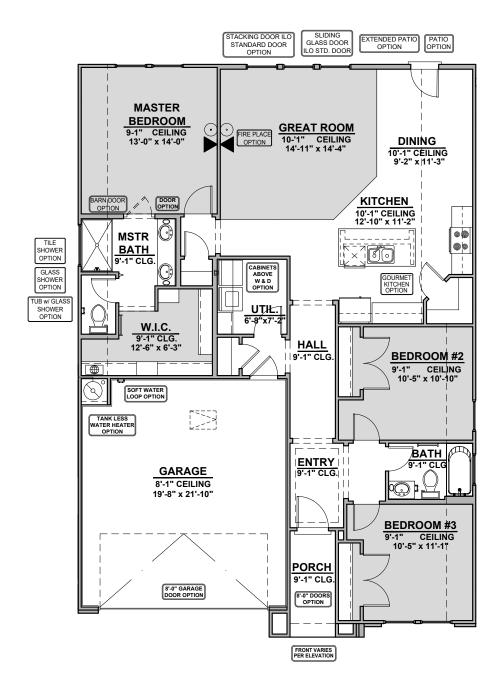

## Sophora

1.526 Square Feet Community: Alberta Heights

| LOW \      | LOW VOLTAGE LEGEND |  |
|------------|--------------------|--|
| LOGO       | DESCRIPTION        |  |
| $\odot$    | COAXIAL CABLE      |  |
| lacksquare | DATA               |  |
|            | ISP JUNCTION       |  |

- Home is complete and accepted as built.
- Home construction is in process, buyer accepts all option locations.

Stacking Door ILO STD. Door

PATIO
| 9-'1" CLG
| 10'-2" x 4'-2"