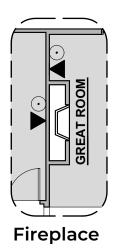

## **Sophora Options**

1.526 Square Feet Community: Alberta Heights

| LOW \   | OW VOLTAGE LEGEND |  |
|---------|-------------------|--|
| LOGO    | DESCRIPTION       |  |
| $\odot$ | COAXIAL CABLE     |  |
|         | DATA              |  |
|         | ISP JUNCTION      |  |

## **Sophora Options**

1.526 Square Feet Community: Alberta Heights

| L | LOW VOLTAGE LEGEND |               |
|---|--------------------|---------------|
| L | ogo                | DESCRIPTION   |
| ( | $\odot$            | COAXIAL CABLE |
| Ľ | Y                  | DATA          |
|   |                    | ISP JUNCTION  |