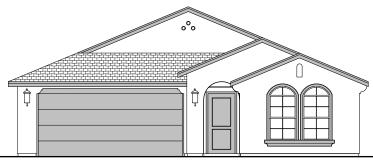

## **Duranta Elevations**

1,675 Square Feet

Community: Alberta Heights

Tuscan (B)

Farmhouse (I)

Craftsman (F)