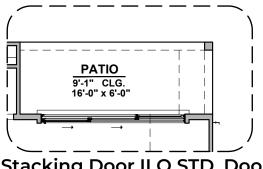

## **Duranta Options**

1,675 Square Feet Community: Alberta Heights

| LOW VOLTAGE LEGEND |               |
|--------------------|---------------|
| LOGO               | DESCRIPTION   |
| $\odot$            | COAXIAL CABLE |
| lacksquare         | DATA          |
|                    | ISP JUNCTION  |

Stacking Door ILO STD. Door

\*Note: All vinyl in Great Room with this option