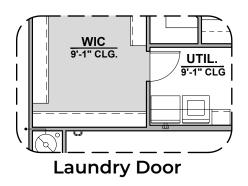

## **Duranta Options**

1,675 Square Feet Community: Alberta Heights

| LOW VOLTAGE LEGEND |               |
|--------------------|---------------|
| LOGO               | DESCRIPTION   |
| $\odot$            | COAXIAL CABLE |
| lacksquare         | DATA          |
|                    | ISP JUNCTION  |