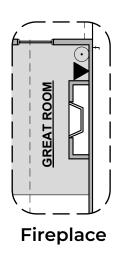

---|---------------|
| LOGO               | DESCRIPTION   |
| $\odot$            | COAXIAL CABLE |
| lacksquare         | DATA          |
|                    | ISP JUNCTION  |



- Home is complete and accepted as built. \_\_\_\_\_
- $\overline{\phantom{a}}$  Home construction is in process, buyer accepts all option locations.  $\overline{\phantom{a}}$



## **Duranta Elevations**

1,675 Square Feet

Community: Alberta Heights









Tuscan (B)



Farmhouse (I)



Craftsman (F)



## **Duranta Options**

1,675 Square Feet Community: Alberta Heights

| LOW \   | LOW VOLTAGE LEGEND |  |  |
|---------|--------------------|--|--|
| LOGO    | DESCRIPTION        |  |  |
| $\odot$ | COAXIAL CABLE      |  |  |
| Y       | DATA               |  |  |
|         | ISP JUNCTION       |  |  |













**Gourmet Kitchen** 



## **Duranta Options**

1,675 Square Feet Community: Alberta Heights

| LOW VOLTAGE LEGEND |               |
|--------------------|---------------|
| LOGO               | DESCRIPTION   |
| $\odot$            | COAXIAL CABLE |
| lacksquare         | DATA          |
|                    | ISP JUNCTION  |













Stacking Door ILO STD. Door

\*Note: All vinyl in Great Room with this option