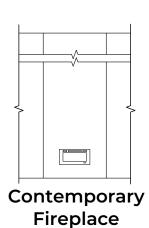

-|---------------|
| LOGO               | DESCRIPTION   |
| $\odot$            | COAXIAL CABLE |
| lacksquare         | DATA          |
|                    | ISP JUNCTION  |



- Home is complete and accepted as built. \_\_\_\_\_
- $\overline{\phantom{a}}$  Home construction is in process, buyer accepts all option locations.  $\overline{\phantom{a}}$



## **Duranta Elevations**

1,675 Square Feet

Community: Alberta Heights









Tuscan (B)



Farmhouse (I)



Craftsman (F)



## **Duranta Options**

1,675 Square Feet Community: Alberta Heights

| LOW \   | LOW VOLTAGE LEGEND |  |  |
|---------|--------------------|--|--|
| LOGO    | DESCRIPTION        |  |  |
| $\odot$ | COAXIAL CABLE      |  |  |
| Y       | DATA               |  |  |
|         | ISP JUNCTION       |  |  |













**Gourmet Kitchen** 



## **Duranta Options**

1,675 Square Feet Community: Alberta Heights

| LOW VOLTAGE LEGEND |               |
|--------------------|---------------|
| LOGO               | DESCRIPTION   |
| $\odot$            | COAXIAL CABLE |
| lacksquare         | DATA          |
|                    | ISP JUNCTION  |













Stacking Door ILO STD. Door

\*Note: All vinyl in Great Room with this option