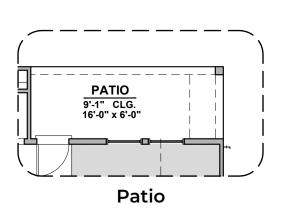

## **Duranta Options**

1,675 Square Feet Community: Alberta Heights

| LOW \   | LOW VOLTAGE LEGEND |  |  |
|---------|--------------------|--|--|
| LOGO    | DESCRIPTION        |  |  |
| $\odot$ | COAXIAL CABLE      |  |  |
| Y       | DATA               |  |  |
|         | ISP JUNCTION       |  |  |