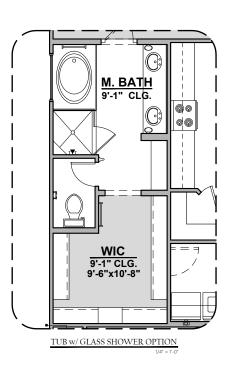

## **Duranta Options**

1,675 Square Feet Community: Alberta Heights

| LOW \   | LOW VOLTAGE LEGEND |  |  |
|---------|--------------------|--|--|
| LOGO    | DESCRIPTION        |  |  |
| $\odot$ | COAXIAL CABLE      |  |  |
| Y       | DATA               |  |  |
|         | ISP JUNCTION       |  |  |