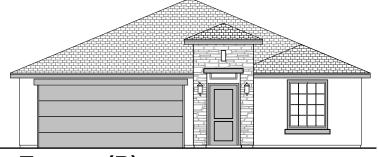

## **Duranta Elevations**

1,675 Square Feet

Community: Alberta Heights

Tuscan (B)

Farmhouse (I)

Craftsman (F)