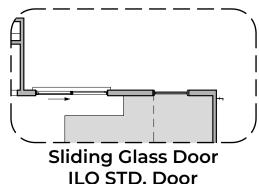

## **Duranta Options**

1,675 Square Feet Community: Alberta Heights

| LOW \   | LOW VOLTAGE LEGEND |  |  |
|---------|--------------------|--|--|
| LOGO    | DESCRIPTION        |  |  |
| $\odot$ | COAXIAL CABLE      |  |  |
| Y       | DATA               |  |  |
|         | ISP JUNCTION       |  |  |