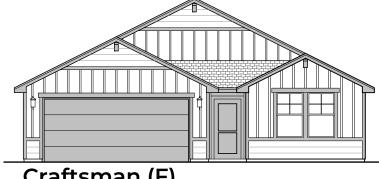

## **Duranta Elevations**

1,675 Square Feet

Community: Alberta Heights

Tuscan (B)

Farmhouse (I)

Craftsman (F)