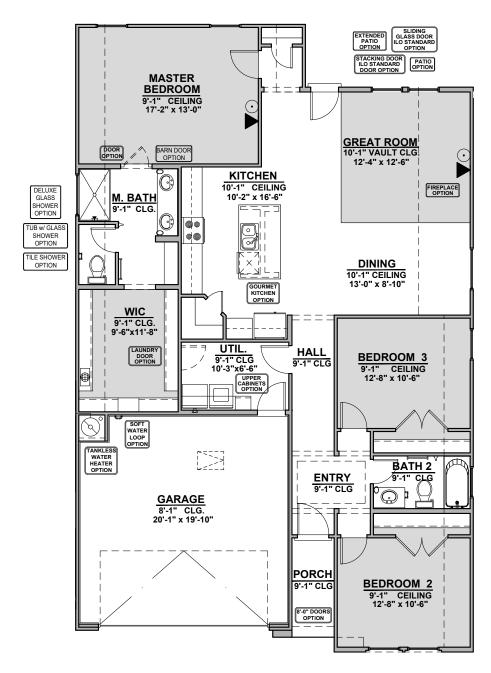

## **Duranta**

1,675 Square Feet Community: Alberta Heights

| LOW VOLTAGE LEGEND |               |
|--------------------|---------------|
| LOGO               | DESCRIPTION   |
| $\odot$            | COAXIAL CABLE |
| lacksquare         | DATA          |
|                    | ISP JUNCTION  |

- Home is complete and accepted as built. \_\_\_\_\_
- $\overline{\phantom{a}}$  Home construction is in process, buyer accepts all option locations.  $\overline{\phantom{a}}$

Stacking Door ILO STD. Door

\*Note: All vinyl in Great Room with this option