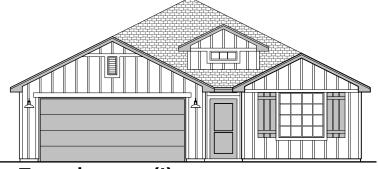

## **Duranta Elevations**

1,675 Square Feet

Community: Alberta Heights

Tuscan (B)

Farmhouse (I)

Craftsman (F)