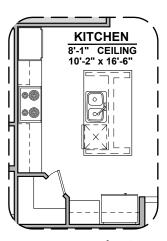

---------------|
| LOGO               | DESCRIPTION   |
| $\odot$            | COAXIAL CABLE |
| lacksquare         | DATA          |
|                    | ISP JUNCTION  |



- Home is complete and accepted as built. \_\_\_\_\_
- $\overline{\phantom{a}}$  Home construction is in process, buyer accepts all option locations.  $\overline{\phantom{a}}$



## **Duranta Elevations**

1,675 Square Feet

Community: Alberta Heights









Tuscan (B)



Farmhouse (I)



Craftsman (F)



## **Duranta Options**

1,675 Square Feet Community: Alberta Heights

| LOW \   | LOW VOLTAGE LEGEND |  |  |
|---------|--------------------|--|--|
| LOGO    | DESCRIPTION        |  |  |
| $\odot$ | COAXIAL CABLE      |  |  |
| Y       | DATA               |  |  |
|         | ISP JUNCTION       |  |  |













**Gourmet Kitchen** 



## **Duranta Options**

1,675 Square Feet Community: Alberta Heights

| LOW VOLTAGE LEGEND |               |
|--------------------|---------------|
| LOGO               | DESCRIPTION   |
| $\odot$            | COAXIAL CABLE |
| lacksquare         | DATA          |
|                    | ISP JUNCTION  |













Stacking Door ILO STD. Door

\*Note: All vinyl in Great Room with this option