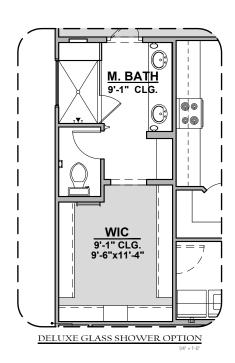

## **Duranta Options**

1,675 Square Feet Community: Alberta Heights

| LOW VOLTAGE LEGEND |               |
|--------------------|---------------|
| LOGO               | DESCRIPTION   |
| $\odot$            | COAXIAL CABLE |
| lacksquare         | DATA          |
|                    | ISP JUNCTION  |