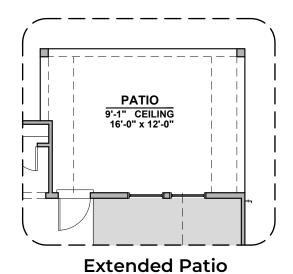

## **Duranta Options**

1,675 Square Feet Community: Alberta Heights

| LOW VOLTAGE LEGEND |               |
|--------------------|---------------|
| LOGO               | DESCRIPTION   |
| $\odot$            | COAXIAL CABLE |
| lacksquare         | DATA          |
|                    | ISP JUNCTION  |