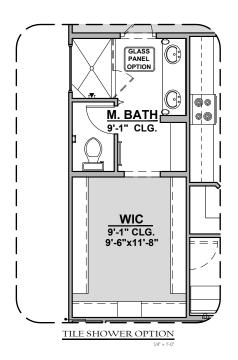

## **Duranta Options**

1,675 Square Feet Community: Alberta Heights

| LOW \   | LOW VOLTAGE LEGEND |  |  |
|---------|--------------------|--|--|
| LOGO    | DESCRIPTION        |  |  |
| $\odot$ | COAXIAL CABLE      |  |  |
| Y       | DATA               |  |  |
|         | ISP JUNCTION       |  |  |