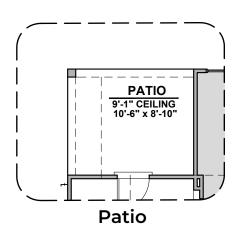

## **Cassia Options**

1,939 Square Feet Community: Alberta Heights

| LOW VOLTAGE LEGEND |               |
|--------------------|---------------|
| LOGO               | DESCRIPTION   |
| $\odot$            | COAXIAL CABLE |
|                    | DATA          |
|                    | ISP JUNCTION  |

## Cassia Options 1,939 Square Feet

Community: Alberta Heights

| LOW \   | LOW VOLTAGE LEGEND |  |  |
|---------|--------------------|--|--|
| LOGO    | DESCRIPTION        |  |  |
| $\odot$ | COAXIAL CABLE      |  |  |
| Y       | DATA               |  |  |
|         | ISP JUNCTION       |  |  |