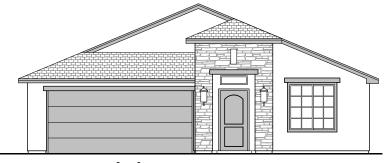

## **Cassia Elevations**

1,939 Square Feet

Community: Alberta Heights

Tuscan (B)

Farmhouse (I)

Craftsman (F)