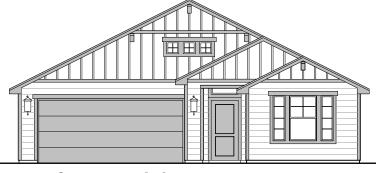

## **Cassia Elevations**

1,939 Square Feet

Community: Alberta Heights

Tuscan (B)

Farmhouse (I)

Craftsman (F)