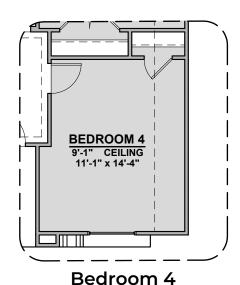

## Cassia Options 1,939 Square Feet

Community: Alberta Heights

| LOW \   | LOW VOLTAGE LEGEND |  |  |
|---------|--------------------|--|--|
| LOGO    | DESCRIPTION        |  |  |
| $\odot$ | COAXIAL CABLE      |  |  |
| Y       | DATA               |  |  |
|         | ISP JUNCTION       |  |  |