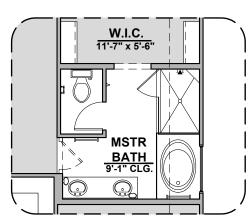

**Deluxe Glass Shower** 

Tub w/ Glass Shower

## Cassia Options 1,939 Square Feet

Community: Alberta Heights

| LOW \   | LOW VOLTAGE LEGEND |  |  |
|---------|--------------------|--|--|
| LOGO    | DESCRIPTION        |  |  |
| $\odot$ | COAXIAL CABLE      |  |  |
| Y       | DATA               |  |  |
|         | ISP JUNCTION       |  |  |