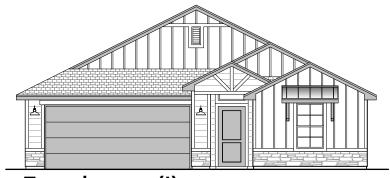

## **Cassia Elevations**

1,939 Square Feet

Community: Alberta Heights

Tuscan (B)

Farmhouse (I)

Craftsman (F)