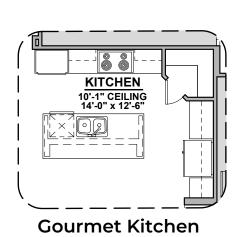

## **Cassia Options**

1,939 Square Feet Community: Alberta Heights

| LOW VOLTAGE LEGEND |               |
|--------------------|---------------|
| LOGO               | DESCRIPTION   |
| $\odot$            | COAXIAL CABLE |
|                    | DATA          |
|                    | ISP JUNCTION  |

## Cassia Options 1,939 Square Feet

Community: Alberta Heights

| LOW \   | LOW VOLTAGE LEGEND |  |  |
|---------|--------------------|--|--|
| LOGO    | DESCRIPTION        |  |  |
| $\odot$ | COAXIAL CABLE      |  |  |
| Y       | DATA               |  |  |
|         | ISP JUNCTION       |  |  |