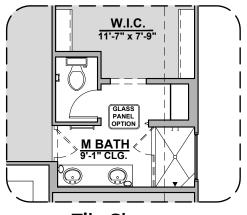

## Cassia

1,939 Square Feet

Community: Alberta Heights





- Home is complete and accepted as built.
- Home construction is in process, buyer accepts all option locations.



## **Cassia Elevations**

1,939 Square Feet

Community: Alberta Heights







Tuscan (B)



Farmhouse (I)



Craftsman (F)



## **Cassia Options**

1,939 Square Feet Community: Alberta Heights

| LOW VOLTAGE LEGEND |               |
|--------------------|---------------|
| LOGO               | DESCRIPTION   |
| $\odot$            | COAXIAL CABLE |
|                    | DATA          |
|                    | ISP JUNCTION  |







**Deluxe Glass Shower** 



Tub w/ Glass Shower









## Cassia Options 1,939 Square Feet

Community: Alberta Heights

| LOW \   | LOW VOLTAGE LEGEND |  |  |
|---------|--------------------|--|--|
| LOGO    | DESCRIPTION        |  |  |
| $\odot$ | COAXIAL CABLE      |  |  |
| Y       | DATA               |  |  |
|         | ISP JUNCTION       |  |  |