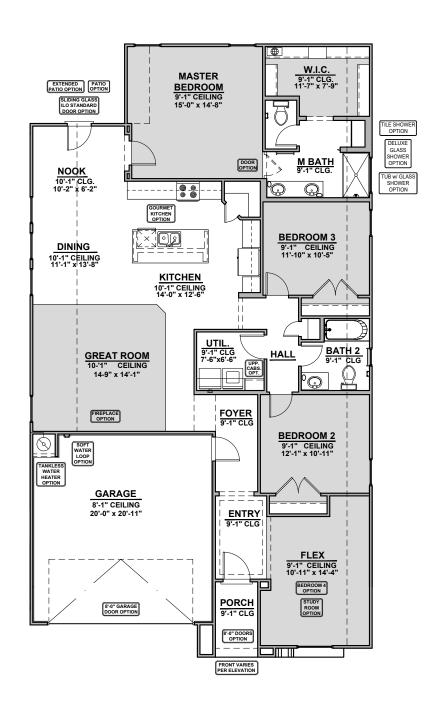

## **Cassia Options**

1,939 Square Feet Community: Alberta Heights

| LOW VOLTAGE LEGEND |               |
|--------------------|---------------|
| LOGO               | DESCRIPTION   |
| $\odot$            | COAXIAL CABLE |
|                    | DATA          |
|                    | ISP JUNCTION  |

**Deluxe Glass Shower** 

Tub w/ Glass Shower

## Cassia Options 1,939 Square Feet

Community: Alberta Heights

| LOW \   | LOW VOLTAGE LEGEND |  |  |
|---------|--------------------|--|--|
| LOGO    | DESCRIPTION        |  |  |
| $\odot$ | COAXIAL CABLE      |  |  |
| Y       | DATA               |  |  |
|         | ISP JUNCTION       |  |  |