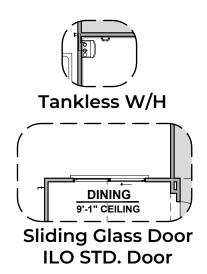

## **Cassia Options**

1,939 Square Feet Community: Alberta Heights

| LOW VOLTAGE LEGEND |               |
|--------------------|---------------|
| LOGO               | DESCRIPTION   |
| $\odot$            | COAXIAL CABLE |
|                    | DATA          |
|                    | ISP JUNCTION  |

## Cassia Options 1,939 Square Feet

Community: Alberta Heights

| LOW \   | LOW VOLTAGE LEGEND |  |  |
|---------|--------------------|--|--|
| LOGO    | DESCRIPTION        |  |  |
| $\odot$ | COAXIAL CABLE      |  |  |
| Y       | DATA               |  |  |
|         | ISP JUNCTION       |  |  |