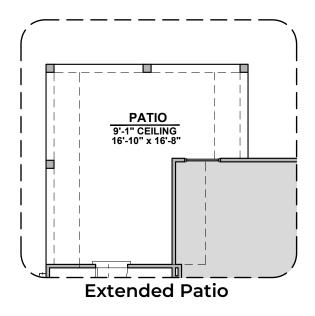

## **Cassia Options**

1,939 Square Feet Community: Alberta Heights

| LOW VOLTAGE LEGEND |               |
|--------------------|---------------|
| LOGO               | DESCRIPTION   |
| $\odot$            | COAXIAL CABLE |
|                    | DATA          |
|                    | ISP JUNCTION  |

## Cassia Options 1,939 Square Feet

Community: Alberta Heights

| LOW \   | LOW VOLTAGE LEGEND |  |  |
|---------|--------------------|--|--|
| LOGO    | DESCRIPTION        |  |  |
| $\odot$ | COAXIAL CABLE      |  |  |
| Y       | DATA               |  |  |
|         | ISP JUNCTION       |  |  |