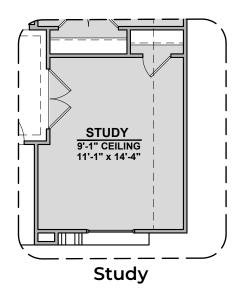

## Cassia Options 1,939 Square Feet

Community: Alberta Heights

| LOW \   | LOW VOLTAGE LEGEND |  |  |
|---------|--------------------|--|--|
| LOGO    | DESCRIPTION        |  |  |
| $\odot$ | COAXIAL CABLE      |  |  |
| Y       | DATA               |  |  |
|         | ISP JUNCTION       |  |  |