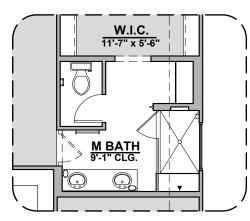

## **Cassia Options**

1,939 Square Feet Community: Alberta Heights

| LOW VOLTAGE LEGEND |               |
|--------------------|---------------|
| LOGO               | DESCRIPTION   |
| $\odot$            | COAXIAL CABLE |
|                    | DATA          |
|                    | ISP JUNCTION  |