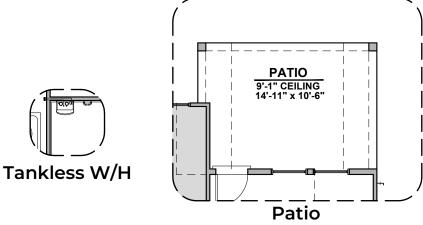

## **Lantana Options**

2,045 Square Feet Community: Alberta Heights

| LOW VOLTAGE LEGEND |               |
|--------------------|---------------|
| LOGO               | DESCRIPTION   |
| $\odot$            | COAXIAL CABLE |
| Y                  | DATA          |
|                    | ISP JUNCTION  |

## **Lantana Options**

2,045 Square Feet Community: Alberta Heights

| LOW VOLTAGE LEGEND |               |
|--------------------|---------------|
| LOGO               | DESCRIPTION   |
| $\odot$            | COAXIAL CABLE |
|                    | DATA          |
|                    | ISP JUNCTION  |