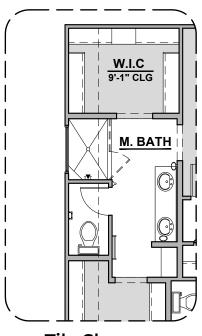

Tile Shower Tub w/ Glass Shower

**Deluxe Glass Shower** 

Fireplace

**Fireplace** 

KITCHEN
10'-1" CEILING
10'-9" x 15'-9"

**Gourmet Kitchen** 