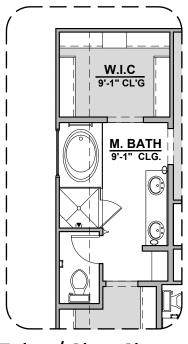

Tile Shower Tub w/ Glass Shower

**Deluxe Glass Shower** 

Fireplace

**Fireplace** 

KITCHEN
10'-1" CEILING
10'-9" x 15'-9"

**Gourmet Kitchen** 