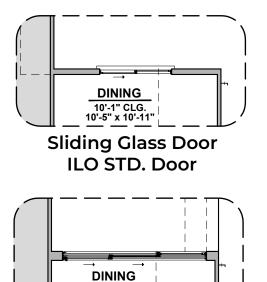

Craftsman (F)



## **Lantana Options**

2,045 Square Feet Community: Alberta Heights

| LOW VOLTAGE LEGEND |               |
|--------------------|---------------|
| LOGO               | DESCRIPTION   |
| $\odot$            | COAXIAL CABLE |
| Y                  | DATA          |
|                    | ISP JUNCTION  |







Tile Shower Tub w/ Glass Shower

**Deluxe Glass Shower** 



Fireplace



**Fireplace** 

KITCHEN
10'-1" CEILING
10'-9" x 15'-9"

**Gourmet Kitchen** 



## **Lantana Options**

2,045 Square Feet Community: Alberta Heights

| LOW VOLTAGE LEGEND |               |
|--------------------|---------------|
| LOGO               | DESCRIPTION   |
| $\odot$            | COAXIAL CABLE |
|                    | DATA          |
|                    | ISP JUNCTION  |









10'-1" CLG. 10'-5" x 10'-11"