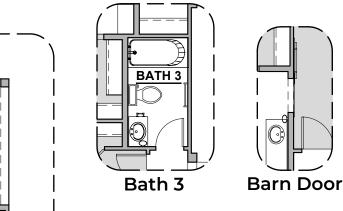

## **Lantana Options**

2,045 Square Feet Community: Alberta Heights

| LOW VOLTAGE LEGEND |               |
|--------------------|---------------|
| LOGO               | DESCRIPTION   |
| $\odot$            | COAXIAL CABLE |
| Y                  | DATA          |
|                    | ISP JUNCTION  |

## **Lantana Options**

2,045 Square Feet Community: Alberta Heights

| LOW VOLTAGE LEGEND |               |
|--------------------|---------------|
| LOGO               | DESCRIPTION   |
| $\odot$            | COAXIAL CABLE |
|                    | DATA          |
|                    | ISP JUNCTION  |