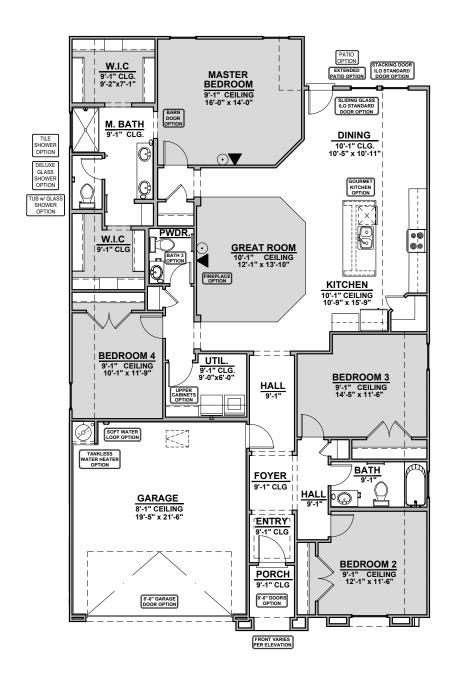

## Lantana

2,045 Square Feet Community: Alberta Heights

- Home is complete and accepted as built.
- Home construction is in process, buyer accepts all option locations.

Tile Shower Tub w/ Glass Shower

**Deluxe Glass Shower** 

Fireplace

**Fireplace** 

KITCHEN
10'-1" CEILING
10'-9" x 15'-9"

**Gourmet Kitchen** 

10'-1" CLG. 10'-5" x 10'-11"