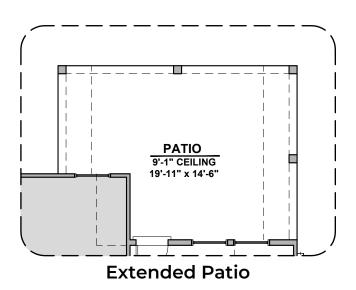

## **Lantana Options**

2,045 Square Feet Community: Alberta Heights

| LOW VOLTAGE LEGEND |               |
|--------------------|---------------|
| LOGO               | DESCRIPTION   |
| $\odot$            | COAXIAL CABLE |
| Y                  | DATA          |
|                    | ISP JUNCTION  |

## **Lantana Options**

2,045 Square Feet Community: Alberta Heights

| LOW VOLTAGE LEGEND |               |
|--------------------|---------------|
| LOGO               | DESCRIPTION   |
| $\odot$            | COAXIAL CABLE |
|                    | DATA          |
|                    | ISP JUNCTION  |