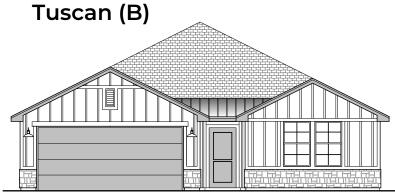

## **Lantana Elevations**

2,045 Square Feet Community: Alberta Heights

Craftsman (F)