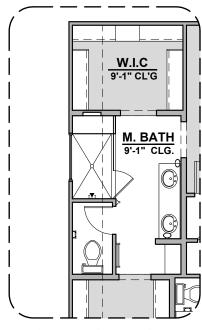

Tile Shower Tub w/ Glass Shower

**Deluxe Glass Shower** 

Fireplace

**Fireplace** 

KITCHEN
10'-1" CEILING
10'-9" x 15'-9"

**Gourmet Kitchen** 