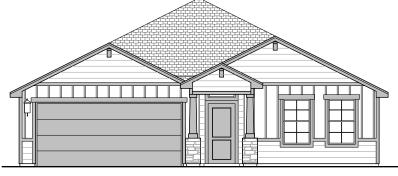

## **Lantana Elevations**

2,045 Square Feet Community: Alberta Heights

Craftsman (F)