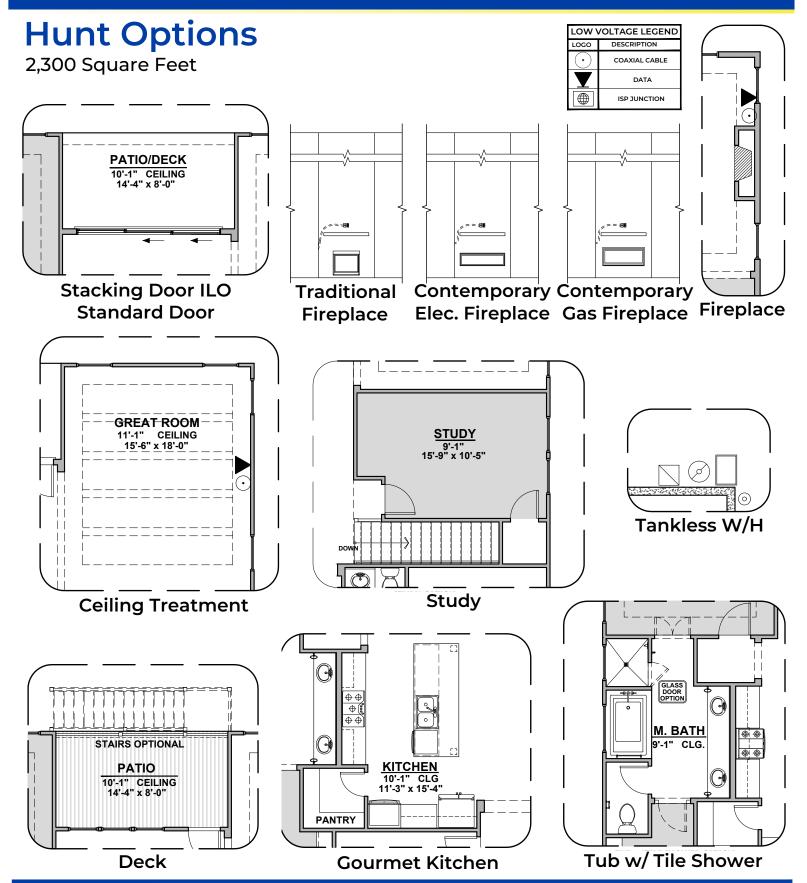

# Hunt Options 2,300 Square Feet

| LOW VOLTAGE LEGEND |               |
|--------------------|---------------|
| LOGO               | DESCRIPTION   |
| $\odot$            | COAXIAL CABLE |
|                    | DATA          |
|                    | ISP JUNCTION  |

© 2023 Hakes Brothers, Floor plans, elevations, and specifications are subject to change without notice. The above floor plan and elevations are artistic representations only and are not exact schematics of the home. The actual home may vary in dimensions and layout. For more information, see a sales representative. 2300 Hunt 013 MF 10.14.23