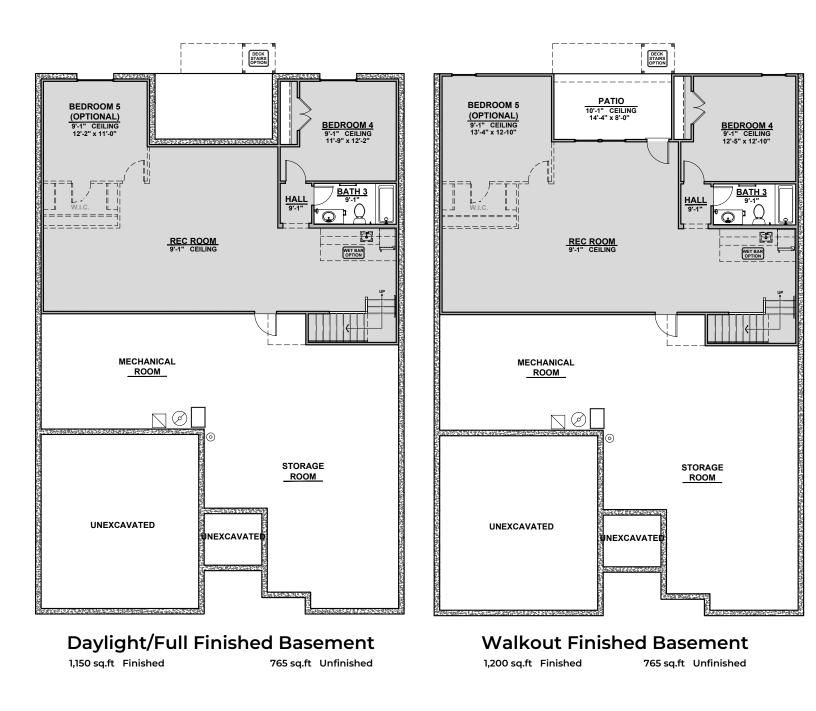

# Hunt Plan 2,300 Square Feet

| LOW     | LOW VOLTAGE LEGEND |  |
|---------|--------------------|--|
| LOGO    | DESCRIPTION        |  |
| $\odot$ | COAXIAL CABLE      |  |
|         | DATA               |  |
|         | ISP JUNCTION       |  |

© 2023 Hakes Brothers, Floor plans, elevations, and specifications are subject to change without notice. The above floor plan and elevations are artistic representations only and are not exact schematics of the home. The actual home may vary in dimensions and layout. For more information, see a sales representative. 2300 Hunt 013 MF 10.14.23