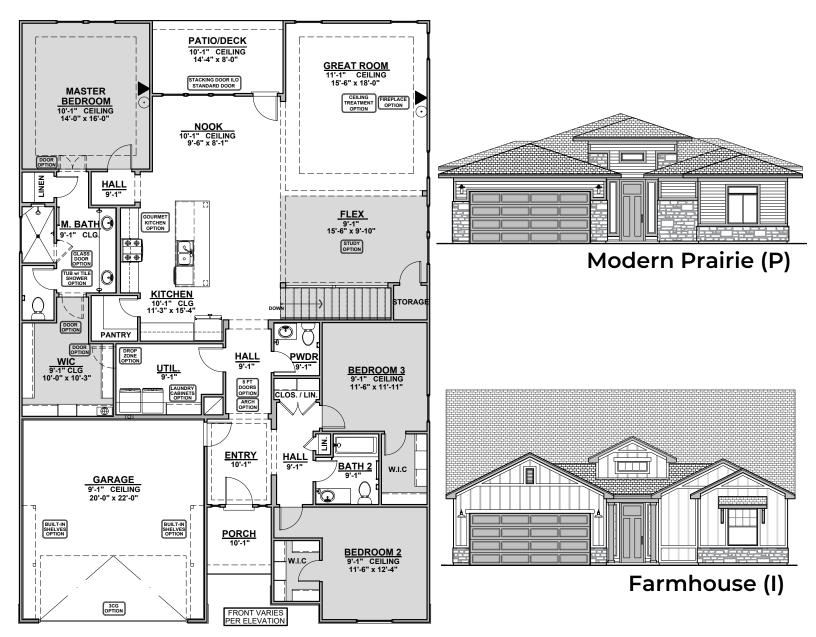

# Hunt Plan 2,300 Square Feet

### Garage Orientation: Left Right

Home is complete and accepted as built. \_

Home construction is in process, buyer accepts all option locations.

© 2023 Hakes Brothers, Floor plans, elevations, and specifications are subject to change without notice. The above floor plan and elevations are artistic representations only and are not exact schematics of the home. The actual home may vary in dimensions and layout. For more information, see a sales representative. 2020 Thomas 012 MF 09.26.23