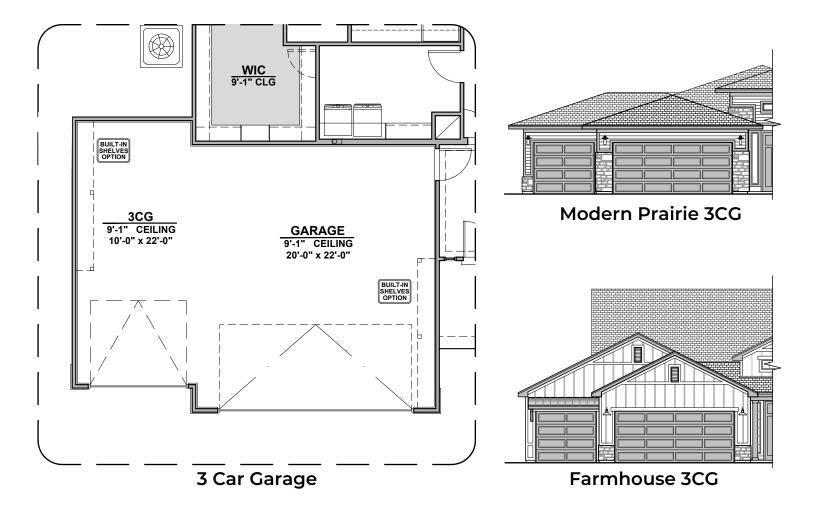

# Hunt Options 2,300 Square Feet

| LOW VOLTAGE LEGEND |               |
|--------------------|---------------|
| LOGO               | DESCRIPTION   |
| $\odot$            | COAXIAL CABLE |
|                    | DATA          |
|                    | ISP JUNCTION  |

© 2023 Hakes Brothers, Floor plans, elevations, and specifications are subject to change without notice. The above floor plan and elevations are artistic representations only and are not exact schematics of the home. The actual home may vary in dimensions and layout. For more information, see a sales representative. 2300 Hunt 013 MF 10.14.23