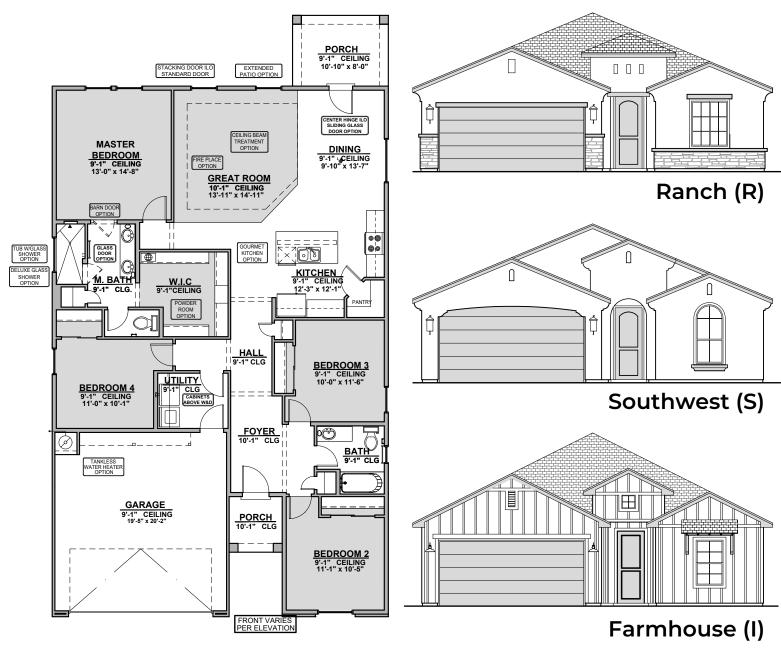

## Valencia

1,785 Square Feet Community: Rancho Santa Teresa

Garage Orientation: Left Right

Home is complete and accepted as built.

\_\_\_ Home construction is in process, buyer accepts all option locations. \_\_\_\_\_\_

Tub w/ Glass Shower

W.I.C
9'-1"CEILING

**Powder Room** 

**Bath 2 Shower** 

Center Hinge ILO Sliding Glass Door

**Extended Patio** 

**Stacking Door ILO Standard Door** 

\*Note: Extended patio must be selected