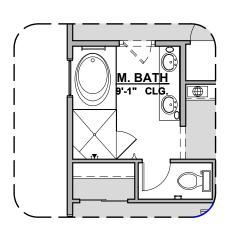

W.I.C
9'-1"CEILING

**Powder Room** 

**Bath 2 Shower** 

Center Hinge ILO Sliding Glass Door