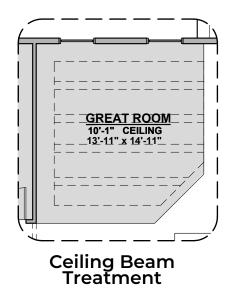

**Extended Patio** 

**Stacking Door ILO Standard Door** 

\*Note: Extended patio must be selected