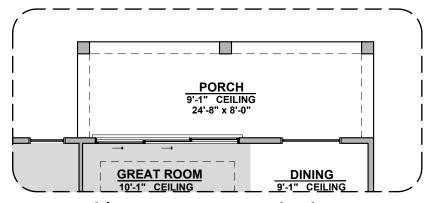

**Extended Patio** 

**Stacking Door ILO Standard Door** 

\*Note: Extended patio must be selected