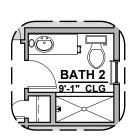

sa





Garage Orientation: Left Right

Home is complete and accepted as built.

\_\_\_ Home construction is in process, buyer accepts all option locations. \_\_\_\_\_\_



## Valencia Options

1,785 Square Feet Community: Rancho Santa Teresa

| LOW VOLTAGE LEGEND |             |  |
|--------------------|-------------|--|
| LOGO               | DESCRIPTION |  |
| $\odot$            | CABLE TV    |  |
| Y                  | CAT 5 DATA  |  |















Tub w/ Glass Shower



## **Valencia Options**

1,785 Square Feet Community: Rancho Santa Teresa

| LOW VOLTAGE LEGEND |             |  |
|--------------------|-------------|--|
| LOGO               | DESCRIPTION |  |
| $\odot$            | CABLE TV    |  |
| lacksquare         | CAT 5 DATA  |  |





W.I.C
9'-1"CEILING

**Powder Room** 



**Bath 2 Shower** 



Center Hinge ILO Sliding Glass Door



## **Valencia Options**

1,785 Square Feet Community: Rancho Santa Teresa

| LOW VOLTAGE LEGEND |               |
|--------------------|---------------|
| LOGO               | DESCRIPTION   |
| $\odot$            | COAXIAL CABLE |
| Y                  | DATA          |
|                    | ISP JUNCTION  |



**Extended Patio** 



**Stacking Door ILO Standard Door** 

\*Note: Extended patio must be selected