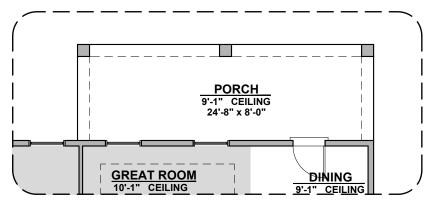

| CABLE TV    |  |
| Y                  | CAT 5 DATA  |  |















Tub w/ Glass Shower



## **Valencia Options**

1,785 Square Feet Community: Rancho Santa Teresa

| LOW VOLTAGE LEGEND |             |  |
|--------------------|-------------|--|
| LOGO               | DESCRIPTION |  |
| $\odot$            | CABLE TV    |  |
| lacksquare         | CAT 5 DATA  |  |





W.I.C
9'-1"CEILING

**Powder Room** 



**Bath 2 Shower** 



Center Hinge ILO Sliding Glass Door



## **Valencia Options**

1,785 Square Feet Community: Rancho Santa Teresa

| LOW VOLTAGE LEGEND |               |
|--------------------|---------------|
| LOGO               | DESCRIPTION   |
| $\odot$            | COAXIAL CABLE |
| Y                  | DATA          |
|                    | ISP JUNCTION  |



**Extended Patio** 



**Stacking Door ILO Standard Door** 

\*Note: Extended patio must be selected