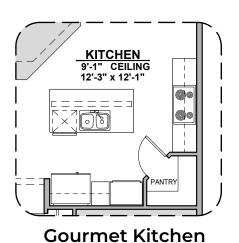

W.I.C
9'-1"CEILING

**Powder Room** 

**Bath 2 Shower** 

Center Hinge ILO Sliding Glass Door