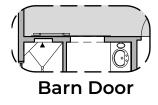

W.I.C
9'-1"CEILING

**Powder Room** 

**Bath 2 Shower** 

Center Hinge ILO Sliding Glass Door