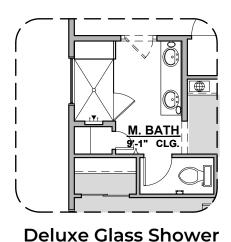

## Valencia

1,785 Square Feet Community: Rancho Santa Teresa





Garage Orientation: Left Right

Home is complete and accepted as built.

\_\_\_ Home construction is in process, buyer accepts all option locations. \_\_\_\_\_\_



## Valencia Options

1,785 Square Feet Community: Rancho Santa Teresa

| LOW VOLTAGE LEGEND |             |  |
|--------------------|-------------|--|
| LOGO               | DESCRIPTION |  |
| $\odot$            | CABLE TV    |  |
| Y                  | CAT 5 DATA  |  |















Tub w/ Glass Shower



## **Valencia Options**

1,785 Square Feet Community: Rancho Santa Teresa

| LOW VOLTAGE LEGEND |             |  |
|--------------------|-------------|--|
| LOGO               | DESCRIPTION |  |
| $\odot$            | CABLE TV    |  |
| lacksquare         | CAT 5 DATA  |  |





W.I.C
9'-1"CEILING

**Powder Room** 



**Bath 2 Shower** 



Center Hinge ILO Sliding Glass Door



## **Valencia Options**

1,785 Square Feet Community: Rancho Santa Teresa

| LOW VOLTAGE LEGEND |               |
|--------------------|---------------|
| LOGO               | DESCRIPTION   |
| $\odot$            | COAXIAL CABLE |
| Y                  | DATA          |
|                    | ISP JUNCTION  |



**Extended Patio** 



**Stacking Door ILO Standard Door** 

\*Note: Extende