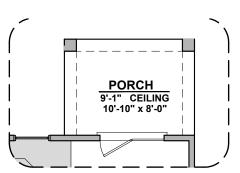

**Extended Patio** 

**Stacking Door ILO Standard Door** 

\*Note: Extended patio must be selected