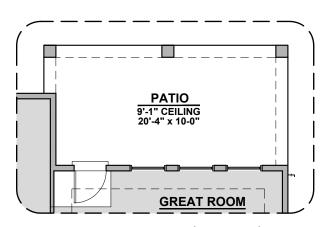

## **Tularosa Options**

1,980 Square Feet

**Community: Rancho Santa Teresa** 

Gourmet Kitchen
Option

Deluxe Glass Shower Option

Tub w/ Glass Shower Option

**Extended Patio Option** 

Ceiling Beam Treatment Option