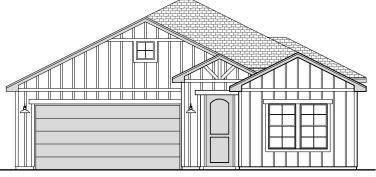

## **Tularosa**

1,980 Square Feet Community: Rancho Santa Teresa

Ranch (R)

Soutthwest (S)

Modern Farmhouse (I)

| Garage | Orientation: Left | Right |
|--------|-------------------|-------|
|--------|-------------------|-------|