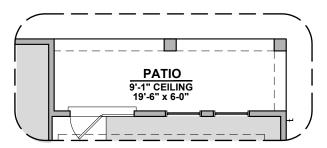

## **Tularosa Options**

1,980 Square Feet

**Community: Rancho Santa Teresa** 

Gourmet Kitchen
Option

Deluxe Glass Shower Option

Tub w/ Glass Shower Option

**Extended Patio Option** 

Ceiling Beam Treatment Option