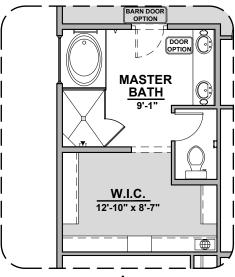

## **Tularosa Options**

1,980 Square Feet

**Community: Rancho Santa Teresa** 

Gourmet Kitchen
Option

Deluxe Glass Shower Option

Tub w/ Glass Shower Option

**Extended Patio Option** 

Ceiling Beam Treatment Option

Barn Door Option