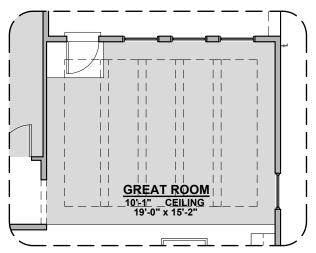

## **Tularosa Options**

1,980 Square Feet

**Community: Rancho Santa Teresa** 

Gourmet Kitchen
Option

Deluxe Glass Shower Option

Tub w/ Glass Shower Option

**Extended Patio Option** 

Ceiling Beam Treatment Option