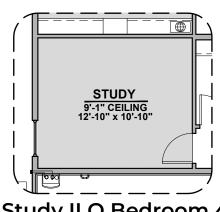

## **Tularosa Options**

1,980 Square Feet Community: Rancho Santa Teresa

Study ILO Bedroom 4 Option

Center Hinge Door ILO Std. Door Option

Stacking Door ILO Std. Door Option

Fireplace Option

Traditional Fireplace Option