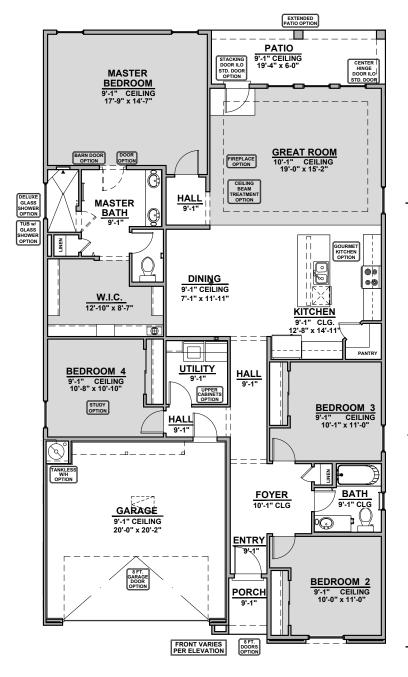

## **Tularosa**

1,980 Square Feet Community: Rancho Santa Teresa

Ranch (R)

Soutthwest (S)

Modern Farmhouse (I)

| Garage | Orientation: Left | Right |
|--------|-------------------|-------|
|--------|-------------------|-------|

## **Tularosa Options**

1,980 Square Feet

**Community: Rancho Santa Teresa** 

Gourmet Kitchen
Option

Deluxe Glass Shower Option

Tub w/ Glass Shower Option

**Extended Patio Option** 

Ceiling Beam Treatment Option

Barn Door Option

## **Tularosa Options**

1,980 Square Feet Community: Rancho Santa Teresa

Study ILO Bedroom 4 Option

Center Hinge Door ILO Std. Door Option

Stacking Door ILO Std. Door Option

Fireplace Option

Traditional Fireplace Option

Contemporary Fireplace Option