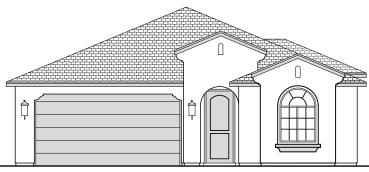

## **Tularosa**

1,980 Square Feet Community: Rancho Santa Teresa

Ranch (R)

Soutthwest (S)

Modern Farmhouse (I)

| Garage | Orientation: Left | Right |
|--------|-------------------|-------|
|--------|-------------------|-------|