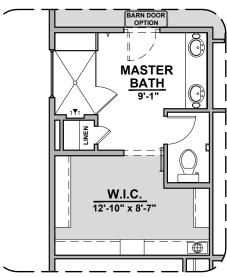

## **Tularosa Options**

1,980 Square Feet

**Community: Rancho Santa Teresa** 

Gourmet Kitchen
Option

Deluxe Glass Shower Option

Tub w/ Glass Shower Option

**Extended Patio Option** 

Ceiling Beam Treatment Option

Barn Door Option