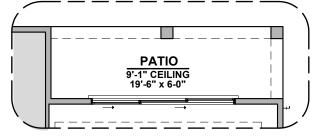

## **Tularosa Options**

1,980 Square Feet

**Community: Rancho Santa Teresa** 

Gourmet Kitchen
Option

Deluxe Glass Shower Option

Tub w/ Glass Shower Option

**Extended Patio Option** 

Ceiling Beam Treatment Option