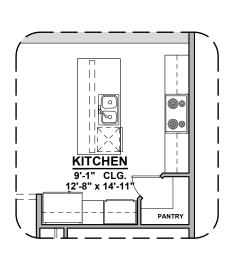

## **Tularosa Options**

1,980 Square Feet

**Community: Rancho Santa Teresa** 

Gourmet Kitchen
Option

Deluxe Glass Shower Option

Tub w/ Glass Shower Option

**Extended Patio Option** 

Ceiling Beam Treatment Option