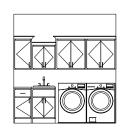

w/ Sink

**Laundry Cabinet** Laundry Cabinet w/Sink

**Skylights** 

**Gourmet Kitchen** 

| LOW VOLTAGE LEGEND |               |
|--------------------|---------------|
| LOGO               | DESCRIPTION   |
| $\odot$            | COAXIAL CABLE |
| Y                  | DATA          |
|                    | ISP JUNCTION  |