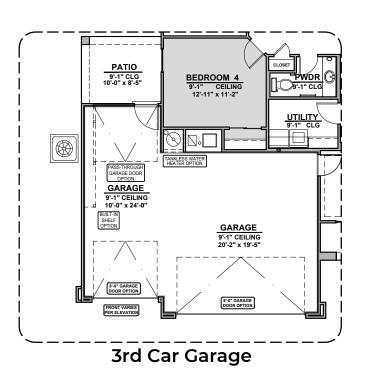

Home construction is in process, buyer accepts all option locations.

**Bath 3 Shower** 

**Barn Door** 

**Traditional FP** 

**Deluxe Glass Shower** 

**Bath 2 Shower** 

**Tankless Water** Heater

**Fireplace** 

Tub w/ Glass Shower

**Study Room** 

**Stacking Door ILO** Standard Door

Stacking Door in Addition to Standard Door

**Ceiling Beam Treatment** 

Center Hinge ILO Sliding Glass Door

& D & Sink Option

Cabs. above W Cabinets above Washer & dryer

w/ Sink

**Laundry Cabinet** Laundry Cabinet w/Sink

**Skylights** 

**Gourmet Kitchen** 

| LOW VOLTAGE LEGEND |               |
|--------------------|---------------|
| LOGO               | DESCRIPTION   |
| $\odot$            | COAXIAL CABLE |
| Y                  | DATA          |
|                    | ISP JUNCTION  |