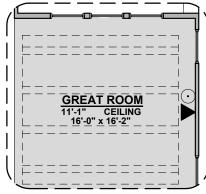

Tub w/ Glass Shower

**Study Room** 

**Stacking Door ILO** Standard Door

Stacking Door in Addition to Standard Door

**Ceiling Beam Treatment** 

Center Hinge ILO Sliding Glass Door

& D & Sink Option

Cabs. above W Cabinets above Washer & dryer