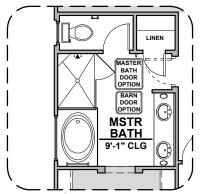

Home construction is in process, buyer accepts all option locations.

**Bath 3 Shower** 

**Barn Door** 

**Traditional FP** 

**Deluxe Glass Shower** 

**Bath 2 Shower** 

**Tankless Water** Heater

**Fireplace** 

Tub w/ Glass Shower

**Study Room** 

**Stacking Door ILO** Standard Door

Stacking Door in Addition to Standard Door

**Ceiling Beam Treatment** 

Center Hinge ILO Sliding Glass Door

& D & Sink Option

Cabs. above W Cabinets above Washer & dryer