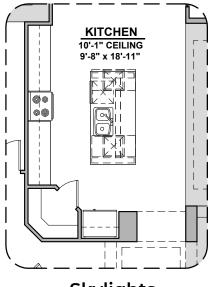

w/ Sink

**Laundry Cabinet** Laundry Cabinet w/Sink

**Skylights** 

**Gourmet Kitchen** 

| LOW VOLTAGE LEGEND |               |
|--------------------|---------------|
| LOGO               | DESCRIPTION   |
| $\odot$            | COAXIAL CABLE |
| Y                  | DATA          |
|                    | ISP JUNCTION  |