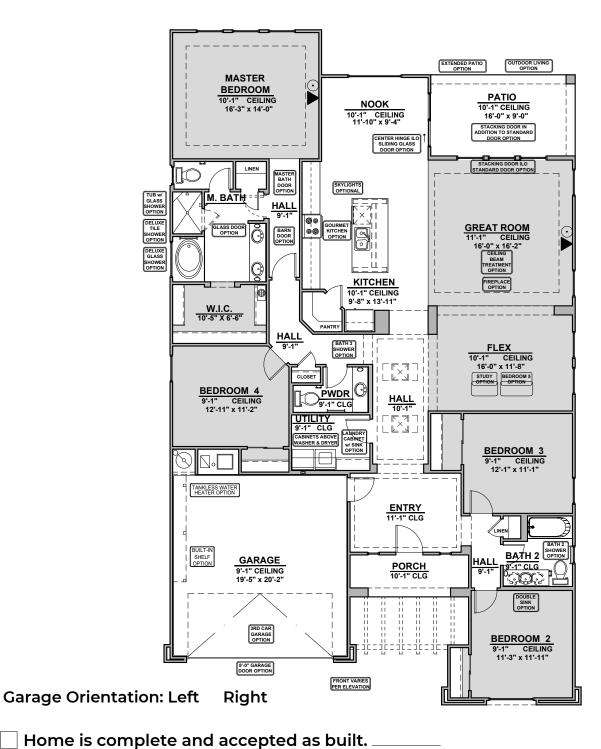

#### Silverleaf 2,350 Square Feet

| LOW \   | LOW VOLTAGE LEGEND |  |
|---------|--------------------|--|
| LOGO    | DESCRIPTION        |  |
| $\odot$ | COAXIAL CABLE      |  |
|         | DATA               |  |
|         | ISP JUNCTION       |  |

Home construction is in process, buyer accepts all option locations.

**Bath 3 Shower** 

**Barn Door** 

**Traditional FP** 

**Deluxe Glass Shower** 

**Bath 2 Shower** 

**Tankless Water** Heater

**Fireplace** 

Tub w/ Glass Shower

**Study Room** 

**Stacking Door ILO** Standard Door

Stacking Door in Addition to Standard Door

**Ceiling Beam Treatment** 

Center Hinge ILO Sliding Glass Door

& D & Sink Option

Cabs. above W Cabinets above Washer & dryer

w/ Sink

**Laundry Cabinet** Laundry Cabinet w/Sink

**Skylights** 

**Gourmet Kitchen** 

| LOW VOLTAGE LEGEND |               |
|--------------------|---------------|
| LOGO               | DESCRIPTION   |
| $\odot$            | COAXIAL CABLE |
| Y                  | DATA          |
|                    | ISP JUNCTION  |

**Extended Patio** 

**Outdoor Living** 