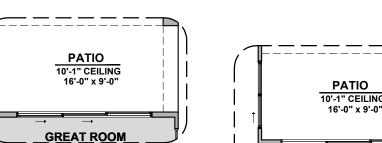

----------------|--|
| LOGO    | DESCRIPTION        |  |
| $\odot$ | COAXIAL CABLE      |  |
|         | DATA               |  |
|         | ISP JUNCTION       |  |



© 2022 Hakes Brothers, Floor plans, elevations, and specifications are subject to change without notice. The above floor plan and elevations are artistic representations only and are not exact schematics of the home. The actual home may vary in dimensions and layout. For more information, see a sales representative. Silverleaf 939 ABCD 10.20.22

Home construction is in process, buyer accepts all option locations.













**Bath 3 Shower** 



**Barn Door** 



**Traditional FP** 



**Deluxe Glass Shower** 



**Bath 2 Shower** 



**Tankless Water** Heater



**Fireplace** 



Tub w/ Glass Shower



**Study Room** 





**Stacking Door ILO** Standard Door



Stacking Door in Addition to Standard Door





**Ceiling Beam Treatment** 



Center Hinge ILO Sliding Glass Door



& D & Sink Option



Cabs. above W Cabinets above Washer & dryer



w/ Sink



**Laundry Cabinet** Laundry Cabinet w/Sink





**Skylights** 



**Gourmet Kitchen** 



| LOW VOLTAGE LEGEND |               |
|--------------------|---------------|
| LOGO               | DESCRIPTION   |
| $\odot$            | COAXIAL CABLE |
| Y                  | DATA          |
|                    | ISP JUNCTION  |



**Extended Patio** 



**Outdoor Living**