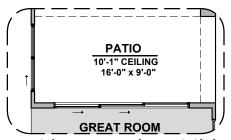

PTION        |  |
| $\odot$ | COAXIAL CABLE      |  |
|         | DATA               |  |
|         | ISP JUNCTION       |  |



© 2022 Hakes Brothers, Floor plans, elevations, and specifications are subject to change without notice. The above floor plan and elevations are artistic representations only and are not exact schematics of the home. The actual home may vary in dimensions and layout. For more information, see a sales representative. Silverleaf 939 ABCD 10.20.22

Home construction is in process, buyer accepts all option locations.













**Bath 3 Shower** 



**Barn Door** 



**Traditional FP** 



**Deluxe Glass Shower** 



**Bath 2 Shower** 



**Tankless Water** Heater



**Fireplace** 



Tub w/ Glass Shower



**Study Room** 





**Stacking Door ILO** Standard Door



Stacking Door in Addition to Standard Door





**Ceiling Beam Treatment** 



Center Hinge ILO Sliding Glass Door



& D & Sink Option



Cabs. above W Cabinets above Washer & dryer



w/ Sink



**Laundry Cabinet** Laundry Cabinet w/Sink





**Skylights** 



**Gourmet Kitchen** 



| LOW VOLTAGE LEGEND |               |
|--------------------|---------------|
| LOGO               | DESCRIPTION   |
| $\odot$            | COAXIAL CABLE |
| Y                  | DATA          |
|                    | ISP JUNCTION  |



**Extended Patio** 



**Outdoor Living**