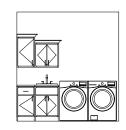

w/ Sink

**Laundry Cabinet** Laundry Cabinet w/Sink

**Skylights** 

**Gourmet Kitchen** 

| LOW VOLTAGE LEGEND |               |
|--------------------|---------------|
| LOGO               | DESCRIPTION   |
| $\odot$            | COAXIAL CABLE |
| Y                  | DATA          |
|                    | ISP JUNCTION  |