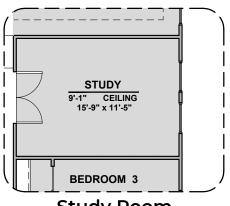

Tub w/ Glass Shower

**Study Room** 

**Stacking Door ILO** Standard Door

Stacking Door in Addition to Standard Door

**Ceiling Beam Treatment** 

Center Hinge ILO Sliding Glass Door

& D & Sink Option

Cabs. above W Cabinets above Washer & dryer