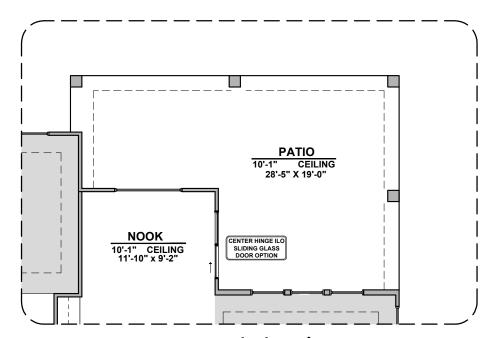

Tub w/ Glass Shower

**Study Room** 

**Stacking Door ILO** Standard Door

Stacking Door in Addition to Standard Door

**Ceiling Beam Treatment** 

Center Hinge ILO Sliding Glass Door

& D & Sink Option

Cabs. above W Cabinets above Washer & dryer

**Extended Patio** 

**Outdoor Living** 