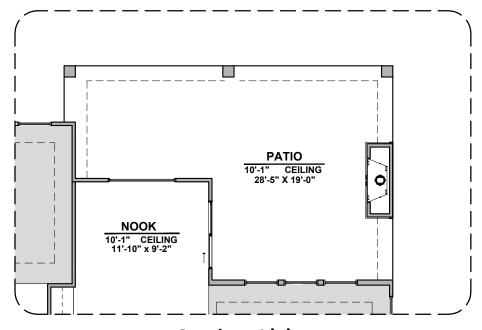

**Bath 3 Shower** 



**Barn Door** 



**Traditional FP** 



**Deluxe Glass Shower** 



**Bath 2 Shower** 



**Tankless Water** Heater



**Fireplace** 



Tub w/ Glass Shower



**Study Room** 





**Stacking Door ILO** Standard Door



Stacking Door in Addition to Standard Door





**Ceiling Beam Treatment** 



Center Hinge ILO Sliding Glass Door



& D & Sink Option



Cabs. above W Cabinets above Washer & dryer



w/ Sink



**Laundry Cabinet** Laundry Cabinet w/Sink





**Skylights** 



**Gourmet Kitchen** 



| LOW VOLTAGE LEGEND |               |
|--------------------|---------------|
| LOGO               | DESCRIPTION   |
| $\odot$            | COAXIAL CABLE |
| Y                  | DATA          |
|                    | ISP JUNCTION  |



**Extended Patio** 



**Outdoor Living**