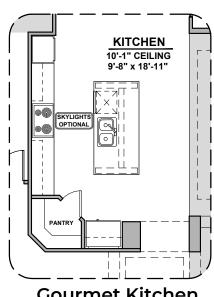

w/ Sink

**Laundry Cabinet** Laundry Cabinet w/Sink

**Skylights** 

**Gourmet Kitchen** 

| LOW VOLTAGE LEGEND |               |
|--------------------|---------------|
| LOGO               | DESCRIPTION   |
| $\odot$            | COAXIAL CABLE |
| Y                  | DATA          |
|                    | ISP JUNCTION  |