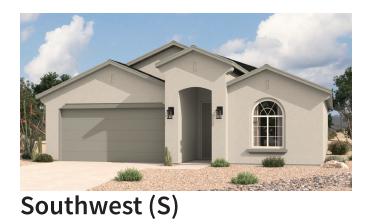

## Prado

1,522 Square Feet BD: 3 BA: 2 GA: 2 Community: Metro Evolution Grande

Farmhouse (I)

Ranch (R)

GREAT

ROOM

15'-0" x 14'-0" 10'-1" Ceiling

Scan for all options and upgrades