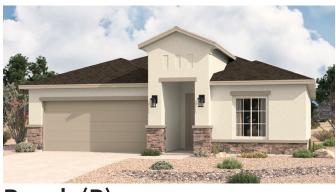

## Prado

1,522 Square Feet BD: 3 BA: 2 GA: 2 Community: Metro Evolution Grande

Farmhouse (I)

Ranch (R)

GREAT

ROOM

15'-0" x 14'-0" 10'-1" Ceiling

Scan for all options and upgrades