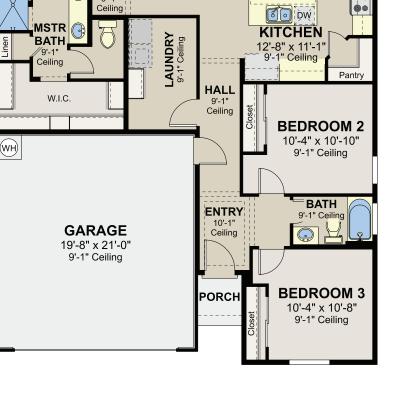

PATIO 9'-1" Ceiling

DINING

ROOM

9'-0" x 13'-2" 9'-1" Ceiling

ó@

## Prado

1,522 Square Feet BD: 3 BA: 2 GA: 2 Community: Metro Evolution Grande

Farmhouse (I)

Ranch (R)

GREAT

ROOM

15'-0" x 14'-0" 10'-1" Ceiling

Scan for all options and upgrades

MASTER

BEDROOM

12'-10" x 13'-10" 9'-1" Ceiling

HALL

9'-1"

•