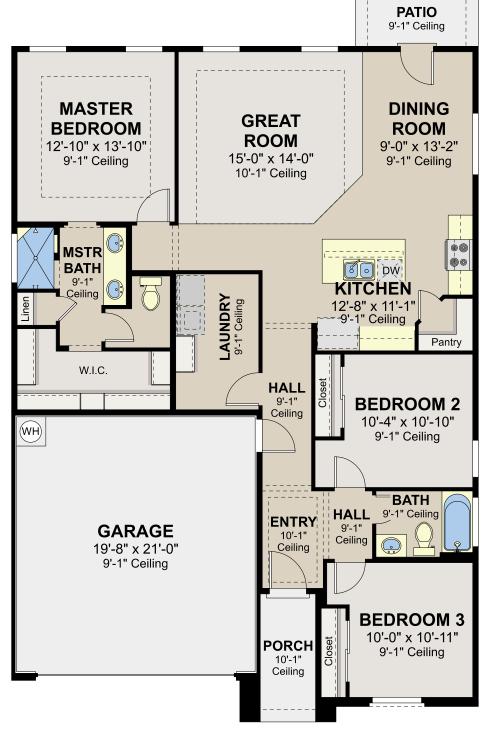

## 1522-Sophora

First Floor 3 Beds

2 Full Baths

2 Car Garage

1,522 Sq. Ft.

## **Unselected Options:**

**Laundry Cabinets** Barn Door Tankless Water Heater Fireplace Gourmet Kitchen **Extended Patio** Stacking Door in Addition to Standard Ceiling Beam Treatment Center Hinge ILO Standard Door Sliding Glass Door ILO Standard Door Deluxe Glass Shower Glass Shower Door Deluxe Tile Shower Tub w/ Glass Shower Tub w/ Tile Shower Door at Master Bath Door at Laundry



These renderings are intended for illustrative purposes only. Images are copyrighted and may not be distributed, modified or reproduced without prior written permission. Information is provided "as is", without warranty, either express or implied, including, but not limited to, the implied warranties of merchantability, fitness for a particular purpose, or non-infringement. Access and use of the images and affiliated products or links are subject to all applicable laws relating to the use of web-based information, copyrighted materials and intellectual property. Site plans, floorplans, community maps, photos and/or computer-generated renderings have been provided for illustrative purposes, are conceptual in nature, and are merely an artist's rendition of actual products intended for exam