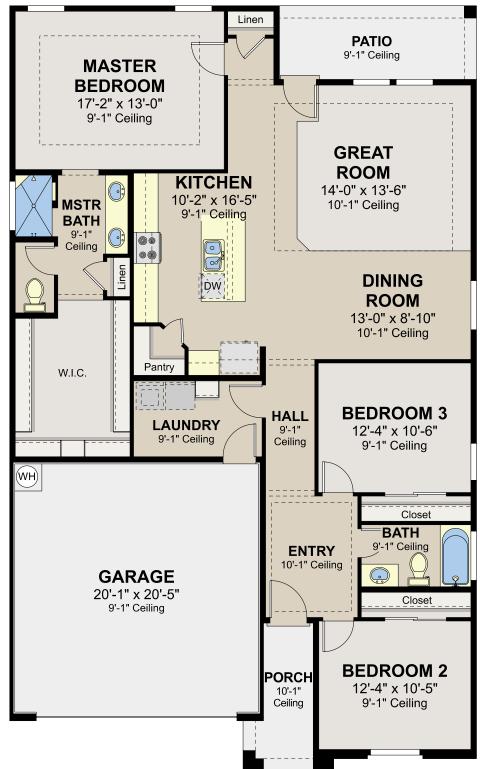

## 1690-Duranta

First Floor 3 Beds 2 Full Baths 2 Car Garage 1,690 Sq. Ft.

## **Unselected Options:**

Gourmet Kitchen **Ceiling Beam Treatment** Tankless Water Heater **Extended Patio** Center Hinge ILO Standard Door Sliding Glass Door ILO Standard Door Stacking Door ILO Standard Door Deluxe Glass Shower **Glass Shower Door Tile Shower** Tub w/ Tile Shower Tub w/ Glass Shower Barn Door Fireplace Laundry Cabinets Door at Master Bath Door at Laundry



These renderings are intended for illustrative purposes only. Images are copyrighted and may not be distributed, modified or reproduced without prior written permission. Information is provided "as is", without warranty, either express or implied, including, but not limited to, the implied warranties of merchantability, fitness for a particular purpose, or non-infringement. Access and use of the images and affiliated products or links are subject to all applicable laws relating to the use of web-based information, copyrighted materials and intellectual property. Site plans, floorplans, community maps, photos and/or computer-generated renderings have been provided for illustrative purposes, are conceptual in nature, and are merely an artist's rendition of actual products intended for exam