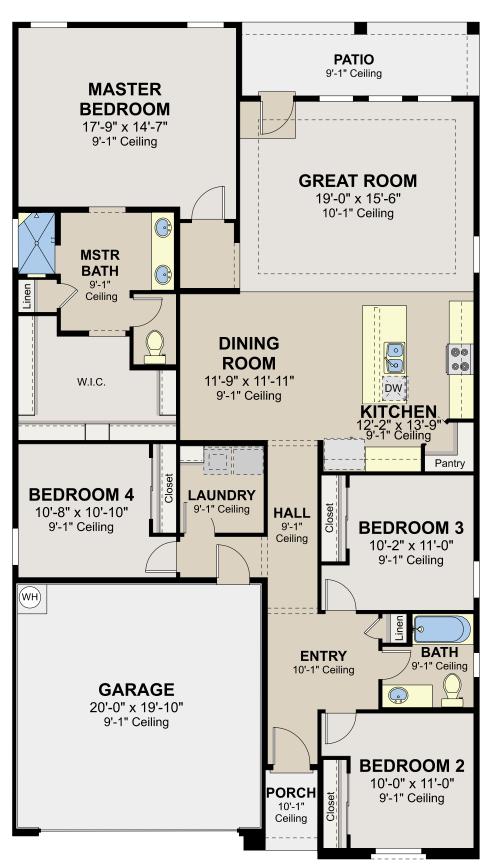

## 1980-Tularosa

First Floor 4 Beds 2 Full Baths 2 Car Garage 1,980 Sq. Ft.

## **Unselected Options:**

Gourmet Kitchen Study **Fireplace** Tankless Water Heater Barn Door **Extended Patio** Center Hinge ILO Standard Door Stacking Door ILO Standard Door Ceiling Beam Treatment Sliding Glass Door ILO Standard Door Glass Shower Door Deluxe Tile Shower Tub w/ Glass Shower Tub w/ Tile Shower Door at Master Bath **Deluxe Glass Shower Laundry Cabinets** 



These renderings are intended for illustrative purposes only. Images are copyrighted and may not be distributed, modified or reproduced without prior written permission. Information is provided "as is", without warranty, either express or implied, including, but not limited to, the implied warranties of merchantability, fitness for a particular purpose, or non-infringement. Access and use of the images and affiliated products or links are subject to all applicable laws relating to the use of web-based information, copyrighted materials and intellectual property. Site plans, floorplans, community maps, photos and/or computer-generated renderings have been provided for illustrative purposes, are conceptual in nature, and are merely an artist's rendition of actual products intended for exam